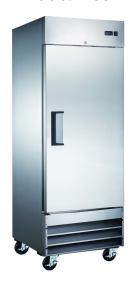

## 29" Reach-In Freezer

Model # CS-1DRF

Certifications

ETL Electrical Listed USA & Canada ETL Sanitation Listed

R290 Refrigerant

## **Features & Specifications**

- Exterior dimensions (WDH) 28.9" x 32.2" x 82.5"
- Interior dimensions (WDH) 24.4" x 27.1" x 53.5"
- 3 shelves
- Self-closing door with a 90° stay-open feature
- Temperature range of -18° to -22° Celsius (0° to -8° Fahrenheit)
- 4 swivel casters; 2 locking
- 23 cu. ft. of storage
- Bottom-mounted refrigeration
- 2 year parts and labour warranty. 5 year warranty on the compressor parts.