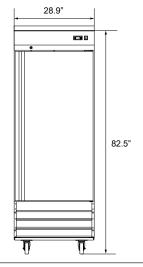

## **Features & Specifications**

- Exterior dimensions (WDH) 28.9" x 32.2" x 82.5"
- Interior dimensions (WDH) 24.4" x 27.1" x 53.5"
- 3 shelves
- Self-closing door with a 90° stay-open feature
- Temperature range of -18° to -22° Celsius (0° to -8° Fahrenheit)
- 4 swivel casters; 2 locking
- 23 cu. ft. of storage
- Bottom-mounted refrigeration
- 2 year parts and labour warranty. 5 year warranty on the compressor parts.

| Model                     | CS-1DRF                   |
|---------------------------|---------------------------|
| Refrigerant               | R290                      |
| Electrical                | 115v / 60Hz / 7.1a / 1 ph |
| NEMA Config.              | NEMA 5-15p                |
| Storage                   | 23 cu. ft.                |
| Interior Dimensions (WDH) | 24.4" x 27.1" x 53.5"     |
| Exterior Dimensions (WDH) | 28.9" x 32.2" x 82.5"     |
| Shipping Dimensions (WDH) | 32" x 36" x 90"           |
| Net Weight                | 306 lb                    |
| Shipping Weight           | 346 lb                    |