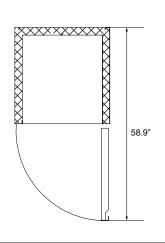

## **Features & Specifications**

- Exterior dimensions (WDH) 28.9" x 32.2" x 82.5"
- Interior dimensions (WDH) 24.4" x 27.1" x 53.5"
- 3 shelves
- Self-closing door with a 90° stay-open feature
- Temperature range of -18° to -22° Celsius (0° to -8° Fahrenheit)
- 4 swivel casters; 2 locking
- 23 cu. ft. of storage
- Bottom-mounted refrigeration
- 2 year parts and labour warranty. 5 year warranty on the compressor parts.