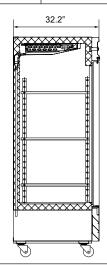

## **Features & Specifications**

- Exterior dimensions (WDH) 28.9" x 32.2" x 82.5"
- Interior dimensions (WDH) 24.4" x 27.1" x 53.5"
- 3 shelves
- Self-closing door with a 90° stay-open feature
- Temperature range of -18° to -22° Celsius (0° to -8° Fahrenheit)
- 4 swivel casters; 2 locking
- 23 cu. ft. of storage
- Bottom-mounted refrigeration
- 2 year parts and labour warranty. 5 year warranty on the compressor parts.