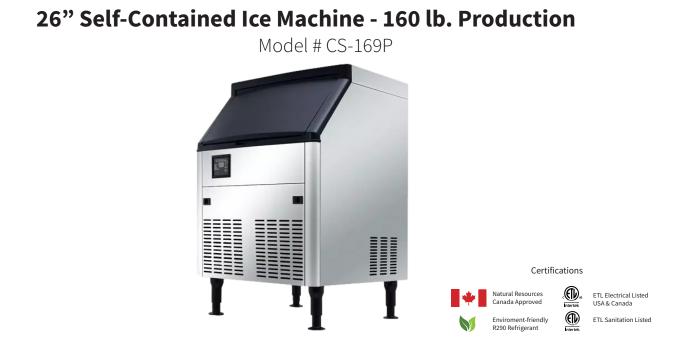

## **Features & Specifications**

- Exterior dimensions (WDH) 25.9" x 24.8" x 38.5"
- Makes half or full-size cubes
- Constructed of durable 304 stainless steel
- Environmentally-friendly R290 refrigerant
- Air-cooled condenser
- Produces 160 lb. of ice per 24 hours
- 80 lb. storage capacity
- 2 year parts and labour warranty. 5 year warranty on the compressor parts.

| Model                     | CS-169P                      |
|---------------------------|------------------------------|
| Refrigerant               | R290                         |
| Electrical                | 115 v / 60 hz / 450 w / 1 ph |
| NEMA Config.              | NEMA 5-15p                   |
| Output                    | 160 lb. per 24 hours         |
| Storage                   | 80 lb. capacity              |
| Exterior Dimensions (WDH) | 25.9" x 24.8" x 38.5"        |
| Shipping Dimensions (WDH) | 29.3" x 30.7" x 43.5"        |
| Net Weight                | 121 lb.                      |
| Shipping Weight           | 143 lb.                      |