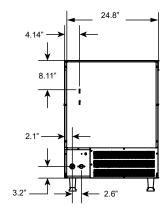

## **Features & Specifications**

- Exterior dimensions (WDH) 25.9" x 24.8" x 38.5"
- Makes half or full-size cubes
- Constructed of durable 304 stainless steel
- Environmentally-friendly R290 refrigerant
- Air-cooled condenser
- Produces 160 lb. of ice per 24 hours
- 80 lb. storage capacity
- 2 year parts and labour warranty. 5 year warranty on the compressor parts.

| Model                     | CS-169P                      |
|---------------------------|------------------------------|
| Refrigerant               | R290                         |
| Electrical                | 115 v / 60 hz / 450 w / 1 ph |
| NEMA Config.              | NEMA 5-15p                   |
| Output                    | 160 lb. per 24 hours         |
| Storage                   | 80 lb. capacity              |
| Exterior Dimensions (WDH) | 25.9" x 24.8" x 38.5"        |
| Shipping Dimensions (WDH) | 29.3" x 30.7" x 43.5"        |
| Net Weight                | 121 lb.                      |
| Shipping Weight           | 143 lb.                      |