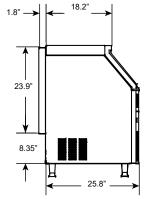

## **Features & Specifications**

- Exterior dimensions (WDH) 25.9" x 24.8" x 38.5"
- Makes half or full-size cubes
- Constructed of durable 304 stainless steel
- Environmentally-friendly R290 refrigerant
- Air-cooled condenser
- Produces 160 lb. of ice per 24 hours
- 80 lb. storage capacity
- 2 year parts and labour warranty. 5 year warranty on the compressor parts.

| Model                     | CS-169P                      |
|---------------------------|------------------------------|
| Refrigerant               | R290                         |
| Electrical                | 115 v / 60 hz / 450 w / 1 ph |
| NEMA Config.              | NEMA 5-15p                   |
| Output                    | 160 lb. per 24 hours         |
| Storage                   | 80 lb. capacity              |
| Exterior Dimensions (WDH) | 25.9" x 24.8" x 38.5"        |
| Shipping Dimensions (WDH) | 29.3" x 30.7" x 43.5"        |
| Net Weight                | 121 lb.                      |
| Shipping Weight           | 143 lb.                      |