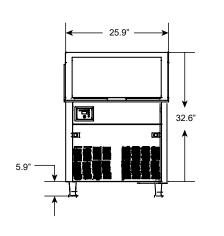

## **Features & Specifications**

- Exterior dimensions (WDH) 25.9" x 24.8" x 38.5"
- Makes half or full-size cubes
- Constructed of durable 304 stainless steel
- Environmentally-friendly R290 refrigerant
- Air-cooled condenser
- Produces 160 lb. of ice per 24 hours
- 80 lb. storage capacity
- 2 year parts and labour warranty. 5 year warranty on the compressor parts.

| Model                     | CS-169P                      |
|---------------------------|------------------------------|
| Refrigerant               | R290                         |
| Electrical                | 115 v / 60 hz / 450 w / 1 ph |
| NEMA Config.              | NEMA 5-15p                   |
| Output                    | 160 lb. per 24 hours         |
| Storage                   | 80 lb. capacity              |
| Exterior Dimensions (WDH) | 25.9" x 24.8" x 38.5"        |
| Shipping Dimensions (WDH) | 29.3" x 30.7" x 43.5"        |
| Net Weight                | 121 lb.                      |
| Shipping Weight           | 143 lb.                      |