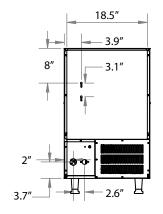

## **Features & Specifications**

- Exterior dimensions (WDH) 19.8" x 23.1" x 35.9"
- Makes half or full-size cubes
- Stainless steel and black plastic exterior
- Environmentally-friendly R290 refrigerant
- 4 leveling legs
- Produces 120 lb. of ice per 24 hours
- 40 lb. storage capacity
- 2 year parts and labour warranty. 5 year warranty on the compressor parts.

| Model                     | CS-129P                    |
|---------------------------|----------------------------|
| Refrigerant               | R290                       |
| Electrical                | 115 v / 60 hz / 7 a / 1 ph |
| NEMA Config.              | NEMA 5-15P                 |
| Output                    | 120 lb.                    |
| Storage                   | 40 lb.                     |
| Exterior Dimensions (WDH) | 19.8" x 23.1" x 35.9"      |
| Shipping Dimensions (WDH) | 22.8" x 26.4" x 37"        |
| Net Weight                | 90 lb.                     |
| Shipping Weight           | 110 lb.                    |