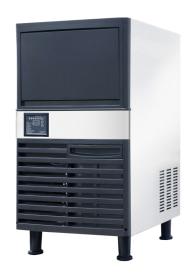

## 20" Self-Contained Ice Machine - 120 lb. Production

Model # CS-129P

ETL Electrical Listed USA & Canada

## **Features & Specifications**

- Exterior dimensions (WDH) 19.8" x 23.1" x 35.9"
- Makes half or full-size cubes
- Stainless steel and black plastic exterior
- Environmentally-friendly R290 refrigerant
- 4 leveling legs
- Produces 120 lb. of ice per 24 hours
- 40 lb. storage capacity
- 2 year parts and labour warranty. 5 year warranty on the compressor parts.