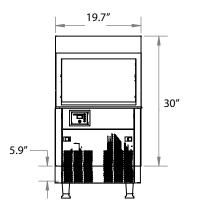

## **Features & Specifications**

- Exterior dimensions (WDH) 19.8" x 23.1" x 35.9"
- Makes half or full-size cubes
- Stainless steel and black plastic exterior
- Environmentally-friendly R290 refrigerant
- 4 leveling legs
- Produces 120 lb. of ice per 24 hours
- 40 lb. storage capacity
- 2 year parts and labour warranty. 5 year warranty on the compressor parts.

| Model                     | CS-129P                    |
|---------------------------|----------------------------|
| Refrigerant               | R290                       |
| Electrical                | 115 v / 60 hz / 7 a / 1 ph |
| NEMA Config.              | NEMA 5-15P                 |
| Output                    | 120 lb.                    |
| Storage                   | 40 lb.                     |
| Exterior Dimensions (WDH) | 19.8" x 23.1" x 35.9"      |
| Shipping Dimensions (WDH) | 22.8" x 26.4" x 37"        |
| Net Weight                | 90 lb.                     |
| Shipping Weight           | 110 lb.                    |