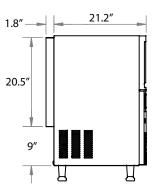

## **Features & Specifications**

- Exterior dimensions (WDH) 19.8" x 23.1" x 35.9"
- Makes half or full-size cubes
- Stainless steel and black plastic exterior
- Environmentally-friendly R290 refrigerant
- 4 leveling legs
- Produces 120 lb. of ice per 24 hours
- 40 lb. storage capacity
- 2 year parts and labour warranty. 5 year warranty on the compressor parts.

| Model                     | CS-129P                    |
|---------------------------|----------------------------|
| Refrigerant               | R290                       |
| Electrical                | 115 v / 60 hz / 7 a / 1 ph |
| NEMA Config.              | NEMA 5-15P                 |
| Output                    | 120 lb.                    |
| Storage                   | 40 lb.                     |
| Exterior Dimensions (WDH) | 19.8" x 23.1" x 35.9"      |
| Shipping Dimensions (WDH) | 22.8" x 26.4" x 37"        |
| Net Weight                | 90 lb.                     |
| Shipping Weight           | 110 lb.                    |