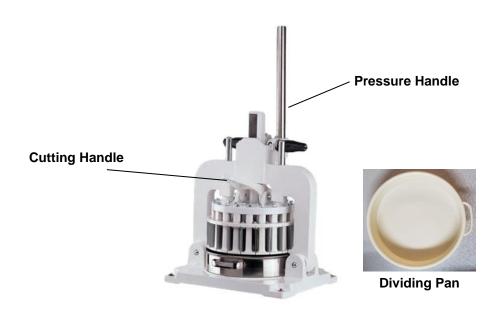

# BakeMax BMHBD01 Hand Bun Divider - 36 Division

The BakeMax BMHBD01 Hand Bun Divider manually divides dough into 36 equal dough balls. Size of dough balls approximately 1oz - 4oz. Great for pizzerias, bakeries and cafes.

### **Features:**

- Helps to save time and labor
- Manually divides dough into 36 equal dough balls
- Dough balls approximately 1oz 4oz
- Includes dividing pan
- 1 year limited parts and labor warranty