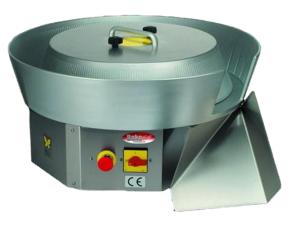

# BakeMax BMDBR03 / BMDBR3L Dough Ball Rounder

The BakeMax BMDBR03 / BMDBR3L Dough Ball Rounder can quickly round bread or pizza dough without strain. Portions ranging from 70 - 1,200 grams without any need to change parts or accessories. The BMDBR03 / BMDBR3L processes each portion 50 times to ensure they come out round and perfectly closed, ready to rise, as if they were rounded manually. The BMDBR03 / BMDBR3L can produce up to 300 Kg depending on dough portions.

#### Features:

- Open operation concept guarantees a continuous visual control that eliminates any possibility or mechanical jam. Allowing for an easier and more accurate cleaning.
- Saves time and labor with its automaticity
- No parts or accessories need to change rounding capacities
- Processes each portion 50 times to ensure they come out round and perfectly closed, without causing any strain to the dough.
- Rounding Range: 70 to 1,200 grams
- Output: 40-300 kg per hour
- Limited 2 year warranty