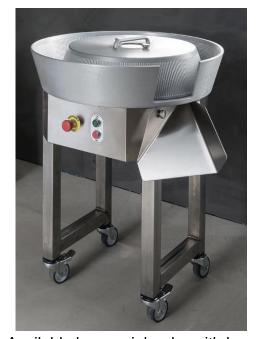

Available by special order with legs and castors, Model BMDBR3L

\*\* Due to continuous product improvement, specifications are subject to change without notice.