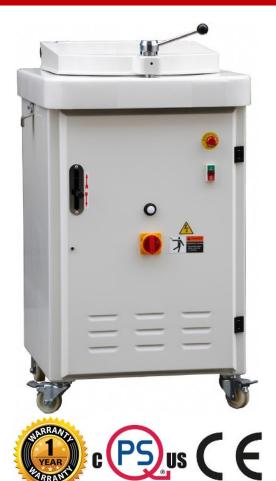

# BakeMax BMBT030 Hydraulic Dough Divider - 20 Division

The BakeMax BMBT030 Hydraulic Dough Divider gently divides up to 16kg of dough in 20 even pieces. Simple to operate, the square chamber minimizes pressure on dough combining performance and speed. This unit is perfect for small to large scale bakeries and other food service operations.

#### Features:

- Heavy-duty steel frame and high quality stainless steel knives and lid.
- Mounted on two locking swivel casters and two non-locking swivel casters.
- Ergonomic controls for ease of use.
- Single lever controls pressure plate and knives.
- Simple to operate and virtually maintenance free.
- The round chamber minimizes pressure on dough, combining performance, speed and work comfort.
- Dough Capacity: 3 16 kg (6.6 35 lbs.)
- Dividing Weight: 150 800 g / pcs (5.29 28.22 oz)
- Number of Division: 20
- Dimensions of Dividing Chamber 100 x 100 mm (3.94" x 3.94")
- Limited 1 year warranty

### **Technical Specifications:**

- Exterior Dimensions (WDH): 25.2" x 26.2" x 47.3"
- 220v / 7 amps / 1500 watts motor / 60Hz / 3Ph
- Hard Wired
- Net Weight 717 lb