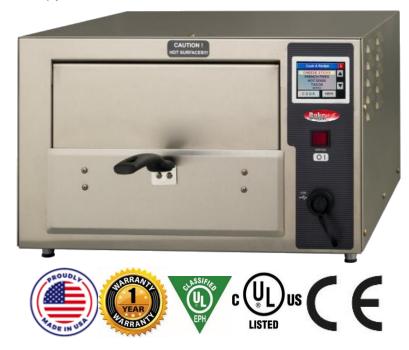

# BakeMax BMSGF2 Greaseless Commercial Air Fryer

Qty:

The BakeMax BMSGF Series Air Fryer uses a combination of forced hot air, radiant heat, and an elevated perforated cooking basket to prepare frozen foods to the taste and texture as if they were deep-fat fried. Crispy on the outside and moist and tender on the inside!

- Capacity: 2lb. per batch
- LCD Color Touch Screen Display Create and Edit up to 15 different recipes with names, times, and temperatures.
- Ideal for start-up businesses, bars and clubs, family entertainment centers, delicatessens, and snack stands.
- Simple and easy to operate you don't need a culinary trained chef or cook to produce crispy and delicious menu items!
- Greaseless Fryers are healthier with 20% to 40% less fat compared to deep-fat frying and without the mess and hazards of using hot grease. Also faster, 30-40% faster (on average) than a convection oven!
- No Vented Hood System Needed
- 1-Year Limited Warranty