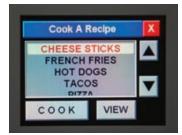

- Capacity: 2lb. per batch
- LCD Color Touch Screen Display Create and Edit up to 15 different recipes with names, times, and temperatures.
- Ideal for start-up businesses, bars and clubs, family entertainment centers, delicatessens, and snack stands.
- Simple and easy to operate you don't need a culinary trained chef or cook to produce crispy and delicious menu items!
- Greaseless Fryers are healthier with 20% to 40% less fat compared to deep-fat frying and without the mess and hazards of using hot grease. Also faster, 30-40% faster (on average) than a convection oven!
- No Vented Hood System Needed
- 1-Year Limited Warranty