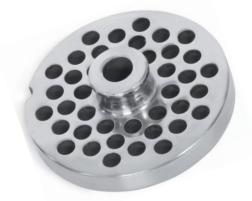

## **Features:**

- 1.5 HP motor capable of grinding up to 660 lb / Hr
- #22 hub
- 2 plates included (5mm & 8mm)
- Constructed of anodized aluminum alloy and stainless steel for durability and ease of cleaning
- Resistant to rust, salt and acid
- Forward and reverse switch
- Waterproof and emergency shut off switch
- 120v / 1000W / 60HZ / 1 Phase
- Nema 5-15P
- Net Weight: 55 lb
- 1 year limited warranty

## **Shipping Specification:**

- Packaged Dimensions (WDH): 18" x 11" x 24"
- Packaged Weight: 60 lb

2 Plates Included (5mm & 8mm)
Additional Accessories Available Upon Request

\*\* Due to continuous product improvement, specifications are subject to change without notice.