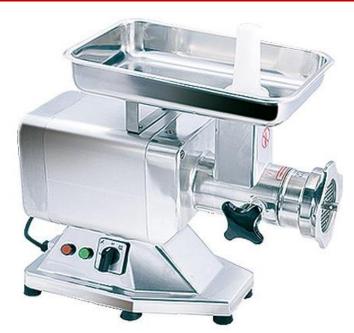

## BakeMax BMMG004 - 1.5 HP Meat Grinder with #22 Hub - 660 lb / Hr

Prepare freshly ground meat with ease using the BakeMax BMMG004 Meat Grinder. Capable of grinding up to 660 lb of meat per hour with its 1.5 HP motor. This unit is great for Restaurants, Delis, and Meat Shops.

## **Features:**

- 1.5 HP motor capable of grinding up to 660 lb / Hr
- #22 hub
- 2 plates included (5mm & 8mm)
- Constructed of anodized aluminum alloy and stainless steel for durability and ease of cleaning
- Resistant to rust, salt and acid
- Forward and reverse switch
- Waterproof and emergency shut off switch
- 120v / 1000W / 60HZ / 1 Phase
- Nema 5-15P
- Net Weight: 55 lb
- 1 year limited warranty