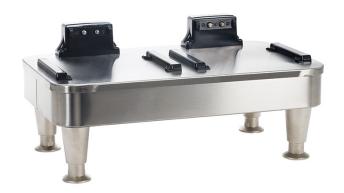

Height: 9.3" Width: 20.2" Depth: 11.8" (23.6cm) (51.3cm) (30.0cm)

- Docking station provides instant power contact to servers
- Soft Heat® stand supplies power to servers, to provide controlled heat for ideal maintenance of flavor and temperature
- Compatible with round BUNN Infusion Series Soft Heat servers
- Durable all stainless steel construction
- · Contemporary styling
- PROP 65 Warning Decal included in packaging with equipment

## **Specifications**

Product #: 27875.6200

Finish: Stainless

Legs: 4" Stainless Steel Legs