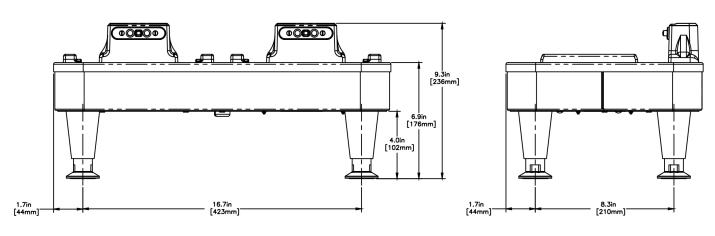

Height: 9.3" Width: 20.2" Depth: 11.8" (23.6cm) (51.3cm) (30.0cm)

- Docking station provides instant power contact to servers
- Soft Heat® stand supplies power to servers, to provide controlled heat for ideal maintenance of flavor and temperature
- Compatible with round BUNN Infusion Series Soft Heat servers
- Durable all stainless steel construction
- · Contemporary styling
- PROP 65 Warning Decal included in packaging with equipment

## **CAD Drawings**

**Additional Features** 

| 2D | Revit | KLC |  |  |
|----|-------|-----|--|--|
| •  |       |     |  |  |

**MARNING**:

| Unit    |         |          |          | Shipping |       |       |        |        |
|---------|---------|----------|----------|----------|-------|-------|--------|--------|
|         | Height  | Width    | Depth    | Height   | Width | Depth | Weight | Volume |
| English | 9.3 in. | 20.2 in. | 11.8 in. | -        | -     | -     | -      | -      |
| Metric  | 23.6 cm | 51.3 cm  | 30.0 cm  | -        | -     | -     | -      | -      |