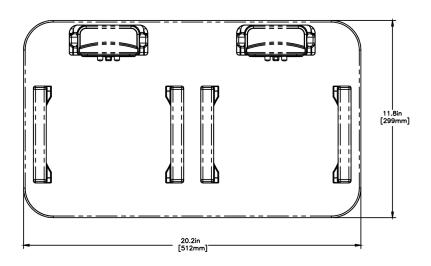

Height: 9.3" Width: 20.2" Depth: 11.8" (23.6cm) (51.3cm) (30.0cm)

- Docking station provides instant power contact to servers
- Soft Heat® stand supplies power to servers, to provide controlled heat for ideal maintenance of flavor and temperature
- Compatible with round BUNN Infusion Series Soft Heat servers
- Durable all stainless steel construction
- · Contemporary styling
- PROP 65 Warning Decal included in packaging with equipment

## **CAD Drawings**

**Additional Features** 

| 2D | Revit | KLC |  |  |
|----|-------|-----|--|--|
| •  |       |     |  |  |

**MARNING**:

| Unit    |         |          |          | Shipping |       |       |        |        |
|---------|---------|----------|----------|----------|-------|-------|--------|--------|
|         | Height  | Width    | Depth    | Height   | Width | Depth | Weight | Volume |
| English | 9.3 in. | 20.2 in. | 11.8 in. | -        | -     | -     | -      | -      |
| Metric  | 23.6 cm | 51.3 cm  | 30.0 cm  | -        | -     | -     | -      | -      |