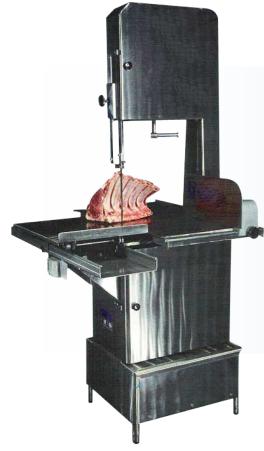

# 3-HP STAINLESS STEEL FLOOR BAND SAW

Item: 45979 Model: BS-VE-3200-SS

# CUT SLABS OF MEAT QUICKLY, EASILY, AND PRECISELY

Perfect for large restaurants, butchers, delicatessens and supermarkets, Omcan's 3-HP floor band saw is fully manufactured in frosted stainless steel. Its stainless steel table has a four-wheel base that slides on rails. Easy to disassemble for quick cleaning and maintenance.

#### **Features**

- Fully manufactured in frosted stainless steel. •
- Fully industrial use, ideal for slaughterhouses and / or farms.
- Its butterfly handle system allows you easy access when tightening the pulley, which in turn pulls the band saw so that it is not disgualified.

MCAN

- The table consists of a piece of stainless steel; equipped • with four wheels that run on a rail for better handling and cutting of meat.
- It has a sliding arm with instant blocker, which can be • placed in any desired position to select the thickness of the meat as desired.