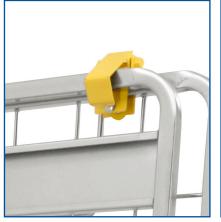

#### **DIMENSIONS**

- It's constructed with a hook, pull handle, paper towel holder and cardboard holder.
- The 2 fixed front casters and 2 swivel rear casters swivel easily, allowing the user to push the cart with ease and maneuver in all directions.