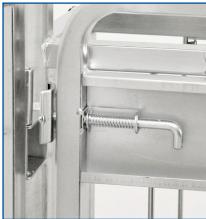

#### **DIMENSIONS**

- It's constructed with a hook, pull handle, paper towel holder and cardboard holder.
- The 2 fixed front casters and 2 swivel rear casters swivel easily, allowing the user to push the cart with ease and maneuver in all directions.