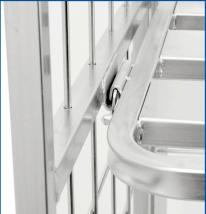

#### **DIMENSIONS**

- It's constructed with a hook, pull handle, paper towel holder and cardboard holder.
- The 2 fixed front casters and 2 swivel rear casters swivel easily, allowing the user to push the cart with ease and maneuver in all directions.