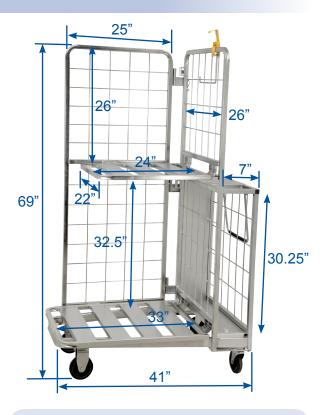

#### **DIMENSIONS**

- It's constructed with a hook, pull handle, paper towel holder and cardboard holder.
- The 2 fixed front casters and 2 swivel rear casters swivel easily, allowing the user to push the cart with ease and maneuver in all directions.

#### TECHNICAL SPECIFICATION

ITEM NUMBER

45588

MATERIAL

Galvanized steel

MAXIMUM LOADING WEIGHT

300 kg/ 661 lbs

**DIMENSIONS** 

26" x 41" x 69"/ 660 x 1041 x 1752.6 mm

**NET WEIGHT** 

44.6 kg/ 98 lbs

**GROSS WEIGHT** 

46.6 kg/ 102.7 lbs