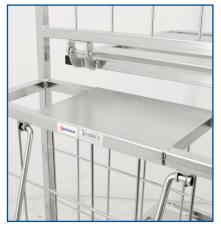

#### **DIMENSIONS**

- It's constructed with a hook, pull handle, paper towel holder and cardboard holder.
- The 2 fixed front casters and 2 swivel rear casters swivel easily, allowing the user to push the cart with ease and maneuver in all directions.