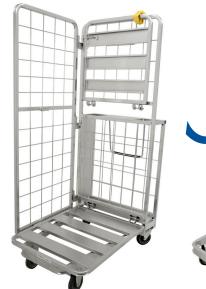

#### **DIMENSIONS**

- It's constructed with a hook, pull handle, paper towel holder and cardboard holder.
- The 2 fixed front casters and 2 swivel rear casters swivel easily, allowing the user to push the cart with ease and maneuver in all directions.