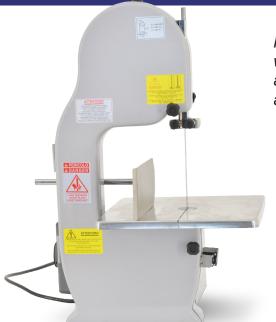

## 1.1 HP BAND SAW WITH 60" BLADE LENGTH

Item: 45559 Model: BS-IT-1524

# Designed for professional use

This band saw is ideal for butcher shops, hotels, restaurant kitchens, and supermarkets. Perfect for cutting both fresh and frozen meat/fish and bones. The durable structure is constructed with highquality powder-painted aluminum. Easy to clean

Product may not be exactly as shown.