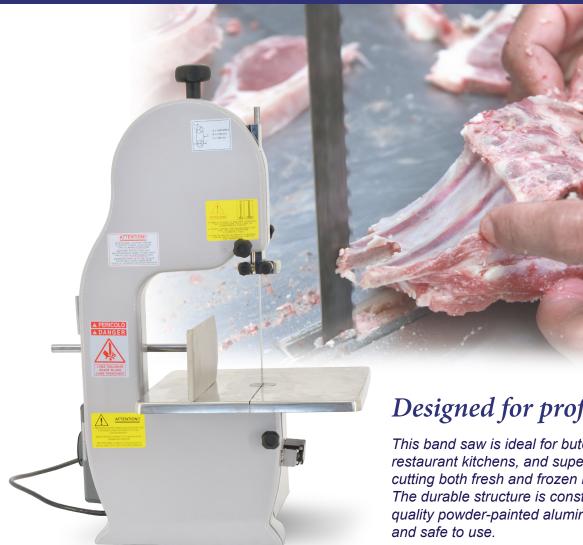

## 1.1 HP BAND SAW WITH 60" BLADE LENGTH

Item: 45559 Model: BS-IT-1524

# Designed for professional use

This band saw is ideal for butcher shops, hotels, restaurant kitchens, and supermarkets. Perfect for cutting both fresh and frozen meat/fish and bones. The durable structure is constructed with highquality powder-painted aluminum. Easy to clean

Product may not be exactly as shown.