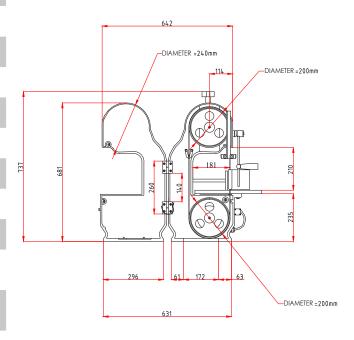

#### **TECHNICAL SPECIFICATIONS**

ITEM NUMBER

**MODEL** 

**BLADE LENGTH** 

**CUTTING CAPACITY (H x W)** 

**POWER** 

MAX CURRENT

**ELECTRICAL** 

**WEIGHT** 

PACKAGING WEIGHT

**DIMENSIONS (WDH)** 

PACKAGING DIMENSIONS

45559

BS-IT-1524

60" / 1520 mm

7.5" x 7.3" / 190 x 185 mm

1.1 HP / 0.9 kW

12.5 Amps

120V / 60Hz / 1Ph

68.3 lbs. / 31 kg.

75.9 lbs. / 34 kg.

18.1" x 16.9" x 28.7" 460 x 430 x 730 mm

31.5" x 17.7" x 15.7" 800 x 450 x 400 mm

Telephone: 1-800-465-0234 Fax: (905) 607-0234 Email: sales@omcan.com Website: www.omcan.com