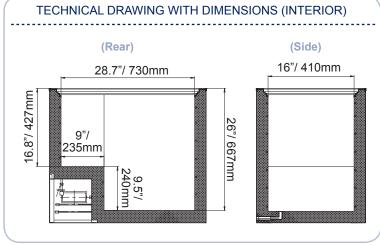

#### **TECHNICAL SPECIFICATION ITEM NUMBER** 45292 MODEL FR-CN-0200 **FREEZER** 7.1 cu.ft **CAPACITY BUILTY-IN LOCK** YES **NUMBER OF** 1 **BASKETS TEMPERATURE** ≤-18°C REFRIGERANT R134a **ELECTRICAL** 110V/60Hz/1Ph **AMPS** 1.5A **NET WEIGHT** 36kg/ 79lbs **PACKAGING WEIGHT** 41kg/90 lbs 21.3" x 34" x 30.5"/ **NET DIMENSIONS (DWH)** 540 x 860 x 775mm 36" x 24" x 33" **PACKAGING DIMENSIONS** 915 x 605 x 840mm