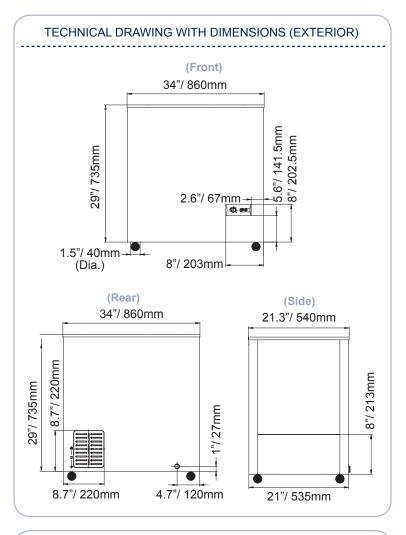

#### **TECHNICAL SPECIFICATION ITEM NUMBER** 45292 MODEL FR-CN-0200 **FREEZER** 7.1 cu.ft **CAPACITY BUILTY-IN LOCK** YES **NUMBER OF** 1 **BASKETS TEMPERATURE** ≤-18°C REFRIGERANT R134a **ELECTRICAL** 110V/60Hz/1Ph **AMPS** 1.5A **NET WEIGHT** 36kg/ 79lbs **PACKAGING WEIGHT** 41kg/90 lbs 21.3" x 34" x 30.5"/ **NET DIMENSIONS (DWH)** 540 x 860 x 775mm 36" x 24" x 33" **PACKAGING DIMENSIONS** 915 x 605 x 840mm