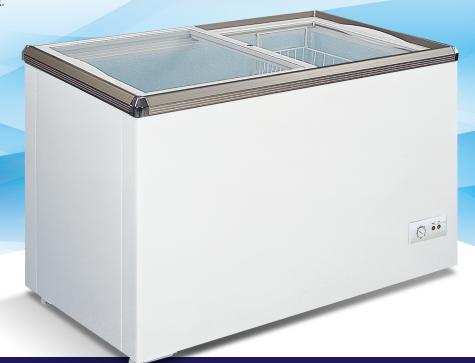

# 34-INCH ICE CREAM REACH IN FREEZER WITH FLAT GLASS TOP

Item: 45292 | Model: FR-CN-0200

### OMCAN'S FR-CN-0200 ICE CREAM FREEZER is designed to merchandise and

provide increased sales of frozen novelties and seasonal specialities. Its flat glass top puts your products in clear view of your customers. With 7.1 cu.ft. of storage, this freezer gives a spacious interior to keep an abundance of frozen products. For ice cream parlours, convenience stores and supermarkets, the FR-CN-0200 ice cream freezer is a sleek,

### Features:

- · 7.1 cu.ft. of storage
- Material: (exterior) Cold-Roll Steel Sheet;
  (Interior) Embossed Aluminum
- · Casters and 1 basket included
- · Designed with sliding door and a built-in lock for security