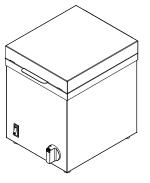

# Single Sauce Pot Warmer

Model: FW-CN-0251 Item: 44181

#### **FEATURES:**

Designed for easy use with just a flick of a switch.

The inserts are seperate from the machine. Which, makes cleaning it very easy.

The temperature is controlled by an adjustable temperature dial which ranges from 45°-90°Celsius.