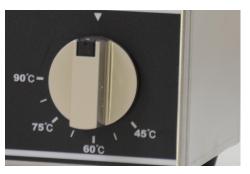

#### **FEATURES:**

Designed for easy use with just a flick of a switch.

The inserts are seperate from the machine. Which, makes cleaning it very easy.

The temperature is controlled by an adjustable temperature dial which ranges from 45°-90°Celsius.

2.5L

Stainless Steel

45°C / 60°C / 75°C / 90°C / 113°F/ 140°F/ 167°F /194°F

200W

120V/ 60Hz/1

4.8 KG / 10.58 LBS

5.6 KG / 12.35 LBS

11.02" x 8.15" x 9.03" /