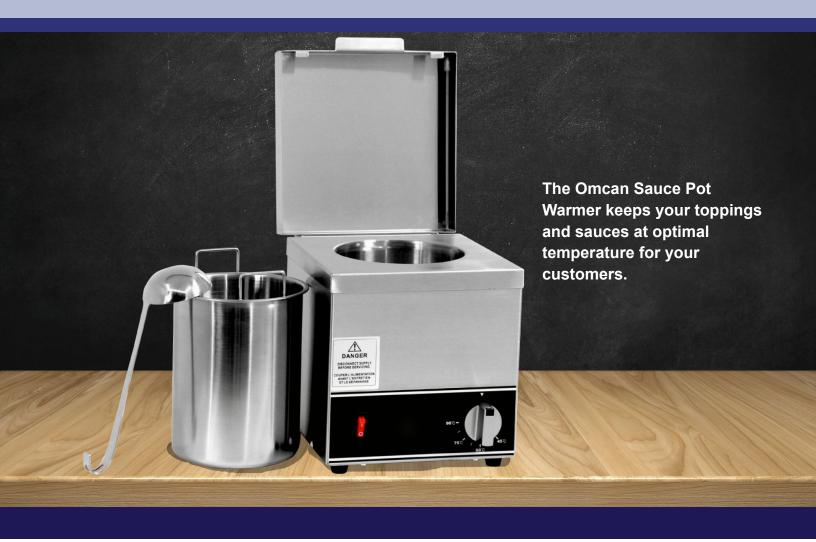

# Single Sauce Pot Warmer

Model: FW-CN-0251 Item: 44181

#### **FEATURES:**

Designed for easy use with just a flick of a switch.

The inserts are seperate from the machine. Which, makes cleaning it very easy.

The temperature is controlled by an adjustable temperature dial which ranges from 45°-90°Celsius.