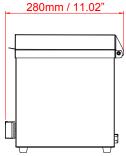

280mm x 207mm x 279.5mm

11.61" x 10.83" x 13.19"/ 295mmm x 275mm x 335mm

#### **OVERALL DIMENSIONS**

**NEMA** 5 **-** 15 125 VAC / 15 AMP