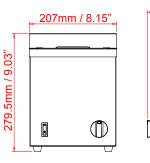

2.5L

Stainless Steel

45°C / 60°C / 75°C / 90°C / 113°F/ 140°F/ 167°F /194°F

200W

120V/ 60Hz/1

4.8 KG / 10.58 LBS

5.6 KG / 12.35 LBS

11.02" x 8.15" x 9.03" /

280mm x 207mm x 279.5mm

11.61" x 10.83" x 13.19"/ 295mmm x 275mm x 335mm