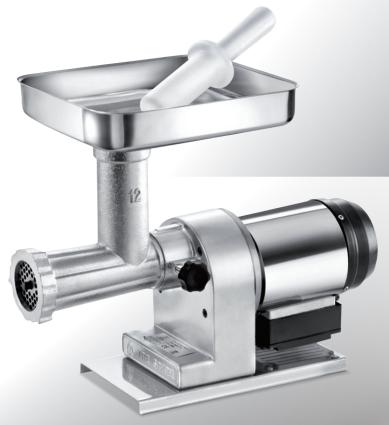

## No.12 Moderate-duty EL Meat Grinder

Item: 41419

Model: MG-IT-0012

| TECHNICAL SPECIFICATION |                                             |
|-------------------------|---------------------------------------------|
| ITEM NUMBER             | 41419                                       |
| MODEL                   | MG-IT-0012                                  |
| HP                      | 0.6                                         |
| MOTOR SIZE              | 440 Watts                                   |
| RPM                     | 100                                         |
| ELECTRICAL              | 110V/60/1                                   |
| WEIGHT                  | 27 lbs./ 12 kg                              |
| PACKAGING WEIGHT        | 29 lbs./ 13 kg                              |
| DIMENSION (DWH)         | 19.29" x 9.49" x 15.35"/<br>49 x 24 x 39 cm |
| PACKAGING DIMENSION     | 26" x 20" x 20"/<br>66 x 51 x 51 cm         |

This grinder offers quality at an economical price. It comes with 3/16 plate and a knife. Ideal for home use.

Item may not be exactly as shown