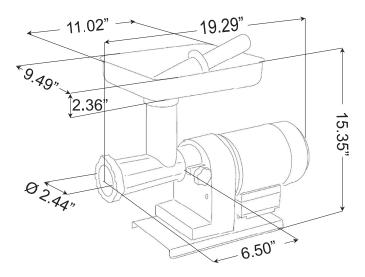

## No.12 Moderate-duty EL Meat Grinder

Item: 41419

Model: MG-IT-0012

| TECHNICAL SPECIFICATION |                                             |
|-------------------------|---------------------------------------------|
| ITEM NUMBER             | 41419                                       |
| MODEL                   | MG-IT-0012                                  |
| HP                      | 0.6                                         |
| MOTOR SIZE              | 440 Watts                                   |
| RPM                     | 100                                         |
| ELECTRICAL              | 110V/60/1                                   |
| WEIGHT                  | 27 lbs./ 12 kg                              |
| PACKAGING WEIGHT        | 29 lbs./ 13 kg                              |
| DIMENSION (DWH)         | 19.29" x 9.49" x 15.35"/<br>49 x 24 x 39 cm |
| PACKAGING DIMENSION     | 26" x 20" x 20"/<br>66 x 51 x 51 cm         |