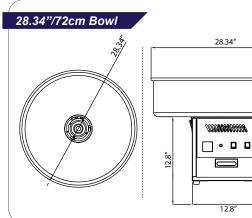

#### **TECHNICAL SPECIFICATIONS**

| rediffication to the first to t |                                             |                                             |
|--------------------------------------------------------------------------------------------------------------------------------------------------------------------------------------------------------------------------------------------------------------------------------------------------------------------------------------------------------------------------------------------------------------------------------------------------------------------------------------------------------------------------------------------------------------------------------------------------------------------------------------------------------------------------------------------------------------------------------------------------------------------------------------------------------------------------------------------------------------------------------------------------------------------------------------------------------------------------------------------------------------------------------------------------------------------------------------------------------------------------------------------------------------------------------------------------------------------------------------------------------------------------------------------------------------------------------------------------------------------------------------------------------------------------------------------------------------------------------------------------------------------------------------------------------------------------------------------------------------------------------------------------------------------------------------------------------------------------------------------------------------------------------------------------------------------------------------------------------------------------------------------------------------------------------------------------------------------------------------------------------------------------------------------------------------------------------------------------------------------------------|---------------------------------------------|---------------------------------------------|
| ITEM NUMBER                                                                                                                                                                                                                                                                                                                                                                                                                                                                                                                                                                                                                                                                                                                                                                                                                                                                                                                                                                                                                                                                                                                                                                                                                                                                                                                                                                                                                                                                                                                                                                                                                                                                                                                                                                                                                                                                                                                                                                                                                                                                                                                    | 41336                                       | 41337                                       |
| BOWL SIZE                                                                                                                                                                                                                                                                                                                                                                                                                                                                                                                                                                                                                                                                                                                                                                                                                                                                                                                                                                                                                                                                                                                                                                                                                                                                                                                                                                                                                                                                                                                                                                                                                                                                                                                                                                                                                                                                                                                                                                                                                                                                                                                      | 20.47"/52cm (Dia.), 6"/15.24cm (H)          | 28.34"/72cm (Dia.), 6"/15.24cm (H)          |
| POWER                                                                                                                                                                                                                                                                                                                                                                                                                                                                                                                                                                                                                                                                                                                                                                                                                                                                                                                                                                                                                                                                                                                                                                                                                                                                                                                                                                                                                                                                                                                                                                                                                                                                                                                                                                                                                                                                                                                                                                                                                                                                                                                          | 1.03 kw                                     | 1.03 kw                                     |
| ELECTRICAL                                                                                                                                                                                                                                                                                                                                                                                                                                                                                                                                                                                                                                                                                                                                                                                                                                                                                                                                                                                                                                                                                                                                                                                                                                                                                                                                                                                                                                                                                                                                                                                                                                                                                                                                                                                                                                                                                                                                                                                                                                                                                                                     | 110 V / 60 Hz / 1                           | 110 V / 60 Hz / 1                           |
| OUTPUT                                                                                                                                                                                                                                                                                                                                                                                                                                                                                                                                                                                                                                                                                                                                                                                                                                                                                                                                                                                                                                                                                                                                                                                                                                                                                                                                                                                                                                                                                                                                                                                                                                                                                                                                                                                                                                                                                                                                                                                                                                                                                                                         | 1.5 kg (3.3 lbs) / h                        | 1.5 kg (3.3 lbs) / h                        |
| DIMENSIONS (DWH) (height of dome not included)                                                                                                                                                                                                                                                                                                                                                                                                                                                                                                                                                                                                                                                                                                                                                                                                                                                                                                                                                                                                                                                                                                                                                                                                                                                                                                                                                                                                                                                                                                                                                                                                                                                                                                                                                                                                                                                                                                                                                                                                                                                                                 | 20.47" x 20.47" x 19.68"/<br>52 x 52 x 50cm | 28.34" x 28.34" x 19.68"/<br>72 x 72 x 50cm |
| NET WEIGHT                                                                                                                                                                                                                                                                                                                                                                                                                                                                                                                                                                                                                                                                                                                                                                                                                                                                                                                                                                                                                                                                                                                                                                                                                                                                                                                                                                                                                                                                                                                                                                                                                                                                                                                                                                                                                                                                                                                                                                                                                                                                                                                     | 12 kg / 26.4 lbs.                           | 13 kg / 28.6 lbs.                           |
| GROSS WEIGHT                                                                                                                                                                                                                                                                                                                                                                                                                                                                                                                                                                                                                                                                                                                                                                                                                                                                                                                                                                                                                                                                                                                                                                                                                                                                                                                                                                                                                                                                                                                                                                                                                                                                                                                                                                                                                                                                                                                                                                                                                                                                                                                   | 13 kg / 28.6 lbs.                           | 14 kg / 30.8 lbs.                           |