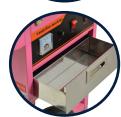

#### **Features**

- Four clasps to hold the stainless steel bowl for effortless cleaning and removal
- Front panel includes: display meter, speed adjuster and power switches
- Stainless steel drawer for quick access for equipment and tools
- Built in fuse for safety use
- · Comes with a stainless steel scoop
- CE and ETL certified.