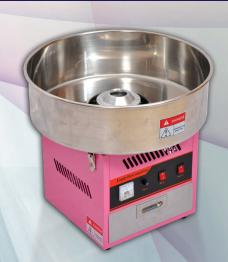

### COUNTERTOP COTTON CANDY MAKER

Item: 41336 / 41337

Countertop Cotton Candy Maker is a great way to make special events extra sweet! Perfect for birthdays, fairs, engagement parties, graduations, carnivals, festivals, fund raising events, corporate events, weddings and so much more!

#### **Features**

- Four clasps to hold the stainless steel bowl for effortless cleaning and removal
- Front panel includes: display meter, speed adjuster and power switches
- Stainless steel drawer for quick access for equipment and tools
- Built in fuse for safety use
- · Comes with a stainless steel scoop
- CE and ETL certified.