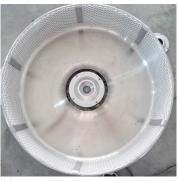

### COUNTERTOP COTTON CANDY MAKER

Item: 41336 / 41337

Countertop Cotton Candy Maker is a great way to make special events extra sweet! Perfect for birthdays, fairs, engagement parties, graduations, carnivals, festivals, fund raising events, corporate events, weddings and so much more!

#### **Features**

- Four clasps to hold the stainless steel bowl for effortless cleaning and removal
- Front panel includes: display meter, speed adjuster and power switches
- Stainless steel drawer for quick access for equipment and tools
- Built in fuse for safety use
- · Comes with a stainless steel scoop
- CE and ETL certified.