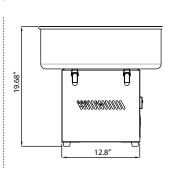

#### **TECHNICAL SPECIFICATIONS**

| rediffication to the first to t |                                             |                                             |
|--------------------------------------------------------------------------------------------------------------------------------------------------------------------------------------------------------------------------------------------------------------------------------------------------------------------------------------------------------------------------------------------------------------------------------------------------------------------------------------------------------------------------------------------------------------------------------------------------------------------------------------------------------------------------------------------------------------------------------------------------------------------------------------------------------------------------------------------------------------------------------------------------------------------------------------------------------------------------------------------------------------------------------------------------------------------------------------------------------------------------------------------------------------------------------------------------------------------------------------------------------------------------------------------------------------------------------------------------------------------------------------------------------------------------------------------------------------------------------------------------------------------------------------------------------------------------------------------------------------------------------------------------------------------------------------------------------------------------------------------------------------------------------------------------------------------------------------------------------------------------------------------------------------------------------------------------------------------------------------------------------------------------------------------------------------------------------------------------------------------------------|---------------------------------------------|---------------------------------------------|
| ITEM NUMBER                                                                                                                                                                                                                                                                                                                                                                                                                                                                                                                                                                                                                                                                                                                                                                                                                                                                                                                                                                                                                                                                                                                                                                                                                                                                                                                                                                                                                                                                                                                                                                                                                                                                                                                                                                                                                                                                                                                                                                                                                                                                                                                    | 41336                                       | 41337                                       |
| BOWL SIZE                                                                                                                                                                                                                                                                                                                                                                                                                                                                                                                                                                                                                                                                                                                                                                                                                                                                                                                                                                                                                                                                                                                                                                                                                                                                                                                                                                                                                                                                                                                                                                                                                                                                                                                                                                                                                                                                                                                                                                                                                                                                                                                      | 20.47"/52cm (Dia.), 6"/15.24cm (H)          | 28.34"/72cm (Dia.), 6"/15.24cm (H)          |
| POWER                                                                                                                                                                                                                                                                                                                                                                                                                                                                                                                                                                                                                                                                                                                                                                                                                                                                                                                                                                                                                                                                                                                                                                                                                                                                                                                                                                                                                                                                                                                                                                                                                                                                                                                                                                                                                                                                                                                                                                                                                                                                                                                          | 1.03 kw                                     | 1.03 kw                                     |
| ELECTRICAL                                                                                                                                                                                                                                                                                                                                                                                                                                                                                                                                                                                                                                                                                                                                                                                                                                                                                                                                                                                                                                                                                                                                                                                                                                                                                                                                                                                                                                                                                                                                                                                                                                                                                                                                                                                                                                                                                                                                                                                                                                                                                                                     | 110 V / 60 Hz / 1                           | 110 V / 60 Hz / 1                           |
| OUTPUT                                                                                                                                                                                                                                                                                                                                                                                                                                                                                                                                                                                                                                                                                                                                                                                                                                                                                                                                                                                                                                                                                                                                                                                                                                                                                                                                                                                                                                                                                                                                                                                                                                                                                                                                                                                                                                                                                                                                                                                                                                                                                                                         | 1.5 kg (3.3 lbs) / h                        | 1.5 kg (3.3 lbs) / h                        |
| DIMENSIONS (DWH) (height of dome not included)                                                                                                                                                                                                                                                                                                                                                                                                                                                                                                                                                                                                                                                                                                                                                                                                                                                                                                                                                                                                                                                                                                                                                                                                                                                                                                                                                                                                                                                                                                                                                                                                                                                                                                                                                                                                                                                                                                                                                                                                                                                                                 | 20.47" x 20.47" x 19.68"/<br>52 x 52 x 50cm | 28.34" x 28.34" x 19.68"/<br>72 x 72 x 50cm |
| NET WEIGHT                                                                                                                                                                                                                                                                                                                                                                                                                                                                                                                                                                                                                                                                                                                                                                                                                                                                                                                                                                                                                                                                                                                                                                                                                                                                                                                                                                                                                                                                                                                                                                                                                                                                                                                                                                                                                                                                                                                                                                                                                                                                                                                     | 12 kg / 26.4 lbs.                           | 13 kg / 28.6 lbs.                           |
| GROSS WEIGHT                                                                                                                                                                                                                                                                                                                                                                                                                                                                                                                                                                                                                                                                                                                                                                                                                                                                                                                                                                                                                                                                                                                                                                                                                                                                                                                                                                                                                                                                                                                                                                                                                                                                                                                                                                                                                                                                                                                                                                                                                                                                                                                   | 13 kg / 28.6 lbs.                           | 14 kg / 30.8 lbs.                           |