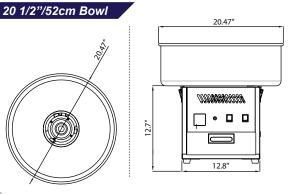

#### **TECHNICAL SPECIFICATIONS**

| rediffication to the first to t |                                             |                                             |
|--------------------------------------------------------------------------------------------------------------------------------------------------------------------------------------------------------------------------------------------------------------------------------------------------------------------------------------------------------------------------------------------------------------------------------------------------------------------------------------------------------------------------------------------------------------------------------------------------------------------------------------------------------------------------------------------------------------------------------------------------------------------------------------------------------------------------------------------------------------------------------------------------------------------------------------------------------------------------------------------------------------------------------------------------------------------------------------------------------------------------------------------------------------------------------------------------------------------------------------------------------------------------------------------------------------------------------------------------------------------------------------------------------------------------------------------------------------------------------------------------------------------------------------------------------------------------------------------------------------------------------------------------------------------------------------------------------------------------------------------------------------------------------------------------------------------------------------------------------------------------------------------------------------------------------------------------------------------------------------------------------------------------------------------------------------------------------------------------------------------------------|---------------------------------------------|---------------------------------------------|
| ITEM NUMBER                                                                                                                                                                                                                                                                                                                                                                                                                                                                                                                                                                                                                                                                                                                                                                                                                                                                                                                                                                                                                                                                                                                                                                                                                                                                                                                                                                                                                                                                                                                                                                                                                                                                                                                                                                                                                                                                                                                                                                                                                                                                                                                    | 41336                                       | 41337                                       |
| BOWL SIZE                                                                                                                                                                                                                                                                                                                                                                                                                                                                                                                                                                                                                                                                                                                                                                                                                                                                                                                                                                                                                                                                                                                                                                                                                                                                                                                                                                                                                                                                                                                                                                                                                                                                                                                                                                                                                                                                                                                                                                                                                                                                                                                      | 20.47"/52cm (Dia.), 6"/15.24cm (H)          | 28.34"/72cm (Dia.), 6"/15.24cm (H)          |
| POWER                                                                                                                                                                                                                                                                                                                                                                                                                                                                                                                                                                                                                                                                                                                                                                                                                                                                                                                                                                                                                                                                                                                                                                                                                                                                                                                                                                                                                                                                                                                                                                                                                                                                                                                                                                                                                                                                                                                                                                                                                                                                                                                          | 1.03 kw                                     | 1.03 kw                                     |
| ELECTRICAL                                                                                                                                                                                                                                                                                                                                                                                                                                                                                                                                                                                                                                                                                                                                                                                                                                                                                                                                                                                                                                                                                                                                                                                                                                                                                                                                                                                                                                                                                                                                                                                                                                                                                                                                                                                                                                                                                                                                                                                                                                                                                                                     | 110 V / 60 Hz / 1                           | 110 V / 60 Hz / 1                           |
| OUTPUT                                                                                                                                                                                                                                                                                                                                                                                                                                                                                                                                                                                                                                                                                                                                                                                                                                                                                                                                                                                                                                                                                                                                                                                                                                                                                                                                                                                                                                                                                                                                                                                                                                                                                                                                                                                                                                                                                                                                                                                                                                                                                                                         | 1.5 kg (3.3 lbs) / h                        | 1.5 kg (3.3 lbs) / h                        |
| DIMENSIONS (DWH) (height of dome not included)                                                                                                                                                                                                                                                                                                                                                                                                                                                                                                                                                                                                                                                                                                                                                                                                                                                                                                                                                                                                                                                                                                                                                                                                                                                                                                                                                                                                                                                                                                                                                                                                                                                                                                                                                                                                                                                                                                                                                                                                                                                                                 | 20.47" x 20.47" x 19.68"/<br>52 x 52 x 50cm | 28.34" x 28.34" x 19.68"/<br>72 x 72 x 50cm |
| NET WEIGHT                                                                                                                                                                                                                                                                                                                                                                                                                                                                                                                                                                                                                                                                                                                                                                                                                                                                                                                                                                                                                                                                                                                                                                                                                                                                                                                                                                                                                                                                                                                                                                                                                                                                                                                                                                                                                                                                                                                                                                                                                                                                                                                     | 12 kg / 26.4 lbs.                           | 13 kg / 28.6 lbs.                           |
| GROSS WEIGHT                                                                                                                                                                                                                                                                                                                                                                                                                                                                                                                                                                                                                                                                                                                                                                                                                                                                                                                                                                                                                                                                                                                                                                                                                                                                                                                                                                                                                                                                                                                                                                                                                                                                                                                                                                                                                                                                                                                                                                                                                                                                                                                   | 13 kg / 28.6 lbs.                           | 14 kg / 30.8 lbs.                           |