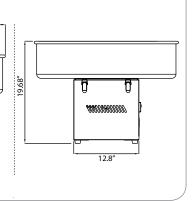

#### **TECHNICAL SPECIFICATIONS**

| rediffication to the first to t |                                             |                                             |
|--------------------------------------------------------------------------------------------------------------------------------------------------------------------------------------------------------------------------------------------------------------------------------------------------------------------------------------------------------------------------------------------------------------------------------------------------------------------------------------------------------------------------------------------------------------------------------------------------------------------------------------------------------------------------------------------------------------------------------------------------------------------------------------------------------------------------------------------------------------------------------------------------------------------------------------------------------------------------------------------------------------------------------------------------------------------------------------------------------------------------------------------------------------------------------------------------------------------------------------------------------------------------------------------------------------------------------------------------------------------------------------------------------------------------------------------------------------------------------------------------------------------------------------------------------------------------------------------------------------------------------------------------------------------------------------------------------------------------------------------------------------------------------------------------------------------------------------------------------------------------------------------------------------------------------------------------------------------------------------------------------------------------------------------------------------------------------------------------------------------------------|---------------------------------------------|---------------------------------------------|
| ITEM NUMBER                                                                                                                                                                                                                                                                                                                                                                                                                                                                                                                                                                                                                                                                                                                                                                                                                                                                                                                                                                                                                                                                                                                                                                                                                                                                                                                                                                                                                                                                                                                                                                                                                                                                                                                                                                                                                                                                                                                                                                                                                                                                                                                    | 41336                                       | 41337                                       |
| BOWL SIZE                                                                                                                                                                                                                                                                                                                                                                                                                                                                                                                                                                                                                                                                                                                                                                                                                                                                                                                                                                                                                                                                                                                                                                                                                                                                                                                                                                                                                                                                                                                                                                                                                                                                                                                                                                                                                                                                                                                                                                                                                                                                                                                      | 20.47"/52cm (Dia.), 6"/15.24cm (H)          | 28.34"/72cm (Dia.), 6"/15.24cm (H)          |
| POWER                                                                                                                                                                                                                                                                                                                                                                                                                                                                                                                                                                                                                                                                                                                                                                                                                                                                                                                                                                                                                                                                                                                                                                                                                                                                                                                                                                                                                                                                                                                                                                                                                                                                                                                                                                                                                                                                                                                                                                                                                                                                                                                          | 1.03 kw                                     | 1.03 kw                                     |
| ELECTRICAL                                                                                                                                                                                                                                                                                                                                                                                                                                                                                                                                                                                                                                                                                                                                                                                                                                                                                                                                                                                                                                                                                                                                                                                                                                                                                                                                                                                                                                                                                                                                                                                                                                                                                                                                                                                                                                                                                                                                                                                                                                                                                                                     | 110 V / 60 Hz / 1                           | 110 V / 60 Hz / 1                           |
| OUTPUT                                                                                                                                                                                                                                                                                                                                                                                                                                                                                                                                                                                                                                                                                                                                                                                                                                                                                                                                                                                                                                                                                                                                                                                                                                                                                                                                                                                                                                                                                                                                                                                                                                                                                                                                                                                                                                                                                                                                                                                                                                                                                                                         | 1.5 kg (3.3 lbs) / h                        | 1.5 kg (3.3 lbs) / h                        |
| DIMENSIONS (DWH) (height of dome not included)                                                                                                                                                                                                                                                                                                                                                                                                                                                                                                                                                                                                                                                                                                                                                                                                                                                                                                                                                                                                                                                                                                                                                                                                                                                                                                                                                                                                                                                                                                                                                                                                                                                                                                                                                                                                                                                                                                                                                                                                                                                                                 | 20.47" x 20.47" x 19.68"/<br>52 x 52 x 50cm | 28.34" x 28.34" x 19.68"/<br>72 x 72 x 50cm |
| NET WEIGHT                                                                                                                                                                                                                                                                                                                                                                                                                                                                                                                                                                                                                                                                                                                                                                                                                                                                                                                                                                                                                                                                                                                                                                                                                                                                                                                                                                                                                                                                                                                                                                                                                                                                                                                                                                                                                                                                                                                                                                                                                                                                                                                     | 12 kg / 26.4 lbs.                           | 13 kg / 28.6 lbs.                           |
| GROSS WEIGHT                                                                                                                                                                                                                                                                                                                                                                                                                                                                                                                                                                                                                                                                                                                                                                                                                                                                                                                                                                                                                                                                                                                                                                                                                                                                                                                                                                                                                                                                                                                                                                                                                                                                                                                                                                                                                                                                                                                                                                                                                                                                                                                   | 13 kg / 28.6 lbs.                           | 14 kg / 30.8 lbs.                           |