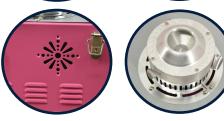

### COUNTERTOP COTTON CANDY MAKER

Item: 41336 / 41337

Countertop Cotton Candy Maker is a great way to make special events extra sweet! Perfect for birthdays, fairs, engagement parties, graduations, carnivals, festivals, fund raising events, corporate events, weddings and so much more!

#### **Features**

- Four clasps to hold the stainless steel bowl for effortless cleaning and removal
- Front panel includes: display meter, speed adjuster and power switches
- Stainless steel drawer for quick access for equipment and tools
- Built in fuse for safety use
- · Comes with a stainless steel scoop
- CE and ETL certified.