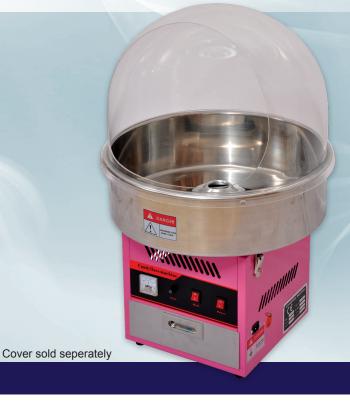

| NEMA<br>5 - 15<br>125 VAC / 15 AMP |  |
|------------------------------------|--|
|------------------------------------|--|

|                 | •                                        |
|-----------------|------------------------------------------|
| OPITIONAL ITEMS |                                          |
| ITEM NUMBER     | DESCRIPTION                              |
| 40382           | Cotton Candy Machine Cover for 41336     |
| 41335           | Cotton Candy Machine Cover for 41337     |
| 43455           | Liner for candy floss pan for item 41336 |
| 43456           | Liner for candy floss pan for item 41337 |
| 43457           | Clip for candy floss pan                 |