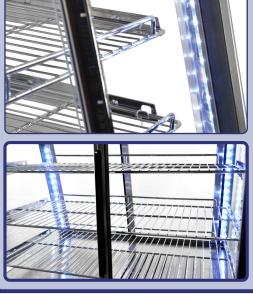

#### Features:

- Brilliant Internal LED illumination on top.
- Adjustable temperature controller.
- Temperature display.
- Adjustable chrome plated shelves.
- Sliding doors located from the front and back.