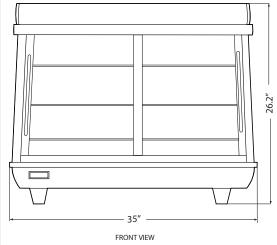

#### PRODUCT SPECIFICATIONS

| ITEM NUMBER          | 39999                                                                                                                                                              |
|----------------------|--------------------------------------------------------------------------------------------------------------------------------------------------------------------|
| MODEL                | DW-CN-0136                                                                                                                                                         |
| TEMPERATURE RANGE    | 30°-90° C / 86-194°F                                                                                                                                               |
| INPUT POWER          | 1.02 kW                                                                                                                                                            |
| AMPS                 | 9.4                                                                                                                                                                |
| ELECTRICAL           | 110v/ 60 /1                                                                                                                                                        |
| LAMP POWER           | 1.44W X 3                                                                                                                                                          |
| STORAGE VOLUME       | 136L                                                                                                                                                               |
| GRADE OF WATERPROOF  | IPX3                                                                                                                                                               |
| DIMENSIONS (wdh)     | 35" x 18.8" x 26.2"                                                                                                                                                |
| PACKAGING DIMENSIONS | 38.3" x 21.7" x 27.4"                                                                                                                                              |
| WEIGHT               | 136 lbs.                                                                                                                                                           |
|                      | MODEL<br>TEMPERATURE RANGE<br>INPUT POWER<br>AMPS<br>ELECTRICAL<br>LAMP POWER<br>STORAGE VOLUME<br>GRADE OF WATERPROOF<br>DIMENSIONS (wdh)<br>PACKAGING DIMENSIONS |