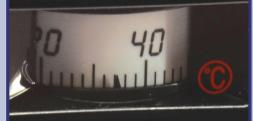

#### Features:

- Brilliant Internal LED illumination on top.
- Adjustable temperature controller.
- Temperature display.
- Adjustable chrome plated shelves.
- Sliding doors located from the front and back.

#### PRODUCT SPECIFICATIONS

| ITEM NUMBER          | 39999                                                                                                                                                              |
|----------------------|--------------------------------------------------------------------------------------------------------------------------------------------------------------------|
| MODEL                | DW-CN-0136                                                                                                                                                         |
| TEMPERATURE RANGE    | 30°-90° C / 86-194°F                                                                                                                                               |
| INPUT POWER          | 1.02 kW                                                                                                                                                            |
| AMPS                 | 9.4                                                                                                                                                                |
| ELECTRICAL           | 110v/ 60 /1                                                                                                                                                        |
| LAMP POWER           | 1.44W X 3                                                                                                                                                          |
| STORAGE VOLUME       | 136L                                                                                                                                                               |
| GRADE OF WATERPROOF  | IPX3                                                                                                                                                               |
| DIMENSIONS (wdh)     | 35" x 18.8" x 26.2"                                                                                                                                                |
| PACKAGING DIMENSIONS | 38.3" x 21.7" x 27.4"                                                                                                                                              |
| WEIGHT               | 136 lbs.                                                                                                                                                           |
|                      | MODEL<br>TEMPERATURE RANGE<br>INPUT POWER<br>AMPS<br>ELECTRICAL<br>LAMP POWER<br>STORAGE VOLUME<br>GRADE OF WATERPROOF<br>DIMENSIONS (wdh)<br>PACKAGING DIMENSIONS |