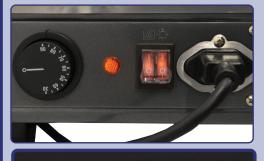

#### Features:

- Brilliant Internal LED illumination on top.
- Adjustable temperature controller.
- Temperature display.
- Adjustable chrome plated shelves.
- Sliding doors located from the front and back.

#### PRODUCT SPECIFICATIONS

| ITEM NUMBER          | 39999                                                                                                                                                              |
|----------------------|--------------------------------------------------------------------------------------------------------------------------------------------------------------------|
| MODEL                | DW-CN-0136                                                                                                                                                         |
| TEMPERATURE RANGE    | 30°-90° C / 86-194°F                                                                                                                                               |
| INPUT POWER          | 1.02 kW                                                                                                                                                            |
| AMPS                 | 9.4                                                                                                                                                                |
| ELECTRICAL           | 110v/ 60 /1                                                                                                                                                        |
| LAMP POWER           | 1.44W X 3                                                                                                                                                          |
| STORAGE VOLUME       | 136L                                                                                                                                                               |
| GRADE OF WATERPROOF  | IPX3                                                                                                                                                               |
| DIMENSIONS (wdh)     | 35" x 18.8" x 26.2"                                                                                                                                                |
| PACKAGING DIMENSIONS | 38.3" x 21.7" x 27.4"                                                                                                                                              |
| WEIGHT               | 136 lbs.                                                                                                                                                           |
|                      | MODEL<br>TEMPERATURE RANGE<br>INPUT POWER<br>AMPS<br>ELECTRICAL<br>LAMP POWER<br>STORAGE VOLUME<br>GRADE OF WATERPROOF<br>DIMENSIONS (wdh)<br>PACKAGING DIMENSIONS |