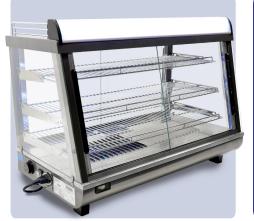

### Hot Display Showcase with Front and Back Doors Item #: 39999 Model: DW-CN-0136

## Our new line of Elite Hot Display Showcase is made with high quality components.

Increase sales by displaying your hot foods with our Elite Series Omcan Display Warmers. These units are specifically designed to display hot food merchandise at proper serving temperatures and are widely used in the food service industry. These display warmers offers the convenience of self-serve and the efficiency of kitchen-to-server holding.

#### Features:

- Brilliant Internal LED illumination on top.
- Adjustable temperature controller.
- Temperature display.
- Adjustable chrome plated shelves.
- Sliding doors located from the front and back.