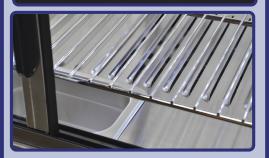

#### Features:

- Brilliant Internal LED illumination on top.
- Adjustable temperature controller.
- Temperature display.
- Adjustable chrome plated shelves.
- Sliding doors located from the front and back.