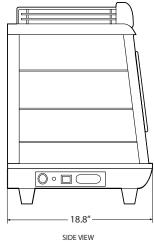

#### PRODUCT SPECIFICATIONS

| ITEM NUMBER          | 39999                                                                                                                                                              |
|----------------------|--------------------------------------------------------------------------------------------------------------------------------------------------------------------|
| MODEL                | DW-CN-0136                                                                                                                                                         |
| TEMPERATURE RANGE    | 30°-90° C / 86-194°F                                                                                                                                               |
| INPUT POWER          | 1.02 kW                                                                                                                                                            |
| AMPS                 | 9.4                                                                                                                                                                |
| ELECTRICAL           | 110v/ 60 /1                                                                                                                                                        |
| LAMP POWER           | 1.44W X 3                                                                                                                                                          |
| STORAGE VOLUME       | 136L                                                                                                                                                               |
| GRADE OF WATERPROOF  | IPX3                                                                                                                                                               |
| DIMENSIONS (wdh)     | 35" x 18.8" x 26.2"                                                                                                                                                |
| PACKAGING DIMENSIONS | 38.3" x 21.7" x 27.4"                                                                                                                                              |
| WEIGHT               | 136 lbs.                                                                                                                                                           |
|                      | MODEL<br>TEMPERATURE RANGE<br>INPUT POWER<br>AMPS<br>ELECTRICAL<br>LAMP POWER<br>STORAGE VOLUME<br>GRADE OF WATERPROOF<br>DIMENSIONS (wdh)<br>PACKAGING DIMENSIONS |