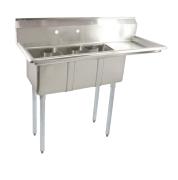

14" x 10" three tub sink with 16" left/ right drain boards with corner drain | 40.511.0011.40.7511/40.5.4574.0.4444           |
| *43756 | 10" x 14" x 10" three tub sink with 16" left/ right drain boards with centre drain | 19.5" x 62" x 43.75"/ 495 x 1574.8 x 1111 mm   |

SHIPPED WITH LEGS REMOVED





**Authorized Dealer** 



### Three tub sink without drain board

Item 39761/43758







48 1/2 [1231.90]

# Centre Drain Position



### Three tub sink with left drain board

Item 39762/43755









#### **OMCAN INC.**

Telephone: 1-800-465-0234 Fax: (905) 607-0234 E-mail: sales@omcan.com Website: www.omcan.com





-19 1/2 [495.30]-

Follow us to keep up to date with the latest news and offers









#### **SINKS**

10" x 14" x 10" THREE TUB SPACE SAVER SINKS





Item 39763/43757







# Centre Drain Position



## Three tub sink with left and right drain boards

Item 39764/ 43756







# Centre Drain Position



#### **OMCAN INC.**

Telephone: 1-800-465-0234 Fax: (905) 607-0234 E-mail: sales@omcan.com Website: www.omcan.com





Follow us to keep up to date with the latest news and offers