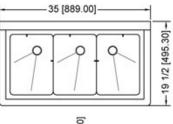

### Three tub sink without drain board

Item 39761/43758

48 1/2 [1231.90]

#### Features:

- Drain size: 1.5" corner drain,
  3.5" centre drain
- 8" overflow pipe
- 16-gauge galvanized legs
- Socket
- Plastic bullet feet

| ITEM   | DESCRIPTION                                                                        | OVERALL DIMENSIONS (DWH)                       |
|--------|------------------------------------------------------------------------------------|------------------------------------------------|
| 39761  | 10" x 14" x 10" three tub sink with no drain board with corner drain               | 40 511 0511 40 7511/405 000 4444               |
| 43758  | 10" x 14" x 10" three tub sink with no drain board with centre drain               | 19.5" x 35" x 43.75"/ 495 x 889 x 1111 mm      |
| 39762  | 10" x 14" x 10" three tub sink with 16" left drain board with corner drain         | 40 511 40 511 40 5511405 4004 0 4444           |
| 43755  | 10" x 14" x 10" three tub sink with 16" left drain board with centre drain         | 19.5" x 48.5" x 43.75"/ 495 x 1231.9 x 1111 mm |
| 39763  | 10" x 14" x 10" three tub sink with 16" right drain board with corner drain        | 40 511 40 511 40 5511 405                      |
| 43757  | 10" x 14" x 10" three tub sink with 16" right drain board with centre drain        | 19.5" x 48.5" x 43.75"/ 495 x 1231.9 x 1111 mm |
| *39764 | 10" x 14" x 10" three tub sink with 16" left/ right drain boards with corner drain | 40.511.0011.40.7511/40.5.4574.0.4444           |
| *43756 | 10" x 14" x 10" three tub sink with 16" left/ right drain boards with centre drain | 19.5" x 62" x 43.75"/ 495 x 1574.8 x 1111 mm   |