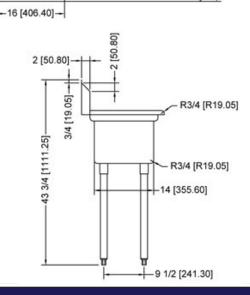

### 10" x 14" x 10" THREE TUB SPACE SAVER SINKS

Item: 39761 / 39762/ 39763/ 39764

18-gauge 304 stainless steel construction. Conforms to CSA Standards. Two 1" center faucet holes. Equipped with drain guards (For corner drain sinks).

#### Features:

- Drain size: 1.5" corner drain,
  3.5" centre drain
- 8" overflow pipe
- 16-gauge galvanized legs
- Socket
- Plastic bullet feet

| ITEM   | DESCRIPTION                                                                        | OVERALL DIMENSIONS (DWH)                       |
|--------|------------------------------------------------------------------------------------|------------------------------------------------|
| 39761  | 10" x 14" x 10" three tub sink with no drain board with corner drain               | 40 511 0511 40 7511/405 000 4444               |
| 43758  | 10" x 14" x 10" three tub sink with no drain board with centre drain               | 19.5" x 35" x 43.75"/ 495 x 889 x 1111 mm      |
| 39762  | 10" x 14" x 10" three tub sink with 16" left drain board with corner drain         | 40 511 40 511 40 5511405 4004 0 4444           |
| 43755  | 10" x 14" x 10" three tub sink with 16" left drain board with centre drain         | 19.5" x 48.5" x 43.75"/ 495 x 1231.9 x 1111 mm |
| 39763  | 10" x 14" x 10" three tub sink with 16" right drain board with corner drain        | 40 511 40 511 40 5511 405                      |
| 43757  | 10" x 14" x 10" three tub sink with 16" right drain board with centre drain        | 19.5" x 48.5" x 43.75"/ 495 x 1231.9 x 1111 mm |
| *39764 | 10" x 14" x 10" three tub sink with 16" left/ right drain boards with corner drain | 40.511.0011.40.7511/40.5.4574.0.4444           |
| *43756 | 10" x 14" x 10" three tub sink with 16" left/ right drain boards with centre drain | 19.5" x 62" x 43.75"/ 495 x 1574.8 x 1111 mm   |

SHIPPED WITH LEGS REMOVED

**Authorized Dealer** 