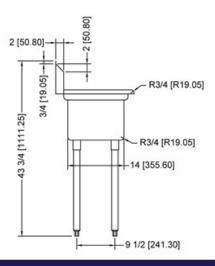

### 10" x 14" x 10" THREE TUB SPACE SAVER SINKS

Item: 39761 / 39762/ 39763/ 39764

18-gauge 304 stainless steel construction. Conforms to CSA Standards. Two 1" center faucet holes. Equipped with drain guards (For corner drain sinks).

#### Features:

- Drain size: 1.5" corner drain,
  3.5" centre drain
- 8" overflow pipe
- 16-gauge galvanized legs
- Socket
- Plastic bullet feet

| ITEM   | DESCRIPTION                                                                        | OVERALL DIMENSIONS (DWH)                       |
|--------|------------------------------------------------------------------------------------|------------------------------------------------|
| 39761  | 10" x 14" x 10" three tub sink with no drain board with corner drain               | 40 511 0511 40 7511/405 000 4444               |
| 43758  | 10" x 14" x 10" three tub sink with no drain board with centre drain               | 19.5" x 35" x 43.75"/ 495 x 889 x 1111 mm      |
| 39762  | 10" x 14" x 10" three tub sink with 16" left drain board with corner drain         | 40 511 40 511 40 5511405 4004 0 4444           |
| 43755  | 10" x 14" x 10" three tub sink with 16" left drain board with centre drain         | 19.5" x 48.5" x 43.75"/ 495 x 1231.9 x 1111 mm |
| 39763  | 10" x 14" x 10" three tub sink with 16" right drain board with corner drain        | 40 511 40 511 40 5511 405                      |
| 43757  | 10" x 14" x 10" three tub sink with 16" right drain board with centre drain        | 19.5" x 48.5" x 43.75"/ 495 x 1231.9 x 1111 mm |
| *39764 | 10" x 14" x 10" three tub sink with 16" left/ right drain boards with corner drain | 40.511.0011.40.7511/40.5.4574.0.4444           |
| *43756 | 10" x 14" x 10" three tub sink with 16" left/ right drain boards with centre drain | 19.5" x 62" x 43.75"/ 495 x 1574.8 x 1111 mm   |