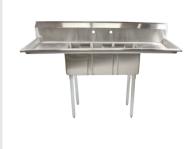

.4574.0.4444           |
| *43756 | 10" x 14" x 10" three tub sink with 16" left/ right drain boards with centre drain | 19.5" x 62" x 43.75"/ 495 x 1574.8 x 1111 mm   |

SHIPPED WITH LEGS REMOVED





**Authorized Dealer** 



### Three tub sink without drain board

Item 39761/43758







48 1/2 [1231.90]

# Centre Drain Position



### Three tub sink with left drain board

Item 39762/43755









#### **OMCAN INC.**

Telephone: 1-800-465-0234 Fax: (905) 607-0234 E-mail: sales@omcan.com Website: www.omcan.com





-19 1/2 [495.30]-

Follow us to keep up to date with the latest news and offers









#### **SINKS**

10" x 14" x 10" THREE TUB SPACE SAVER SINKS





Item 39763/43757







# Centre Drain Position



## Three tub sink with left and right drain boards

Item 39764/ 43756







# Centre Drain Position



#### **OMCAN INC.**

Telephone: 1-800-465-0234 Fax: (905) 607-0234 E-mail: sales@omcan.com Website: www.omcan.com





Follow us to keep up to date with the latest news and offers