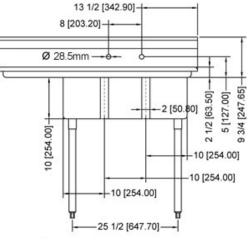

### Three tub sink without drain board

Item 39761/43758

48 1/2 [1231.90]

# Centre Drain Position