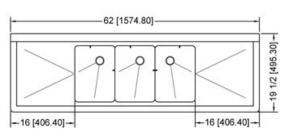

## Three tub sink with left and right drain boards

Item 39764/ 43756

#### **OMCAN INC.**

Telephone: 1-800-465-0234 Fax: (905) 607-0234 E-mail: sales@omcan.com Website: www.omcan.com

-19 1/2 [495.30]-

Follow us to keep up to date with the latest news and offers