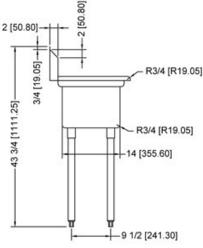

#### Features:

- Drain size: 1.5" corner drain,
  3.5" centre drain
- 8" overflow pipe
- 16-gauge galvanized legs
- Socket
- Plastic bullet feet

| ITEM   | DESCRIPTION                                                                        | OVERALL DIMENSIONS (DWH)                       |
|--------|------------------------------------------------------------------------------------|------------------------------------------------|
| 39761  | 10" x 14" x 10" three tub sink with no drain board with corner drain               | 40 511 0511 40 7511/405 000 4444               |
| 43758  | 10" x 14" x 10" three tub sink with no drain board with centre drain               | 19.5" x 35" x 43.75"/ 495 x 889 x 1111 mm      |
| 39762  | 10" x 14" x 10" three tub sink with 16" left drain board with corner drain         | 40 511 40 511 40 5511405 4004 0 4444           |
| 43755  | 10" x 14" x 10" three tub sink with 16" left drain board with centre drain         | 19.5" x 48.5" x 43.75"/ 495 x 1231.9 x 1111 mm |
| 39763  | 10" x 14" x 10" three tub sink with 16" right drain board with corner drain        | 40 511 40 511 40 5511 405                      |
| 43757  | 10" x 14" x 10" three tub sink with 16" right drain board with centre drain        | 19.5" x 48.5" x 43.75"/ 495 x 1231.9 x 1111 mm |
| *39764 | 10" x 14" x 10" three tub sink with 16" left/ right drain boards with corner drain | 40.511.0011.40.7511/40.5.4574.0.4444           |
| *43756 | 10" x 14" x 10" three tub sink with 16" left/ right drain boards with centre drain | 19.5" x 62" x 43.75"/ 495 x 1574.8 x 1111 mm   |

### Three tub sink without drain board

Item 39761/43758

48 1/2 [1231.90]