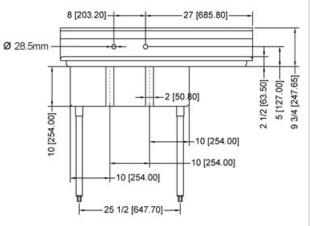

### 10" x 14" x 10" THREE TUB SPACE SAVER SINKS

Item: 39761 / 39762/ 39763/ 39764

18-gauge 304 stainless steel construction. Conforms to CSA Standards. Two 1" center faucet holes. Equipped with drain guards (For corner drain sinks).

#### Features:

- Drain size: 1.5" corner drain,
  3.5" centre drain
- 8" overflow pipe
- 16-gauge galvanized legs
- Socket
- Plastic bullet feet

| ITEM   | DESCRIPTION                                                                        | OVERALL DIMENSIONS (DWH)                       |
|--------|------------------------------------------------------------------------------------|------------------------------------------------|
| 39761  | 10" x 14" x 10" three tub sink with no drain board with corner drain               | 40 511 0511 40 7511/405 000 4444               |
| 43758  | 10" x 14" x 10" three tub sink with no drain board with centre drain               | 19.5" x 35" x 43.75"/ 495 x 889 x 1111 mm      |
| 39762  | 10" x 14" x 10" three tub sink with 16" left drain board with corner drain         | 40 511 40 511 40 5511405 4004 0 4444           |
| 43755  | 10" x 14" x 10" three tub sink with 16" left drain board with centre drain         | 19.5" x 48.5" x 43.75"/ 495 x 1231.9 x 1111 mm |
| 39763  | 10" x 14" x 10" three tub sink with 16" right drain board with corner drain        | 40 511 40 511 40 5511 405                      |
| 43757  | 10" x 14" x 10" three tub sink with 16" right drain board with centre drain        | 19.5" x 48.5" x 43.75"/ 495 x 1231.9 x 1111 mm |
| *39764 | 10" x 14" x 10" three tub sink with 16" left/ right drain boards with corner drain | 40.511.0011.40.7511/40.5.4574.0.4444           |
| *43756 | 10" x 14" x 10" three tub sink with 16" left/ right drain boards with centre drain | 19.5" x 62" x 43.75"/ 495 x 1574.8 x 1111 mm   |

### Three tub sink without drain board

Item 39761/43758

48 1/2 [1231.90]

### Three tub sink with left drain board

Item 39762/43755