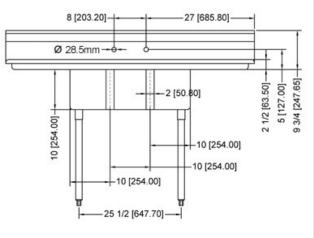

### 10" x 14" x 10" THREE TUB SPACE SAVER SINKS

Item: 39761 / 39762/ 39763/ 39764

18-gauge 304 stainless steel construction. Conforms to CSA Standards. Two 1" center faucet holes. Equipped with drain guards (For corner drain sinks).

#### Features:

- Drain size: 1.5" corner drain,
  3.5" centre drain
- 8" overflow pipe
- 16-gauge galvanized legs
- Socket
- Plastic bullet feet

| ITEM   | DESCRIPTION                                                                        | OVERALL DIMENSIONS (DWH)                       |
|--------|------------------------------------------------------------------------------------|------------------------------------------------|
| 39761  | 10" x 14" x 10" three tub sink with no drain board with corner drain               | 40 511 0511 40 7511/405 000 4444               |
| 43758  | 10" x 14" x 10" three tub sink with no drain board with centre drain               | 19.5" x 35" x 43.75"/ 495 x 889 x 1111 mm      |
| 39762  | 10" x 14" x 10" three tub sink with 16" left drain board with corner drain         | 40 511 40 511 40 5511405 4004 0 4444           |
| 43755  | 10" x 14" x 10" three tub sink with 16" left drain board with centre drain         | 19.5" x 48.5" x 43.75"/ 495 x 1231.9 x 1111 mm |
| 39763  | 10" x 14" x 10" three tub sink with 16" right drain board with corner drain        | 40 511 40 511 40 5511 405                      |
| 43757  | 10" x 14" x 10" three tub sink with 16" right drain board with centre drain        | 19.5" x 48.5" x 43.75"/ 495 x 1231.9 x 1111 mm |
| *39764 | 10" x 14" x 10" three tub sink with 16" left/ right drain boards with corner drain | 40.511.0011.40.7511/40.5.4574.0.4444           |
| *43756 | 10" x 14" x 10" three tub sink with 16" left/ right drain boards with centre drain | 19.5" x 62" x 43.75"/ 495 x 1574.8 x 1111 mm   |

### Three tub sink without drain board

Item 39761/43758

48 1/2 [1231.90]