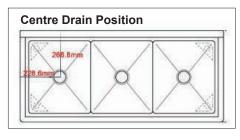

10" x 14" x 10" three tub sink with 16" right drain board with corner drain        | 40 511 40 511 40 5511 405                      |
| 43757  | 10" x 14" x 10" three tub sink with 16" right drain board with centre drain        | 19.5" x 48.5" x 43.75"/ 495 x 1231.9 x 1111 mm |
| *39764 | 10" x 14" x 10" three tub sink with 16" left/ right drain boards with corner drain | 40.511.0011.40.7511/40.5.4574.0.4444           |
| *43756 | 10" x 14" x 10" three tub sink with 16" left/ right drain boards with centre drain | 19.5" x 62" x 43.75"/ 495 x 1574.8 x 1111 mm   |

SHIPPED WITH LEGS REMOVED





**Authorized Dealer** 



### Three tub sink without drain board

Item 39761/43758







48 1/2 [1231.90]

# Centre Drain Position



### Three tub sink with left drain board

Item 39762/43755









#### **OMCAN INC.**

Telephone: 1-800-465-0234 Fax: (905) 607-0234 E-mail: sales@omcan.com Website: www.omcan.com





-19 1/2 [495.30]-

Follow us to keep up to date with the latest news and offers









#### **SINKS**

10" x 14" x 10" THREE TUB SPACE SAVER SINKS





Item 39763/43757







# Centre Drain Position



## Three tub sink with left and right drain boards

Item 39764/ 43756







# Centre Drain Position



#### **OMCAN INC.**

Telephone: 1-800-465-0234 Fax: (905) 607-0234 E-mail: sales@omcan.com Website: www.omcan.com





Follow us to keep up to date with the latest news and offers