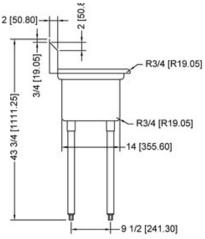

### 10" x 14" x 10" THREE TUB SPACE SAVER SINKS

Item: 39761 / 39762/ 39763/ 39764

18-gauge 304 stainless steel construction. Conforms to CSA Standards. Two 1" center faucet holes. Equipped with drain guards (For corner drain sinks).

#### Features:

- Drain size: 1.5" corner drain,
  3.5" centre drain
- 8" overflow pipe
- 16-gauge galvanized legs
- Socket
- Plastic bullet feet

| ITEM   | DESCRIPTION                                                                        | OVERALL DIMENSIONS (DWH)                       |
|--------|------------------------------------------------------------------------------------|------------------------------------------------|
| 39761  | 10" x 14" x 10" three tub sink with no drain board with corner drain               | 40 511 0511 40 7511/405 000 4444               |
| 43758  | 10" x 14" x 10" three tub sink with no drain board with centre drain               | 19.5" x 35" x 43.75"/ 495 x 889 x 1111 mm      |
| 39762  | 10" x 14" x 10" three tub sink with 16" left drain board with corner drain         | 40 511 40 511 40 5511405 4004 0 4444           |
| 43755  | 10" x 14" x 10" three tub sink with 16" left drain board with centre drain         | 19.5" x 48.5" x 43.75"/ 495 x 1231.9 x 1111 mm |
| 39763  | 10" x 14" x 10" three tub sink with 16" right drain board with corner drain        | 40 511 40 511 40 5511 405                      |
| 43757  | 10" x 14" x 10" three tub sink with 16" right drain board with centre drain        | 19.5" x 48.5" x 43.75"/ 495 x 1231.9 x 1111 mm |
| *39764 | 10" x 14" x 10" three tub sink with 16" left/ right drain boards with corner drain | 40.511.0011.40.7511/40.5.4574.0.4444           |
| *43756 | 10" x 14" x 10" three tub sink with 16" left/ right drain boards with centre drain | 19.5" x 62" x 43.75"/ 495 x 1574.8 x 1111 mm   |