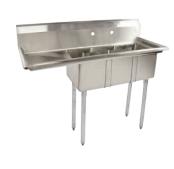

### 10" x 14" x 10" THREE TUB SPACE SAVER SINKS

Item: 39761 / 39762/ 39763/ 39764

18-gauge 304 stainless steel construction. Conforms to CSA Standards. Two 1" center faucet holes. Equipped with drain guards (For corner drain sinks).

#### **SINKS**

10" x 14" x 10" THREE TUB SPACE SAVER SINKS

Item 39763/43757