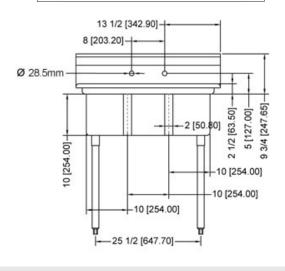

### 10" x 14" x 10" THREE TUB SPACE SAVER SINKS

Item: 39761 / 39762/ 39763/ 39764

18-gauge 304 stainless steel construction. Conforms to CSA Standards. Two 1" center faucet holes. Equipped with drain guards (For corner drain sinks).

#### Features:

- Drain size: 1.5" corner drain,
  3.5" centre drain
- 8" overflow pipe
- 16-gauge galvanized legs
- Socket
- Plastic bullet feet

| ITEM   | DESCRIPTION                                                                        | OVERALL DIMENSIONS (DWH)                       |
|--------|------------------------------------------------------------------------------------|------------------------------------------------|
| 39761  | 10" x 14" x 10" three tub sink with no drain board with corner drain               | 40 511 0511 40 7511/405 000 4444               |
| 43758  | 10" x 14" x 10" three tub sink with no drain board with centre drain               | 19.5" x 35" x 43.75"/ 495 x 889 x 1111 mm      |
| 39762  | 10" x 14" x 10" three tub sink with 16" left drain board with corner drain         | 40 511 40 511 40 5511405 4004 0 4444           |
| 43755  | 10" x 14" x 10" three tub sink with 16" left drain board with centre drain         | 19.5" x 48.5" x 43.75"/ 495 x 1231.9 x 1111 mm |
| 39763  | 10" x 14" x 10" three tub sink with 16" right drain board with corner drain        | 40 511 40 511 40 5511 405                      |
| 43757  | 10" x 14" x 10" three tub sink with 16" right drain board with centre drain        | 19.5" x 48.5" x 43.75"/ 495 x 1231.9 x 1111 mm |
| *39764 | 10" x 14" x 10" three tub sink with 16" left/ right drain boards with corner drain | 40.511.0011.40.7511/40.5.4574.0.4444           |
| *43756 | 10" x 14" x 10" three tub sink with 16" left/ right drain boards with centre drain | 19.5" x 62" x 43.75"/ 495 x 1574.8 x 1111 mm   |

### Three tub sink without drain board

Item 39761/43758

48 1/2 [1231.90]