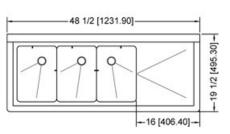

## Three tub sink with left and right drain boards

Item 39764/ 43756

# Centre Drain Position