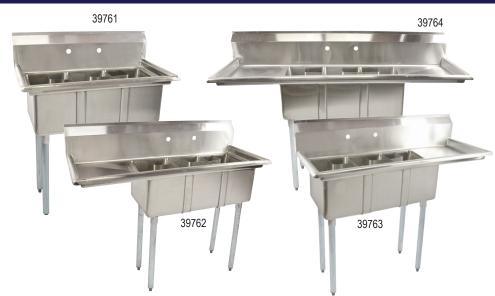

### 10" x 14" x 10" THREE TUB SPACE SAVER SINKS

Item: 39761 / 39762/ 39763/ 39764

18-gauge 304 stainless steel construction. Conforms to CSA Standards. Two 1" center faucet holes. Equipped with drain guards (For corner drain sinks).

#### Features:

- Drain size: 1.5" corner drain,
  3.5" centre drain
- 8" overflow pipe
- 16-gauge galvanized legs
- Socket
- Plastic bullet feet

| ITEM   | DESCRIPTION                                                                        | OVERALL DIMENSIONS (DWH)                       |
|--------|------------------------------------------------------------------------------------|------------------------------------------------|
| 39761  | 10" x 14" x 10" three tub sink with no drain board with corner drain               | 40 511 0511 40 7511/405 000 4444               |
| 43758  | 10" x 14" x 10" three tub sink with no drain board with centre drain               | 19.5" x 35" x 43.75"/ 495 x 889 x 1111 mm      |
| 39762  | 10" x 14" x 10" three tub sink with 16" left drain board with corner drain         | 40 511 40 511 40 5511405 4004 0 4444           |
| 43755  | 10" x 14" x 10" three tub sink with 16" left drain board with centre drain         | 19.5" x 48.5" x 43.75"/ 495 x 1231.9 x 1111 mm |
| 39763  | 10" x 14" x 10" three tub sink with 16" right drain board with corner drain        | 40 511 40 511 40 5511 405                      |
| 43757  | 10" x 14" x 10" three tub sink with 16" right drain board with centre drain        | 19.5" x 48.5" x 43.75"/ 495 x 1231.9 x 1111 mm |
| *39764 | 10" x 14" x 10" three tub sink with 16" left/ right drain boards with corner drain | 40.511.0011.40.7511/40.5.4574.0.4444           |
| *43756 | 10" x 14" x 10" three tub sink with 16" left/ right drain boards with centre drain | 19.5" x 62" x 43.75"/ 495 x 1574.8 x 1111 mm   |

SHIPPED WITH LEGS REMOVED

**Authorized Dealer** 