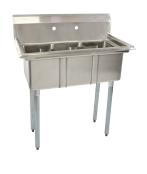

with 16" left drain board with centre drain         | 19.5" x 48.5" x 43.75"/ 495 x 1231.9 x 1111 mm |
| 39763  | 10" x 14" x 10" three tub sink with 16" right drain board with corner drain        | 40 511 40 511 40 5511 405                      |
| 43757  | 10" x 14" x 10" three tub sink with 16" right drain board with centre drain        | 19.5" x 48.5" x 43.75"/ 495 x 1231.9 x 1111 mm |
| *39764 | 10" x 14" x 10" three tub sink with 16" left/ right drain boards with corner drain | 40.511.0011.40.7511/40.5.4574.0.4444           |
| *43756 | 10" x 14" x 10" three tub sink with 16" left/ right drain boards with centre drain | 19.5" x 62" x 43.75"/ 495 x 1574.8 x 1111 mm   |

SHIPPED WITH LEGS REMOVED





**Authorized Dealer** 



### Three tub sink without drain board

Item 39761/43758







48 1/2 [1231.90]

# Centre Drain Position



### Three tub sink with left drain board

Item 39762/43755









#### **OMCAN INC.**

Telephone: 1-800-465-0234 Fax: (905) 607-0234 E-mail: sales@omcan.com Website: www.omcan.com





-19 1/2 [495.30]-

Follow us to keep up to date with the latest news and offers









#### **SINKS**

10" x 14" x 10" THREE TUB SPACE SAVER SINKS





Item 39763/43757







# Centre Drain Position



## Three tub sink with left and right drain boards

Item 39764/ 43756







# Centre Drain Position



#### **OMCAN INC.**

Telephone: 1-800-465-0234 Fax: (905) 607-0234 E-mail: sales@omcan.com Website: www.omcan.com





Follow us to keep up to date with the latest news and offers