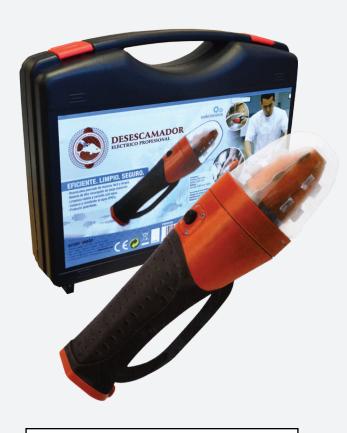

### **CARVING / PORTABLE FISH SCALER**

Item: 36521

Model: FS-CN-0007

### Features:

- · Efficient, clean and reliable
- It scales fish in a clean and easy way
- Rechargeable lithium battery
- Fast and easy cleaning with water
- Waterproof

| Technical Specification |                                   |
|-------------------------|-----------------------------------|
| ITEM NUMBER             | 36521                             |
| MODEL                   | FS-CN-0007                        |
| ELECTRICAL              | 120V / 60 Hz / 1                  |
| BATTERY                 | Up to 80 min of continuous use    |
| POWER                   | 10 W                              |
| ROTATION                | 400 rpm                           |
| GROSS WEIGHT            | 3 lbs. / 1.36 kg.                 |
| GROSS DIMENSIONS        | 13" x 11" x 3"/ 330 x 279 x 76 mm |