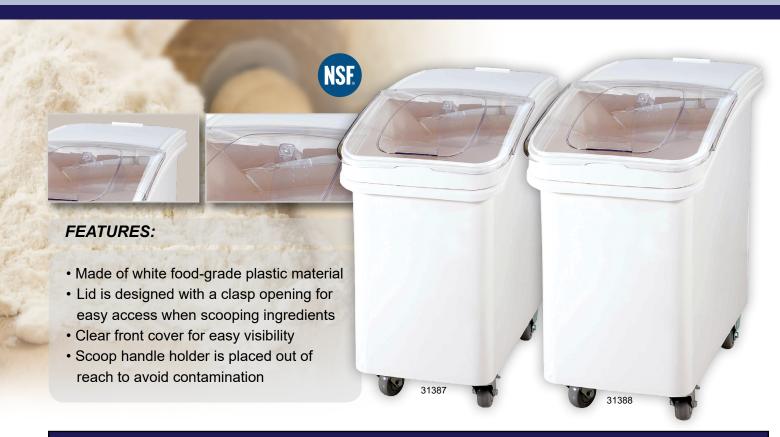

## 21 & 27- GALLON INGREDIENT BINS

| TECHNICAL SPECIFICATIONS |                                                                                         |                                                                                         |  |  |
|--------------------------|-----------------------------------------------------------------------------------------|-----------------------------------------------------------------------------------------|--|--|
| ITEM                     | 31387                                                                                   | 31388                                                                                   |  |  |
| DESCRIPTION              | 21-Gallon Ingredient Bin (Large enough to store 170 lbs. of sugar or 140 lbs. of flour) | 27-Gallon Ingredient Bin (Large enough to store 226 lbs. of sugar or 150 lbs. of flour) |  |  |
| DIMENSIONS               | 29.25" x 13" x 28" / 74.3 cm x 33 cm x 71 cm                                            | 29.5" x 15.5" x 28" / 75 cm x 39 cm x 71 cm                                             |  |  |