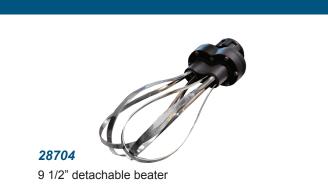

|
|-------------------------|-------------------------------------------|
| ITEM NUMBER             | 28705                                     |
| MODEL                   | BL-CN-0559                                |
| DESCRIPTION             | Power head with variable speed control    |
| POWER                   | 1 HP / 0.75 kW                            |
| ROTATION                | 3000-12000 RPM                            |
| CAPACITY                | 50-100 L / 53-106 QT                      |
| ELECTRICAL              | 110V / 60Hz / 1Ph                         |
| WEIGHT                  | 9 lbs. / 4 kg.                            |
| MOTOR DIMENSIONS        | 13" x 4.72" x 4.72"<br>330 x 120 x 120 mm |

### **OPTIONAL ATTACHMENT FOR IMMERSION BLENDERS** (Items sold separately)









### **OMCAN INC.**

lephone: 1-800-465-0234 Fax: (905) 607-0234 Email: sales@omcan.com Website: www.omcan.com