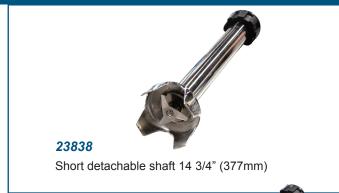

|-------------------------|-------------------------------------------|
| ITEM NUMBER             | 28705                                     |
| MODEL                   | BL-CN-0559                                |
| DESCRIPTION             | Power head with variable speed control    |
| POWER                   | 1 HP / 0.75 kW                            |
| ROTATION                | 3000-12000 RPM                            |
| CAPACITY                | 50-100 L / 53-106 QT                      |
| ELECTRICAL              | 110V / 60Hz / 1Ph                         |
| WEIGHT                  | 9 lbs. / 4 kg.                            |
| MOTOR DIMENSIONS        | 13" x 4.72" x 4.72"<br>330 x 120 x 120 mm |

### **OPTIONAL ATTACHMENT FOR IMMERSION BLENDERS** (Items sold separately)









### **OMCAN INC.**

lephone: 1-800-465-0234 Fax: (905) 607-0234 Email: sales@omcan.com Website: www.omcan.com