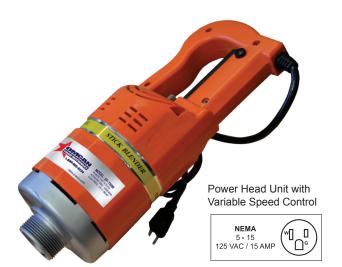

### **IMMERSION BLENDER**

Item: 28705 Model: BL-CN-0559

Omcan's immersion blender is designed to provide reliability and durability for professional kitchens. It spins up to 12000 RPM and is capable of mixing, blending, and grinding at high speed. Capable of handling as much as 106 QT.

# FOOD EQUIPMENT IMMERSION BLENDER BL-CN-0559 / 28705

| TECHNICAL SPECIFICATION |                                           |
|-------------------------|-------------------------------------------|
| ITEM NUMBER             | 28705                                     |
| MODEL                   | BL-CN-0559                                |
| DESCRIPTION             | Power head with variable speed control    |
| POWER                   | 1 HP / 0.75 kW                            |
| ROTATION                | 3000-12000 RPM                            |
| CAPACITY                | 50-100 L / 53-106 QT                      |
| ELECTRICAL              | 110V / 60Hz / 1Ph                         |
| WEIGHT                  | 9 lbs. / 4 kg.                            |
| MOTOR DIMENSIONS        | 13" x 4.72" x 4.72"<br>330 x 120 x 120 mm |