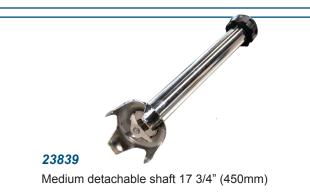

-------------------------|-------------------------------------------|
| ITEM NUMBER             | 28705                                     |
| MODEL                   | BL-CN-0559                                |
| DESCRIPTION             | Power head with variable speed control    |
| POWER                   | 1 HP / 0.75 kW                            |
| ROTATION                | 3000-12000 RPM                            |
| CAPACITY                | 50-100 L / 53-106 QT                      |
| ELECTRICAL              | 110V / 60Hz / 1Ph                         |
| WEIGHT                  | 9 lbs. / 4 kg.                            |
| MOTOR DIMENSIONS        | 13" x 4.72" x 4.72"<br>330 x 120 x 120 mm |

### **OPTIONAL ATTACHMENT FOR IMMERSION BLENDERS** (Items sold separately)









### **OMCAN INC.**

lephone: 1-800-465-0234 Fax: (905) 607-0234 Email: sales@omcan.com Website: www.omcan.com