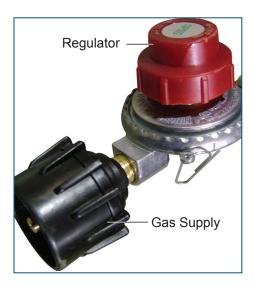

#### **OUTDOOR EQUIPMENT**

CAST IRON PROPANE BURNER CE-CN-0060 / 23633

- Efficient for making sauces, vegetables, stews, and a variety of other foods
- · Perfect for parties and social gatherings
- 1 cast iron burner
- Painted surface heavy duty steel frame
- · Manual with flame failure device
- 40,000-60,000 BTU