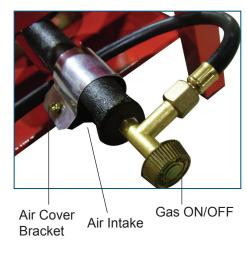

## **OUTDOOR EQUIPMENT**

**SERVING THE FOOD INDUSTRY SINCE 1951** 

### **CAST IRON PROPANE BURNER**

ITEM: 23633 MODEL: CE-CN-0060









#### **OUTDOOR EQUIPMENT**

CAST IRON PROPANE BURNER CE-CN-0060 / 23633



- Efficient for making sauces, vegetables, stews, and a variety of other foods
- · Perfect for parties and social gatherings
- 1 cast iron burner
- Painted surface heavy duty steel frame
- · Manual with flame failure device
- 40,000-60,000 BTU



Burner Mounting screws and support bracket

# TECHNICAL SPECIFICATION ITEM NUMBER 23633 MODEL CE-CN-0060

TOTAL B.T.U. 40,000 - 60,000

BURNERS

WEIGHT 18 lbs. / 8 kg.

PACKAGING WEIGHT 20 lbs. / 9 kg.

DIMENSIONS (DWH) 15.5" x 15.5" x 11" 394 x 394 x 279 mm

PACKAGING DIMENSIONS 18" x 18" x 15" 457 x 457 x 381 mm





Not available in Canada.







1

#### **OMCAN INC.**

Telephone: 1-800-465-0234 Fax: (905) 607-0234 Email: sales@omcan.com Website: www.omcan.com





Follow us to keep up to date with the latest news and offers









2015.E.O.E