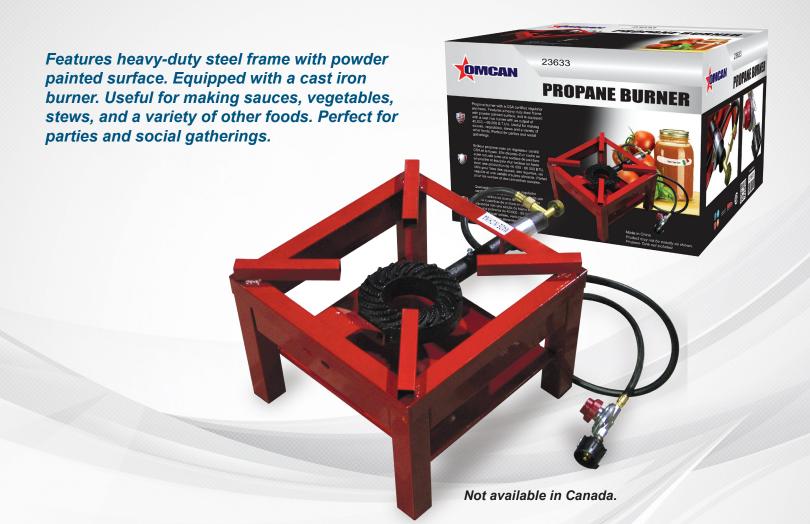

### **CAST IRON PROPANE BURNER**

ITEM: 23633 MODEL: CE-CN-0060

#### **OUTDOOR EQUIPMENT**

CAST IRON PROPANE BURNER CE-CN-0060 / 23633

- Efficient for making sauces, vegetables, stews, and a variety of other foods
- · Perfect for parties and social gatherings
- 1 cast iron burner
- Painted surface heavy duty steel frame
- · Manual with flame failure device
- 40,000-60,000 BTU