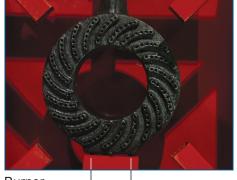

#### **OUTDOOR EQUIPMENT**

CAST IRON PROPANE BURNER CE-CN-0060 / 23633

- Efficient for making sauces, vegetables, stews, and a variety of other foods
- · Perfect for parties and social gatherings
- 1 cast iron burner
- Painted surface heavy duty steel frame
- · Manual with flame failure device
- 40,000-60,000 BTU