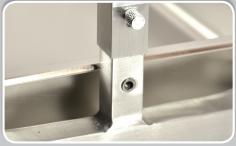

#### **FEATURES:**

- Ventilated aluminum reflectors
- Heat lamps warm the tray within 5 minutes of turning them on
- Equipped with durable infrared bulbs

#### **TECHNICAL DRAWING W/ DIMENSIONS:**

| TECHNICAL SPECIFICATION       |                      |
|-------------------------------|----------------------|
| ITEM NUMBER                   | 21637                |
| MODEL                         | FW-CN-0533           |
| ELECTRICAL                    | 110V/60Hz            |
| POWER                         | 500W (2x 250W)       |
| LENGTH OF CORD                | 65"                  |
| BASE TO BULB (DEFAULT HEIGHT) | 15"                  |
| BASE TO BULB (MAX HEIGHT)     | 21"                  |
| PROTECTOR                     | Safety Switch        |
| WEIGHT                        | 6 lbs.               |
| PACKAGING WEIGHT              | 10 lbs.              |
| DIMENSIONS (DWH)              | 19.5" x 14" x 23.75" |
| PACKAGING DIMENSIONS          | 22" x 16" x 11"      |