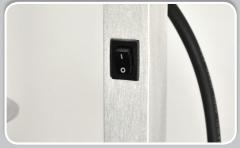

#### **TECHNICAL DRAWING W/ DIMENSIONS:**

| TECHNICAL SPECIFICATION       |                      |
|-------------------------------|----------------------|
| ITEM NUMBER                   | 21637                |
| MODEL                         | FW-CN-0533           |
| ELECTRICAL                    | 110V/60Hz            |
| POWER                         | 500W (2x 250W)       |
| LENGTH OF CORD                | 65"                  |
| BASE TO BULB (DEFAULT HEIGHT) | 15"                  |
| BASE TO BULB (MAX HEIGHT)     | 21"                  |
| PROTECTOR                     | Safety Switch        |
| WEIGHT                        | 6 lbs.               |
| PACKAGING WEIGHT              | 10 lbs.              |
| DIMENSIONS (DWH)              | 19.5" x 14" x 23.75" |
| PACKAGING DIMENSIONS          | 22" x 16" x 11"      |