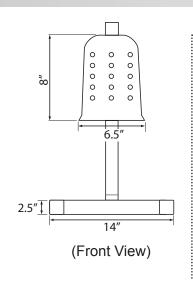

#### **TECHNICAL DRAWING W/ DIMENSIONS:**

| TECHNICAL SPECIFICATION       |                      |
|-------------------------------|----------------------|
| ITEM NUMBER                   | 21637                |
| MODEL                         | FW-CN-0533           |
| ELECTRICAL                    | 110V/60Hz            |
| POWER                         | 500W (2x 250W)       |
| LENGTH OF CORD                | 65"                  |
| BASE TO BULB (DEFAULT HEIGHT) | 15"                  |
| BASE TO BULB (MAX HEIGHT)     | 21"                  |
| PROTECTOR                     | Safety Switch        |
| WEIGHT                        | 6 lbs.               |
| PACKAGING WEIGHT              | 10 lbs.              |
| DIMENSIONS (DWH)              | 19.5" x 14" x 23.75" |
| PACKAGING DIMENSIONS          | 22" x 16" x 11"      |