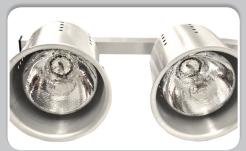

## **Heat Lamp With 250-Watt Bulbs**

Item: 21637

Model: FW-CN-0533

#### **FEATURES:**

- Ventilated aluminum reflectors
- Heat lamps warm the tray within 5 minutes of turning them on
- Equipped with durable infrared bulbs