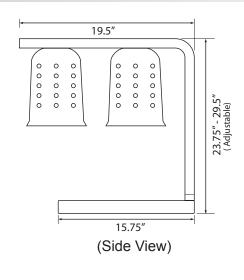

#### **TECHNICAL DRAWING W/ DIMENSIONS:**

| TECHNICAL SPECIFICATION       |                      |
|-------------------------------|----------------------|
| ITEM NUMBER                   | 21637                |
| MODEL                         | FW-CN-0533           |
| ELECTRICAL                    | 110V/60Hz            |
| POWER                         | 500W (2x 250W)       |
| LENGTH OF CORD                | 65"                  |
| BASE TO BULB (DEFAULT HEIGHT) | 15"                  |
| BASE TO BULB (MAX HEIGHT)     | 21"                  |
| PROTECTOR                     | Safety Switch        |
| WEIGHT                        | 6 lbs.               |
| PACKAGING WEIGHT              | 10 lbs.              |
| DIMENSIONS (DWH)              | 19.5" x 14" x 23.75" |
| PACKAGING DIMENSIONS          | 22" x 16" x 11"      |