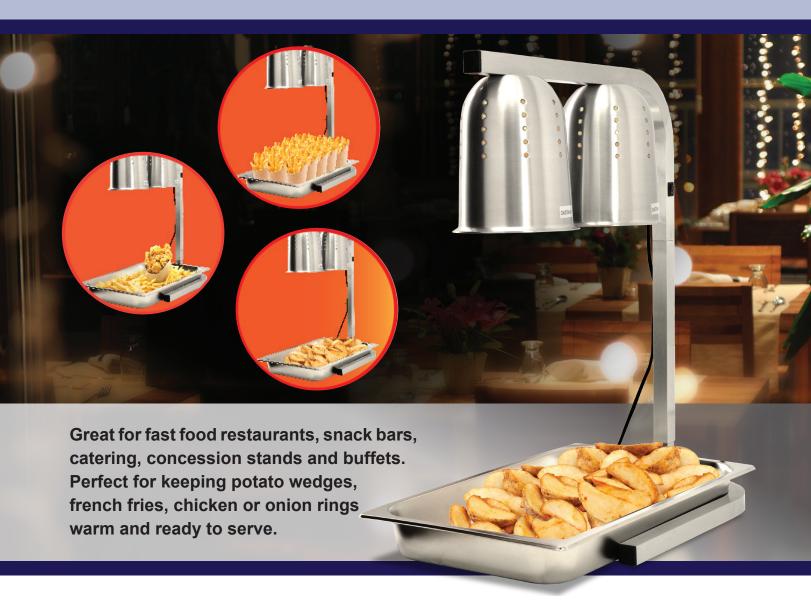

#### **FEATURES:**

- Ventilated aluminum reflectors
- Heat lamps warm the tray within 5 minutes of turning them on
- Equipped with durable infrared bulbs