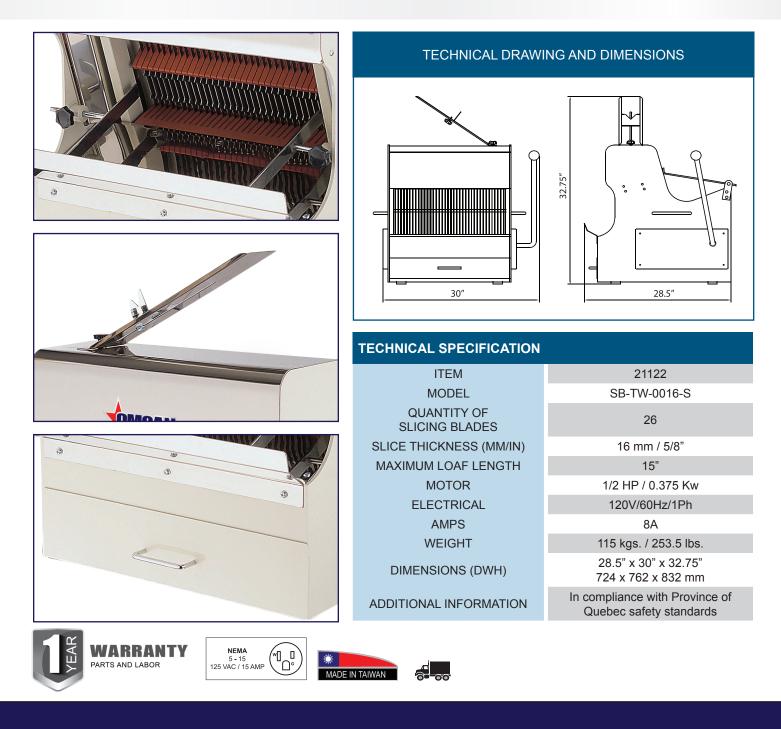

## **BREAD SLICER WITH 1/2 HP MOTOR**

OMCAN

Item: 21122 | Model: SB-TW-0016-S

Save time with Omcan's bread slicer. Perfect for bakeries, sandwich stores, and supermarkets. Powered and equipped with 1/2 HP motor, this machine is safety-protected by an interlocked safety loaf pusher system.

SHIPPED ON PALLET

Authorized Dealer

Omcan's SB-TW-0016-S bread slicer is designed for shop counters. A safety guard device is designed especially for protecting the operator. A bread bagging shelf is provided for the operator to pack bread easily. Crumb drawer is fitted for collecting excess crumbs. Heavy duty construction blade frame makes evenly sliced bread.