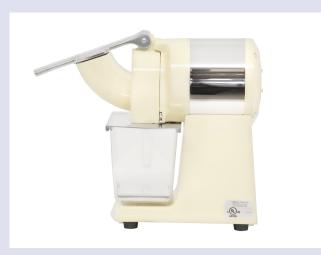

# SANTOS ICE SHAVER Item: 44023 / Model: Santos 09

Available only in Canada

ITEM

44023

**MODEL** 

Santos 09

DESCRIPTION

**ELECTRICAL** 

**RPM** 

**PRODUCTION** 

(PER HOUR)
DIMENSIONS

**PACKAGING** 

DIMENSIONS WEIGHT

Stainless steel and sanitary cast aluminium
Antimicrobial painted body

100-120V/60Hz/1Ph

100 kg/ 220 lbs. per hour

1800

16.5" x 10" x 14"/ 420 x 250 x 360 mm

12" x 21" x 16"/ 295 x 455 x 410 mm

32 lbs./ 14.5 kg

PACKAGING WEIGHT 34 lbs./ 15.5 kg

Disc adjusted in "crushed ice" position

- 1. Removable housing for easy cleaning
- 2. Discs can be adapted to both new and old ice crusher
- 3. Stainless steel plate for easy cleaning
- 4. Integrated tool to screw and unscrew the disc and lock the ice crusher housing

#### SANTOS ICE CRUSHER 09

It is powerful and sturdy, delivered with an adjustable disc to make snow ice and crushed ice. Ideal for bars, restaurants, fish shops, caterers...This model facilitates cleaning and maintenance.