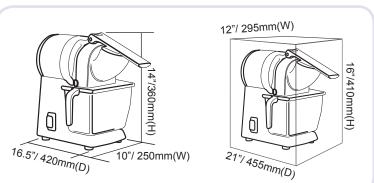

**RPM** 

**PRODUCTION** 

(PER HOUR)
DIMENSIONS

**PACKAGING** 

DIMENSIONS WEIGHT

Stainless steel and sanitary cast aluminium
Antimicrobial painted body

100-120V/60Hz/1Ph

100 kg/ 220 lbs. per hour

1800

16.5" x 10" x 14"/ 420 x 250 x 360 mm

12" x 21" x 16"/ 295 x 455 x 410 mm

32 lbs./ 14.5 kg

PACKAGING WEIGHT 34 lbs./ 15.5 kg

Disc adjusted in "crushed ice" position

- 1. Removable housing for easy cleaning
- 2. Discs can be adapted to both new and old ice crusher
- 3. Stainless steel plate for easy cleaning
- 4. Integrated tool to screw and unscrew the disc and lock the ice crusher housing