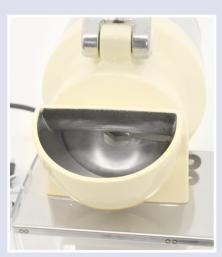

1800

16.5" x 10" x 14"/ 420 x 250 x 360 mm

12" x 21" x 16"/ 295 x 455 x 410 mm

32 lbs./ 14.5 kg

PACKAGING WEIGHT 34 lbs./ 15.5 kg

Disc adjusted in "crushed ice" position

- 1. Removable housing for easy cleaning
- 2. Discs can be adapted to both new and old ice crusher
- 3. Stainless steel plate for easy cleaning
- 4. Integrated tool to screw and unscrew the disc and lock the ice crusher housing

#### SANTOS ICE CRUSHER 09

It is powerful and sturdy, delivered with an adjustable disc to make snow ice and crushed ice. Ideal for bars, restaurants, fish shops, caterers...This model facilitates cleaning and maintenance.