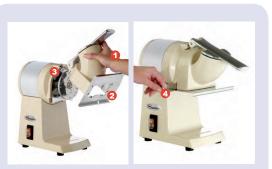

1800

16.5" x 10" x 14"/ 420 x 250 x 360 mm

12" x 21" x 16"/ 295 x 455 x 410 mm

32 lbs./ 14.5 kg

PACKAGING WEIGHT 34 lbs./ 15.5 kg

Disc adjusted in "crushed ice" position

- 1. Removable housing for easy cleaning
- 2. Discs can be adapted to both new and old ice crusher
- 3. Stainless steel plate for easy cleaning
- 4. Integrated tool to screw and unscrew the disc and lock the ice crusher housing