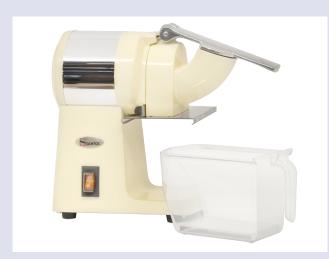

# SANTOS ICE SHAVER Item: 44023 / Model: Santos 09

Available only in Canada

ITEM

44023

**MODEL** 

Santos 09

DESCRIPTION

**ELECTRICAL** 

**RPM** 

**PRODUCTION** 

(PER HOUR)
DIMENSIONS

**PACKAGING** 

DIMENSIONS WEIGHT

Stainless steel and sanitary cast aluminium
Antimicrobial painted body

100-120V/60Hz/1Ph

100 kg/ 220 lbs. per hour

1800

16.5" x 10" x 14"/ 420 x 250 x 360 mm

12" x 21" x 16"/ 295 x 455 x 410 mm

32 lbs./ 14.5 kg

PACKAGING WEIGHT 34 lbs./ 15.5 kg

Disc adjusted in "crushed ice" position

- 1. Removable housing for easy cleaning
- 2. Discs can be adapted to both new and old ice crusher
- 3. Stainless steel plate for easy cleaning
- 4. Integrated tool to screw and unscrew the disc and lock the ice crusher housing

#### SANTOS ICE CRUSHER 09

It is powerful and sturdy, delivered with an adjustable disc to make snow ice and crushed ice. Ideal for bars, restaurants, fish shops, caterers...This model facilitates cleaning and maintenance.