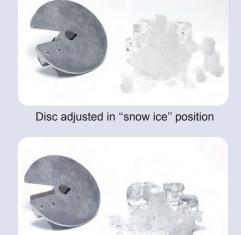

1800

16.5" x 10" x 14"/ 420 x 250 x 360 mm

12" x 21" x 16"/ 295 x 455 x 410 mm

32 lbs./ 14.5 kg

PACKAGING WEIGHT 34 lbs./ 15.5 kg

Disc adjusted in "crushed ice" position

- 1. Removable housing for easy cleaning
- 2. Discs can be adapted to both new and old ice crusher
- 3. Stainless steel plate for easy cleaning
- 4. Integrated tool to screw and unscrew the disc and lock the ice crusher housing

#### **OMCAN INC.**

Telephone: 1-800-465-0234 Fax: (905) 607-0234 Email: sales@omcan.com Website: www.omcan.com

**DIMENSIONS** 

Follow us to keep up to date with the latest news and offers

2015.E.O.E

**ONE Disc TWO Possibilities** 