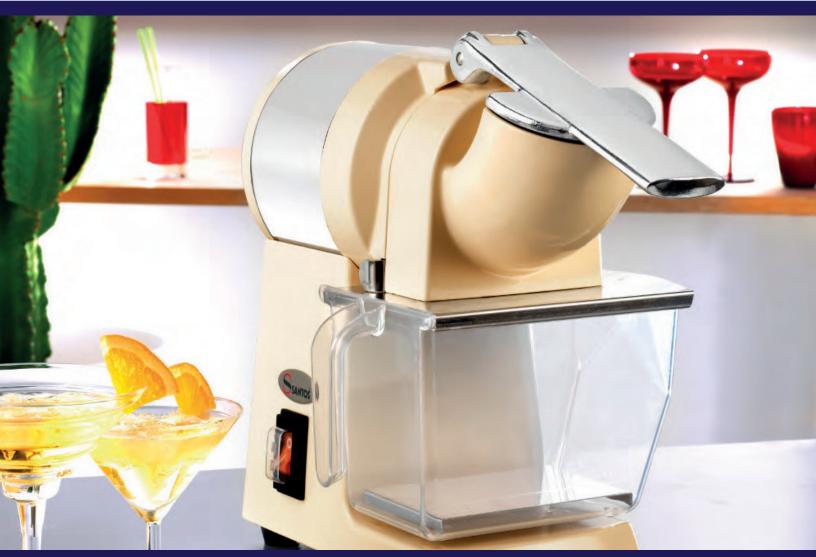

# SANTOS ICE SHAVER Item: 44023 / Model: Santos 09

Available only in Canada

ITEM

44023

**MODEL** 

Santos 09

DESCRIPTION

**ELECTRICAL** 

#### SANTOS ICE CRUSHER 09

It is powerful and sturdy, delivered with an adjustable disc to make snow ice and crushed ice. Ideal for bars, restaurants, fish shops, caterers...This model facilitates cleaning and maintenance.