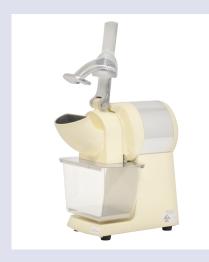

# SANTOS ICE SHAVER Item: 44023 / Model: Santos 09

Available only in Canada

ITEM

44023

**MODEL** 

Santos 09

DESCRIPTION

**ELECTRICAL** 

**RPM** 

**PRODUCTION** 

(PER HOUR)
DIMENSIONS

**PACKAGING** 

DIMENSIONS WEIGHT

Stainless steel and sanitary cast aluminium
Antimicrobial painted body

100-120V/60Hz/1Ph

100 kg/ 220 lbs. per hour

1800

16.5" x 10" x 14"/ 420 x 250 x 360 mm

12" x 21" x 16"/ 295 x 455 x 410 mm

32 lbs./ 14.5 kg

PACKAGING WEIGHT 34 lbs./ 15.5 kg

Disc adjusted in "crushed ice" position

- 1. Removable housing for easy cleaning
- 2. Discs can be adapted to both new and old ice crusher
- 3. Stainless steel plate for easy cleaning
- 4. Integrated tool to screw and unscrew the disc and lock the ice crusher housing

#### SANTOS ICE CRUSHER 09

It is powerful and sturdy, delivered with an adjustable disc to make snow ice and crushed ice. Ideal for bars, restaurants, fish shops, caterers...This model facilitates cleaning and maintenance.