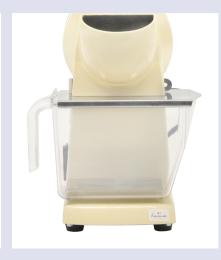

# SANTOS ICE SHAVER Item: 44023 / Model: Santos 09

Available only in Canada

ITEM

44023

**MODEL** 

Santos 09

DESCRIPTION

**ELECTRICAL** 

**RPM** 

**PRODUCTION** 

(PER HOUR)
DIMENSIONS

**PACKAGING** 

DIMENSIONS WEIGHT

Stainless steel and sanitary cast aluminium
Antimicrobial painted body

100-120V/60Hz/1Ph

100 kg/ 220 lbs. per hour

1800

16.5" x 10" x 14"/ 420 x 250 x 360 mm

12" x 21" x 16"/ 295 x 455 x 410 mm

32 lbs./ 14.5 kg

PACKAGING WEIGHT 34 lbs./ 15.5 kg

Disc adjusted in "crushed ice" position

- 1. Removable housing for easy cleaning
- 2. Discs can be adapted to both new and old ice crusher
- 3. Stainless steel plate for easy cleaning
- 4. Integrated tool to screw and unscrew the disc and lock the ice crusher housing

#### SANTOS ICE CRUSHER 09

It is powerful and sturdy, delivered with an adjustable disc to make snow ice and crushed ice. Ideal for bars, restaurants, fish shops, caterers...This model facilitates cleaning and maintenance.