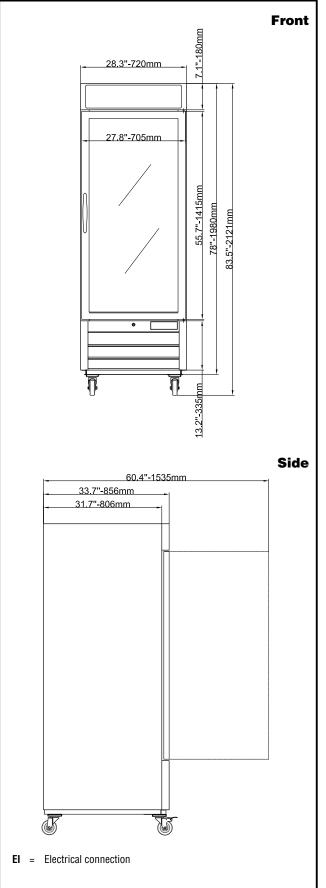

# Refrigeration Equipment Merchandiser Freezer, 23 cu.ft, 1 Glass Door, black (R290)

| Electric                                                                                                                                                                                                                                                                                                                                                                                                                                                |                                                                                                                                                                                                                                                                                                                     |
|---------------------------------------------------------------------------------------------------------------------------------------------------------------------------------------------------------------------------------------------------------------------------------------------------------------------------------------------------------------------------------------------------------------------------------------------------------|---------------------------------------------------------------------------------------------------------------------------------------------------------------------------------------------------------------------------------------------------------------------------------------------------------------------|
| Supply voltage:<br>738250 (KCHGM26F)<br>Electrical power, max:<br>Current consumption:<br>Plug type:                                                                                                                                                                                                                                                                                                                                                    | 115 V/1 ph/60 Hz<br>0.8 kW<br>8 Amps<br>USA NEMA 5-15P                                                                                                                                                                                                                                                              |
| Capacity:                                                                                                                                                                                                                                                                                                                                                                                                                                               |                                                                                                                                                                                                                                                                                                                     |
| Gross capacity:                                                                                                                                                                                                                                                                                                                                                                                                                                         | 23 cu.feet                                                                                                                                                                                                                                                                                                          |
| <b>Key Information:</b>                                                                                                                                                                                                                                                                                                                                                                                                                                 |                                                                                                                                                                                                                                                                                                                     |
| Door hinges:<br>External dimensions, Width:<br>External dimensions, Depth:<br>External dimensions, Depth:<br>External dimensions, Height:<br>Number and type of doors:<br>Internal Dimensions (depth):<br>Internal Dimensions (height):<br>Internal Dimensions (width):<br>Shipping height:<br>Shipping weight:<br>Shipping volume:<br>Number and type of grids<br>(included):<br>Type of external material:<br>Type of internal material:<br>Warranty: | Right Side<br>28 3/8" (720 mm)<br>33 11/16" (856 mm)<br>83 1/2" (2121 mm)<br>1 Glass<br>28 3/8"<br>62 1/64"<br>25 3/16"<br>85 13/16" (2180 mm)<br>353 lbs (160 kg)<br>54.47 ft <sup>3</sup> (1.54 m <sup>3</sup> )<br>4 - Vinyl-Coated Steel<br>Black Prepainted Steel<br>White Prepainted Aluminium<br>3 / 5 years |
| Refrigeration Data                                                                                                                                                                                                                                                                                                                                                                                                                                      | 0 / 0 yours                                                                                                                                                                                                                                                                                                         |
| Compressor Horsepower:<br>Refrigerant type:                                                                                                                                                                                                                                                                                                                                                                                                             | 3/4<br>R290                                                                                                                                                                                                                                                                                                         |