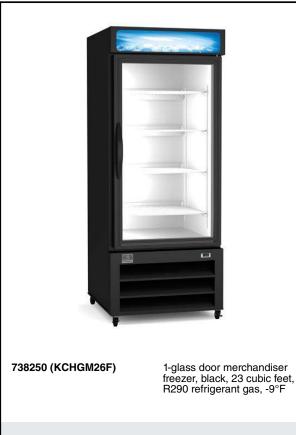

# Refrigeration Equipment Merchandiser Freezer, 23 cu.ft, 1 Glass Door, black (R290)

| Electric                                                                                                                                                                                                                                                                                                                                                                                                                                                |                                                                                                                                                                                                                                                                                                                     |
|---------------------------------------------------------------------------------------------------------------------------------------------------------------------------------------------------------------------------------------------------------------------------------------------------------------------------------------------------------------------------------------------------------------------------------------------------------|---------------------------------------------------------------------------------------------------------------------------------------------------------------------------------------------------------------------------------------------------------------------------------------------------------------------|
| Supply voltage:<br>738250 (KCHGM26F)<br>Electrical power, max:<br>Current consumption:<br>Plug type:                                                                                                                                                                                                                                                                                                                                                    | 115 V/1 ph/60 Hz<br>0.8 kW<br>8 Amps<br>USA NEMA 5-15P                                                                                                                                                                                                                                                              |
| Capacity:                                                                                                                                                                                                                                                                                                                                                                                                                                               |                                                                                                                                                                                                                                                                                                                     |
| Gross capacity:                                                                                                                                                                                                                                                                                                                                                                                                                                         | 23 cu.feet                                                                                                                                                                                                                                                                                                          |
| <b>Key Information:</b>                                                                                                                                                                                                                                                                                                                                                                                                                                 |                                                                                                                                                                                                                                                                                                                     |
| Door hinges:<br>External dimensions, Width:<br>External dimensions, Depth:<br>External dimensions, Depth:<br>External dimensions, Height:<br>Number and type of doors:<br>Internal Dimensions (depth):<br>Internal Dimensions (height):<br>Internal Dimensions (width):<br>Shipping height:<br>Shipping weight:<br>Shipping volume:<br>Number and type of grids<br>(included):<br>Type of external material:<br>Type of internal material:<br>Warranty: | Right Side<br>28 3/8" (720 mm)<br>33 11/16" (856 mm)<br>83 1/2" (2121 mm)<br>1 Glass<br>28 3/8"<br>62 1/64"<br>25 3/16"<br>85 13/16" (2180 mm)<br>353 lbs (160 kg)<br>54.47 ft <sup>3</sup> (1.54 m <sup>3</sup> )<br>4 - Vinyl-Coated Steel<br>Black Prepainted Steel<br>White Prepainted Aluminium<br>3 / 5 years |
| Refrigeration Data                                                                                                                                                                                                                                                                                                                                                                                                                                      | 0 / 0 yours                                                                                                                                                                                                                                                                                                         |
| Compressor Horsepower:<br>Refrigerant type:                                                                                                                                                                                                                                                                                                                                                                                                             | 3/4<br>R290                                                                                                                                                                                                                                                                                                         |