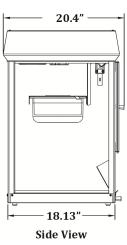

### **Overall Dimensions:**

**Width:** 19.62" (49.9 cm) **Depth:** 20.4" (51.8 cm) Height: 29.61" (75.2 cm)