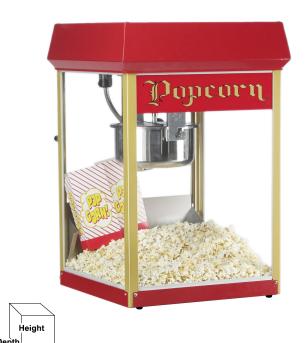

# Fun Pop 8 oz. Popper

Model No. 2408

#### Features:

- 8 oz. Stainless Steel Kettle
- · Red and gold cabinet

**Electrical - Domestic** 

1053 WATTS 60 Hz (NEMA 5-15P) Plug

Plug Type: **Agency Approvals:** 

Gold Medal Products Co.

10700 Medallion Drive, Cincinnati, OH 45241