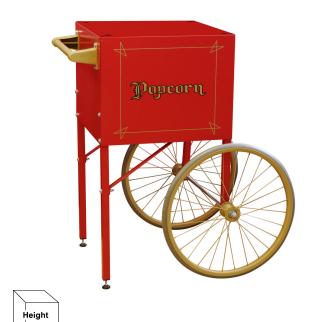

# Red 8 oz. Fun Pop Cart

Model No. 2689CR

### **Specifications**

Popper shown on cart for reference only (popper sold separately).

### **Overall Dimensions:**

Width: 31.51" (80 cm) **Depth:** 25" (63.5 cm) Height: 34.25" (87 cm)

Overall dims. include handle and wheels. Base Cabinet only: 18.25" x 18.25"

#### Features:

- Red cart for 2408 8 oz. Fun Pop (popper sold separately).
- 20" Wheels
- Storage compartment with easy access door.
- Adjustable feet.