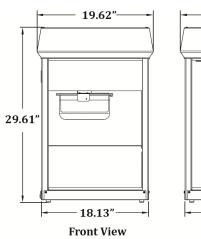

### **Overall Dimensions:**

**Width:** 19.62" (49.9 cm) **Depth:** 20.4" (51.8 cm) Height: 29.61" (75.2 cm)