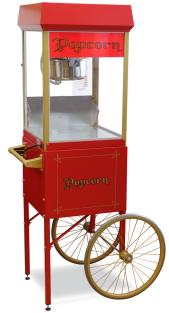

# GOLD MEDAL PRODUCTS CO.

# Red 8 oz. Fun Pop Cart

Model No. 2689CR

### **Specifications**

Popper shown on cart for reference only (popper sold separately).

### **Overall Dimensions:**

Width: 31.51" (80 cm) **Depth:** 25" (63.5 cm) Height: 34.25" (87 cm)

Overall dims. include handle and wheels. Base Cabinet only: 18.25" x 18.25"

#### Features:

- Red cart for 2408 8 oz. Fun Pop (popper sold separately).
- 20" Wheels
- Storage compartment with easy access door.
- Adjustable feet.