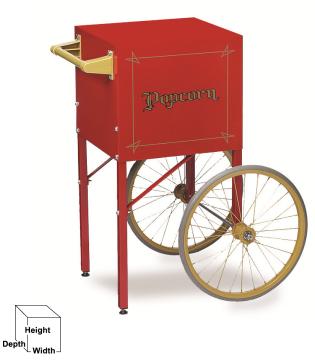

# Popcorn Cart - Red 4 oz.

Model No. 2649CR

## **Specifications**

**Rear View - Operator Side** 

#### **Overall Dimensions:**

Width: 28.25" Depth: 22.625" Height: 33.625"

Overall dims. include handle and wheels. Base Cabinet only: 16.31" x 16.31"

Gold Medal Products Co. 10700 Medallion Drive, Cincinnati, OH 45241 Ph: (513) 769-7676, (800) 543-0862; Fax: (513) 769-8500 gmpopcorn.com info@gmpopcorn.com