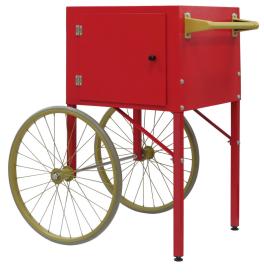

# Popcorn Cart - Red 4 oz.

Model No. 2649CR

## **Specifications**

**Rear View - Operator Side** 

#### **Overall Dimensions:**

Width: 28.25" Depth: 22.625" Height: 33.625"

Overall dims. include handle and wheels. Base Cabinet only: 16.31" x 16.31"

Gold Medal Products Co. 10700 Medallion Drive, Cincinnati, OH 45241 Ph: (513) 769-7676, (800) 543-0862; Fax: (513) 769-8500 gmpopcorn.com info@gmpopcorn.com