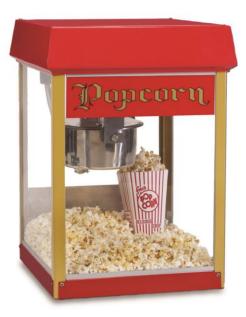

# Fun Pop 4 oz. Popper

Model No. 2404

#### **Overall Dimensions:**

Width: 17.5" Depth: 18" Height: 24.625" (16.1" x 16.1" cabinet base)

#### Features:

• 4 oz. Stainless Steel Kettle

Electrical - Domestic 120V 688 WATTS 60 Hz (NEMA 5-15P) Plug

Gold Medal Products Co. 10700 Medallion Drive, Cincinnati, OH 45241

Ph: (513) 769-7676, (800) 543-0862; Fax: (513) 769-8500 gmpopcorn.com info@gmpopcorn.com