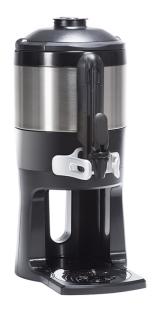

## **Specifications**

Product #: 44000.6200 Lid Color: Black

Handle: Bail Handle Liner: Stainless Steel Dispense: Lever Action

## **Additional Features**

Height: 20.7" Width: 9.3" Depth: 13.0" (52.6cm) (23.6cm) (33.0cm)

- Vacuum insulated to keep coffee hot for hours
- · Brew-through design with flip lid cover
- Soft-grip bail handle for easy transportation
- · Self-locking stand allows for multiple brewing and serving options
- Large cup clearance allows for dispensing into cups, decanters and thermal carafes
- Integrated sight gauge assembly allows for easy cleaning
- Sturdy aluminum faucet guard keeps faucet area clean and protected
- Drip tray is easily removed for cleaning or to provide extra clearance for dispensing into pitchers
- Fast flow faucet
- Ideal for use with Twin or Single Infusion Series Brewers