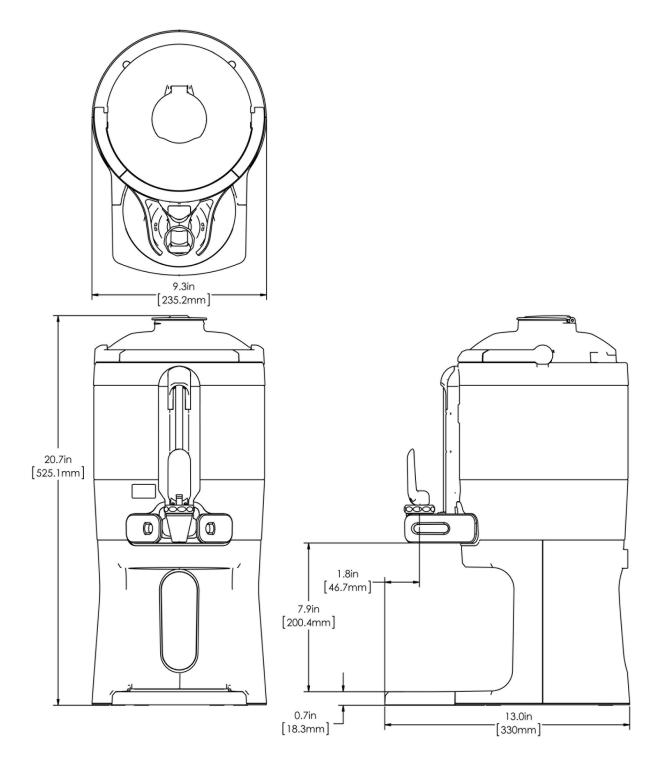

Height: 20.7" Width: 9.3" Depth: 13.0" (52.6cm) (23.6cm) (33.0cm)

- Vacuum insulated to keep coffee hot for hours
- · Brew-through design with flip lid cover
- Soft-grip bail handle for easy transportation
- · Self-locking stand allows for multiple brewing and serving options
- Large cup clearance allows for dispensing into cups, decanters and thermal carafes
- Integrated sight gauge assembly allows for easy cleaning
- Sturdy aluminum faucet guard keeps faucet area clean and protected
- Drip tray is easily removed for cleaning or to provide extra clearance for dispensing into pitchers
- Fast flow faucet
- Ideal for use with Twin or Single Infusion Series Brewers

## **Holding Capacity**

| English | Metric |  |  |
|---------|--------|--|--|
| 128 oz. | 3.8 L  |  |  |

| Unit    |          |         |          | Shipping |       |       |        |        |
|---------|----------|---------|----------|----------|-------|-------|--------|--------|
|         | Height   | Width   | Depth    | Height   | Width | Depth | Weight | Volume |
| English | 20.7 in. | 9.3 in. | 13.0 in. | -        | -     | -     | -      | -      |
| Metric  | 52.6 cm  | 23.6 cm | 33.0 cm  | -        | -     | -     | -      | -      |