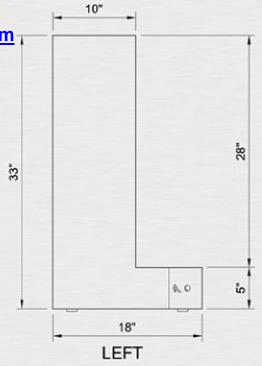

# MODEL#444

| GAS             | NAT                              | LP                               |
|-----------------|----------------------------------|----------------------------------|
| VOLTAGE         | 120V.                            | 120V.                            |
| PHASE W.C.      | 6.1                              | 9.6                              |
| AMPS            | 26                               | 21                               |
| BTU/HR          | 30,000                           | 30,000                           |
| DIMENSIONS      | 33" HIGH<br>18" WIDE<br>18" DEEP | 33" HIGH<br>18" WIDE<br>18" DEEP |
| SHIPPING WEIGHT | 63 LBS                           | 63 LBS                           |