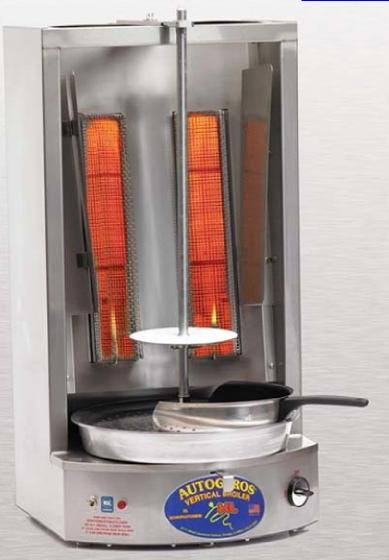

# MODEL #410

- ✓ Natural Gas or LP
- √ 30,000 BTU/ HR
- Perfect for Broiling GYROS, SHAWARMA, PASTOR and SPECIALTY MEATS
- Easy to Use Single Gas Knob Design
- ✓ Advanced Stop Clutch Motor For Superior Control
- ✓ Stainless Steel Construction
- ✓ Handles Meat Capacity from 5 LBS. TO 65 LBS.

## Included accessories a

- ✓ Skewer W/ Meat Base
- ✓ Drip Pan
- ✓ Drip Pan Cover
- ✓ Catch Pan