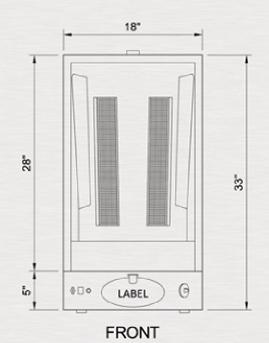

# MODEL#444

| GAS             | NAT                              | LP                               |
|-----------------|----------------------------------|----------------------------------|
| VOLTAGE         | 120V.                            | 120V.                            |
| PHASE W.C.      | 6.1                              | 9.6                              |
| AMPS            | 26                               | 21                               |
| BTU/HR          | 30,000                           | 30,000                           |
| DIMENSIONS      | 33" HIGH<br>18" WIDE<br>18" DEEP | 33" HIGH<br>18" WIDE<br>18" DEEP |
| SHIPPING WEIGHT | 63 LBS                           | 63 LBS                           |