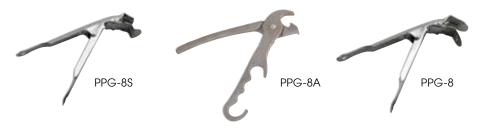

## PIZZA PAN GRIPPERS

| ITEM   | DESCRIPTION                         | UOM  | CASE  |
|--------|-------------------------------------|------|-------|
| PPG-8  | Gripper for Deep<br>Pizza Pans      | Each | 12/60 |
| PPG-8A | Heavy-duty Cast<br>Aluminum Gripper | Each | 12/48 |
| PPG-8S | Gripper for Shallow<br>Pizza Pans   | Each | 6/60  |

## PIZZA PAN GRIPPERS