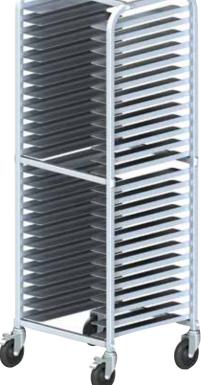

## 26-TIER MOBILE PIZZA PAN RACK WITH BRAKES

Each tier features an extended ledge to accommodate round or square pizza pans.

- 26-tier sturdy aluminum construction
- Designed to hold and transport 17" & 19" dia round pizza pans and 16" & 17" square Sicilian pizza pans
- ♦ 5" dia, full-swivel casters; two (2) with brake
- Capacity: up to 650 Lbs
- 2" spacing between each tier
- ♦ 4-1/8" wide ledge design
- Ships either welded or knocked down
- Fully assembled dimensions: 22"L x 20"D x 62-1/2"H

|          |   | ITEM      | DESCRIPTION                           | UOM  | CASE |
|----------|---|-----------|---------------------------------------|------|------|
| <b>*</b> |   |           | 26-Tier, Welded                       | Each | 1    |
|          | 1 | ALPR-26BK | 26-Tier, Knocked Down                 | Each | 1    |
|          |   | ALRC-5ST  | Caster for ALZK & AWZK-<br>series     | Each | 12   |
|          |   | ALRC-5STK | Caster w/Brake for ALZK & AWZK-series | Each | 12   |

5" caster with brake

ALUMINUM 26-TIER PIZZA PAN RACK