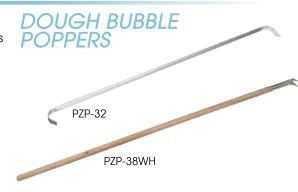

## PIZZA DOUGH BUBBLE POPPERS

 Long-reach handles deflate dough bubbles while pizza is cooking in the oven

| ITEM     | DESCRIPTION   | O.L. | UOM  | CASE  |
|----------|---------------|------|------|-------|
| PZP-32   | Aluminum      | 32"  | Each | 24/48 |
| P7P-38WH | Wooden Handle | 38"  | Each | 12/24 |