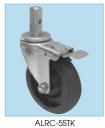

|          |   | ITEM      | DESCRIPTION                           | UOM  | CASE |
|----------|---|-----------|---------------------------------------|------|------|
| <b>*</b> |   |           | 26-Tier, Welded                       | Each | 1    |
|          | 1 | ALPR-26BK | 26-Tier, Knocked Down                 | Each | 1    |
|          |   | ALRC-5ST  | Caster for ALZK & AWZK-<br>series     | Each | 12   |
|          |   | ALRC-5STK | Caster w/Brake for ALZK & AWZK-series | Each | 12   |

5" caster with brake

ALUMINUM 26-TIER PIZZA PAN RACK