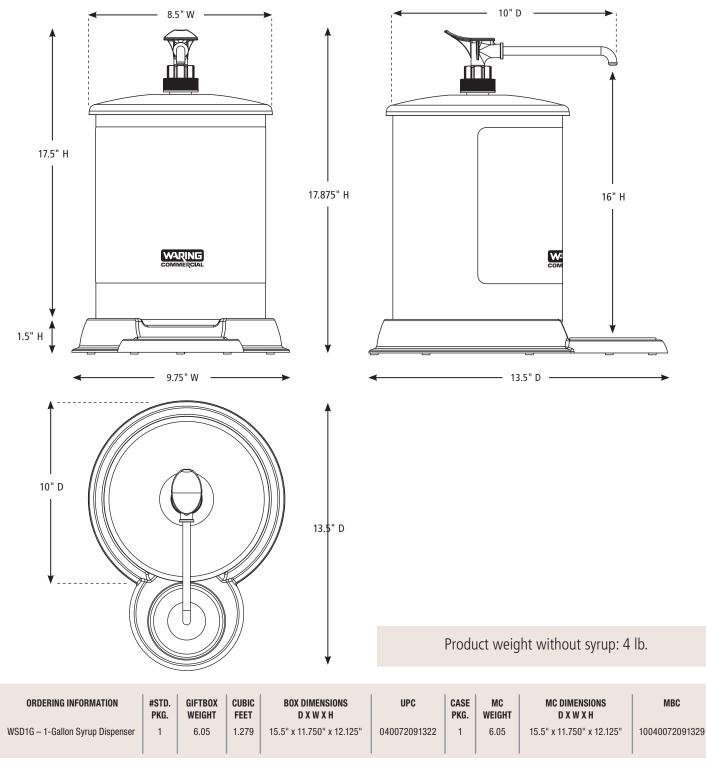

#### DIMENSIONS

©2020 Waring Commercial 314 Ella T. Grasso Avenue, Torrington, CT 06790 Tel. 800-492-7464 • Fax 860-496-9008

waringcommercialproducts.com