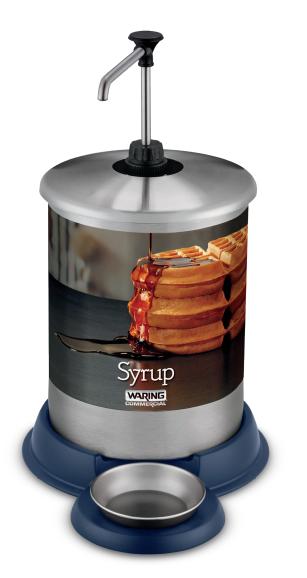

#### **MAIN FEATURES**

- 304 stainless steel housing and cover
- Fits a standard 1 gallon syrup container
- Large, ergonomic handle requires limited pressure to pump
- Pump screws directly into syrup container
- Stainless steel drip saucer is removable for easy cleaning
- Container removes from the base
- Base features nonskid feet for safe and stable operation
- All parts are dishwasher-safe
- Built for use with maple and breakfast syrups

### SALES FEATURES

With fresh-made waffles in high demand, your operation needs an easy way to dispense syrup. Perfect for front- and back-of-the-house usage, this 1-gallon syrup dispenser is efficient and low maintenance. A long, sure-grip handle pours syrup evenly with a light pump. Built to last, the stainless steel container sits in a sturdy base and features a removable top for easy filling. A stainless steel drip saucer prevents mess.