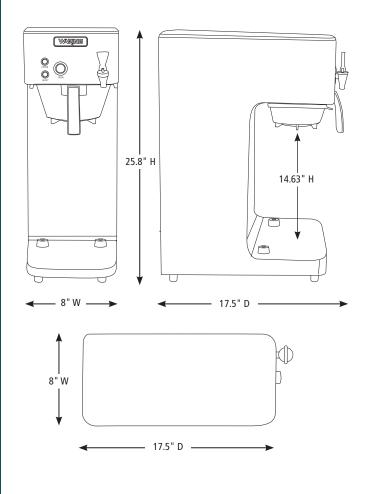

# **DIMENSIONS**

Out of Box Weight: 20.5 lb.

| ORDERING INFORMATION            | #STD.<br>PKG. | GIFTBOX<br>WEIGHT | CUBIC<br>FEET | BOX DIMENSIONS<br>D X W X H | UPC          | CASE<br>PKG. | MC<br>WEIGHT | MC DIMENSIONS<br>D X W X H | MBC            |
|---------------------------------|---------------|-------------------|---------------|-----------------------------|--------------|--------------|--------------|----------------------------|----------------|
| WCM70PAP – Airpot Coffee Brewer | 1             | 28                | 4.077         | 22.875" x 10.25" x 28"      | 040072089794 | 1            | 29.3         | 23.5" x 11" x 29.125"      | 10040072088979 |