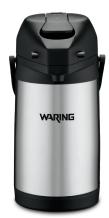

# **OPTIONAL ACCESSORIES**

WCA22 2.2-Liter Stainless Steel Airpot

WCA22 2.5-Liter Stainless Steel Airpot