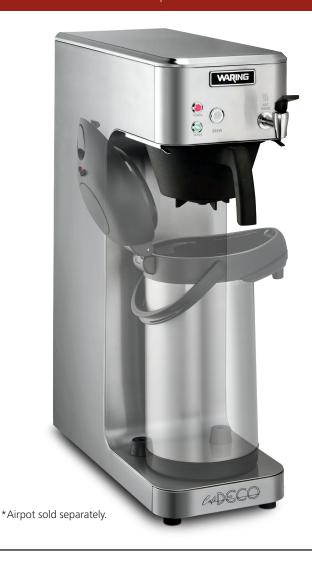

# WCM70PAP

## **MAIN FEATURES**

- Brews 4 gallons per hour (64, 8 oz.cups
- High-end industrial design
- Coffee brewer for airpots
- Stainless steel construction
- Ready and Power lights
- Separate hot water faucet for tea, soup and other hot drinks
- Push-button brew start
- Two-Year Parts and One-Year Labor Warranty

#### **SALES FEATURES**

This heavy-duty, airpot coffee brewer with easy-to-clean stainless steel construction is ideal for brewing large volumes of hot coffee with optimal speed and efficiency. A touch of a button brews perfect coffee into a large airpot in minutes. Designed with an easy-draw, hot water faucet for soup and drinks, this plumbed unit is perfect for offices, schools, hospitals, convenience stores, and anywhere quick, fresh-brewed coffee is in high demand.