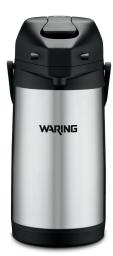

# **OPTIONAL ACCESSORIES**

WCA22 2.2-Liter Stainless Steel Airpot

WCA22 2.5-Liter Stainless Steel Airpot