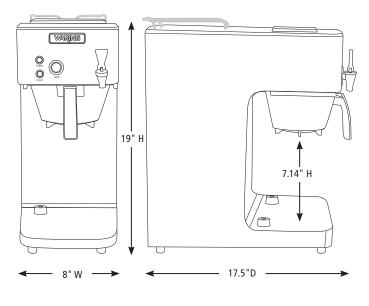

## **DIMENSIONS**

Out of Box Weight: 20 lb.

| ORDERING INFORMATION            | #STD.<br>PKG. | GIFTBOX<br>WEIGHT | CUBIC<br>FEET | BOX DIMENSIONS<br>D X W X H | UPC          | CASE<br>PKG. | MC<br>WEIGHT | MC DIMENSIONS<br>D X W X H | MBC            |
|---------------------------------|---------------|-------------------|---------------|-----------------------------|--------------|--------------|--------------|----------------------------|----------------|
| WCM50 – Pour-Over Coffee Brewer | 1             | 22                | 2.83          | 22.875" x 10.25" x 20.75"   | 040072089190 | 1            | 22.11        | 23.5" x 11" x 22"          | 10040072089197 |