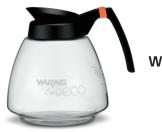

ne-Year Labor Warranty

### **ELECTRICAL**

Voltage: 120

Frequency: 60Hz

Watts: 1,800

Amps: 15

Plug Type: NEMA 5-15P ( )

Cord Length: 6 feet





#### **SALES FEATURES**

Introducing the new Café Deco® Series coffeemaker designed to meet high demand for fresh-brewed coffee at today's busy foodservice operations. The pour-over design provides the ease and convenience of portability – no plumbing needed. Cold water is poured through the top, and coffee brews to perfection in minutes. Switch on one or both of the warmers to maintain the ideal serving temperature. Stainless steel construction ensures durability and wipes clean in seconds.













©2021 Waring Commercial 314 Ella T. Grasso Avenue, Torrington, CT 06790 Tel. 800-492-7464 • Fax 860-496-9008

## **OPTIONAL ACCESSORIES**



WCDB64

64-oz. Glass Decanter

## **DIMENSIONS**





Out of Box Weight: 20 lb.

| ORDERING INFORMATION            | #STD.<br>PKG. | GIFTBOX<br>WEIGHT | CUBIC<br>FEET | BOX DIMENSIONS<br>D X W X H | UPC          | CASE<br>PKG. | MC<br>WEIGHT | MC DIMENSIONS<br>D X W X H | MBC            |
|---------------------------------|---------------|-------------------|---------------|-----------------------------|--------------|--------------|--------------|----------------------------|----------------|
| WCM50 – Pour-Over Coffee Brewer | 1             | 22                | 2.83          | 22.875" x 10.25" x 20.75"   | 040072089190 | 1            | 22.11        | 23.5" x 11" x 22"          | 10040072089197 |