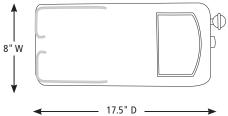

## **DIMENSIONS**

Out of Box Weight: 20 lb.

| ORDERING INFORMATION            | #STD.<br>PKG. | GIFTBOX<br>WEIGHT | CUBIC<br>FEET | BOX DIMENSIONS<br>D X W X H | UPC          | CASE<br>PKG. | MC<br>WEIGHT | MC DIMENSIONS<br>D X W X H | MBC            |
|---------------------------------|---------------|-------------------|---------------|-----------------------------|--------------|--------------|--------------|----------------------------|----------------|
| WCM50 – Pour-Over Coffee Brewer | 1             | 22                | 2.83          | 22.875" x 10.25" x 20.75"   | 040072089190 | 1            | 22.11        | 23.5" x 11" x 22"          | 10040072089197 |