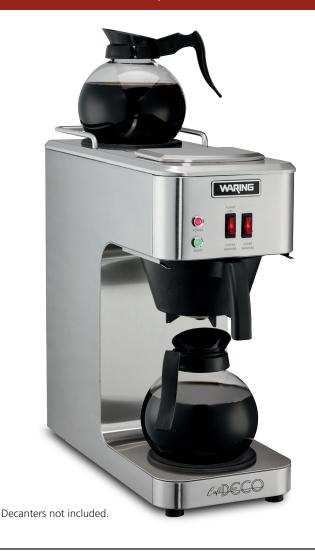

# **WCM50**

#### **MAIN FEATURES**

- Brews over 3 gallons per hour (52, 8 oz.cups per hour)
- High-end industrial design
- Two separately controlled upper and lower warmers keep coffee at the ideal serving temperature
- Self regulating warmers prevent overheating
- Saves energy compared to continuous heat models
- Upper warmer with guardrails
- Stainless steel construction
- Ready and Power lights
- Fits large, 64 oz. glass decanters
- No plumbing required! Completely portable, 64 oz. coffeemaker!
- Two-Year Parts and One-Year Labor Warranty

#### **SALES FEATURES**

Introducing the new Café Deco® Series coffeemaker designed to meet high demand for fresh-brewed coffee at today's busy foodservice operations. The pour-over design provides the ease and convenience of portability – no plumbing needed. Cold water is poured through the top, and coffee brews to perfection in minutes. Switch on one or both of the warmers to maintain the ideal serving temperature. Stainless steel construction ensures durability and wipes clean in seconds.