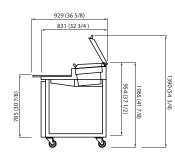

#### **PRODUCT VIEWS**

Тор

Side

## **TECHNICAL SPECIFICATIONS**

| Exterio           | r Dimensio | ns              | Interio         | or Dimensio | ns                              |
|-------------------|------------|-----------------|-----------------|-------------|---------------------------------|
| W:                | 72.4       | 4″ (1839 mm)    | W:              | 67.5        | 5″ (1715 mm)                    |
| D:                | 36.6       | 25″ (929 mm)    | D:              | 26.3        | 75″ (670 mm)                    |
| H:                | 41.87      | 75″ (1065 mm)   | H:              | 23.4        | 4″ (594 mm)                     |
| Interior          | Capacity   |                 |                 |             |                                 |
|                   |            |                 | 2 Cu Ft<br>73 L |             |                                 |
| Doors             |            | Material        | Shelve          | 25          | Pan Capacity<br>(Type Included) |
|                   | 3          | Stainless Steel |                 | 6           | 12<br>(1/3 x 4″)                |
| Exterio           | r Material |                 | Stainle         | ss Steel    |                                 |
| Interior Material |            | Stainless Steel |                 |             |                                 |