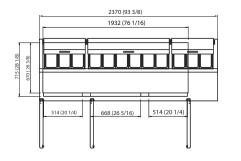

#### **PRODUCT VIEWS**

Тор

Side

## **TECHNICAL SPECIFICATIONS**

| Exterio           | r Dimensio | ns              | Interio         | or Dimensio | ns                              |
|-------------------|------------|-----------------|-----------------|-------------|---------------------------------|
| W:                | 72.4       | 4″ (1839 mm)    | W:              | 67.5        | 5″ (1715 mm)                    |
| D:                | 36.6       | 25″ (929 mm)    | D:              | 26.3        | 75″ (670 mm)                    |
| H:                | 41.87      | 75″ (1065 mm)   | H:              | 23.4        | 4″ (594 mm)                     |
| Interior          | Capacity   |                 |                 |             |                                 |
|                   |            |                 | 2 Cu Ft<br>73 L |             |                                 |
| Doors             |            | Material        | Shelve          | 25          | Pan Capacity<br>(Type Included) |
|                   | 3          | Stainless Steel |                 | 6           | 12<br>(1/3 x 4″)                |
| Exterio           | r Material |                 | Stainle         | ss Steel    |                                 |
| Interior Material |            | Stainless Steel |                 |             |                                 |