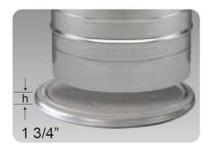

1 3/4" low-profile platform makes weighing heavy kegs easier and safer

You can count on your Kilotech scale to ensure profitability, consistency and eliminate wastage. Every time.

ð

MAR08302022