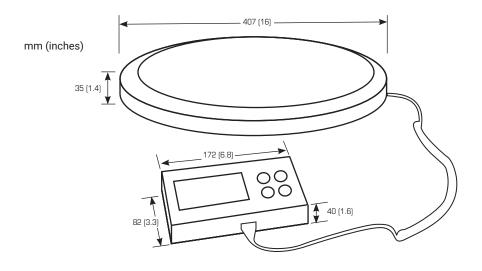

## www.kilotech.com

|                                     | SPECIFICATIONS                                                                          |
|-------------------------------------|-----------------------------------------------------------------------------------------|
|                                     |                                                                                         |
| Product Number and Name<br>and GTIN | K851249 - KiloKEG 200 - 200KG X 0.1KG/440LB X 0.2LB<br>GTIN 888960512494                |
| Scale Dimensions                    | 406.4 mm (W) x 35 mm (H) / 16 inches (W) x 1.38 inches (H)                              |
| Indicator Dimensions                | 172mm (L) x 82mm (W) x 39.5mm (D) / 6.78 inches (L) x 3.23 inches (W) x 1.56 inches (D) |
| Weight of Scale                     | 2.7 kg / 5.95 lb                                                                        |
| Capacity                            | 200 kg x 0.1 kg / 440 lb x 0.2 lb                                                       |
| Graduation                          | 100 g / 3.53 oz                                                                         |
| Power Supply<br>Batteries<br>Mains  | 4 x AA batteries / Adaptor 15V 0.3A 2.1mm TIP + VE                                      |
| Units of Measure                    | kg / lb                                                                                 |
| Minimum load                        | 22 kg / 44 lb                                                                           |
| Stabilization Time                  | 1-2 seconds                                                                             |
| Operating Temperature               | 5°C to 35°C / 41°F to 95°F                                                              |
| Function Keys                       | ON/OFF, HOLD, TARE, UNIT                                                                |
| Indicator Display                   | 2.5 cm / 0.98 in LCD display with 4 active digits                                       |