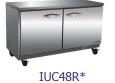

### **Specifications**

DESIGNED TO OPERATE IN AMBIENT TEMPERATURES BETWEEN 40F-90F FOR OPTIMUM PERFORMANCE.

| Model   | Doors | Ext. Dimensions<br>W X D X H (In) | Int Dimensions<br>W X D X H (In) | Amps | H.P | Ship Weight |
|---------|-------|-----------------------------------|----------------------------------|------|-----|-------------|
| IUC28R* | 1     | 27.8 X 29.9 X 35.5                | 23.0 X 24.9 X 24.2               | 1.5  | 3/8 | 179 lbs     |
| IUC36R  | 2     | 36.4 X 29.9 X 35.5                | 31.5 X 24.9 X 24.2               | 2    | 3/8 | 195 lbs     |
| IUC48R* | 2     | 48.2 X 29.9 X 35.5                | 43.5 X 24.9 X 24.2               | 3    | 3/8 | 280 lbs     |
| IUC61R* | 2     | 61.2 X 29.9 X 35.5                | 56.5 X 24.9 X 24.2               | 3    | 3/8 | 331 lbs     |
| IUC72R  | 3     | 71.7 X 29.9 X 35.5                | 67.0 X 24.9 X 24.2               | 3.5  | 3/8 | 380 lbs     |