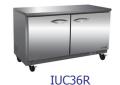

### **Specifications**

DESIGNED TO OPERATE IN AMBIENT TEMPERATURES BETWEEN 40F-90F FOR OPTIMUM PERFORMANCE.

| Model   | Doors | Ext. Dimensions<br>W X D X H (In) | Int Dimensions<br>W X D X H (In) | Amps | H.P | Ship Weight |
|---------|-------|-----------------------------------|----------------------------------|------|-----|-------------|
| IUC28R* | 1     | 27.8 X 29.9 X 35.5                | 23.0 X 24.9 X 24.2               | 1.5  | 3/8 | 179 lbs     |
| IUC36R  | 2     | 36.4 X 29.9 X 35.5                | 31.5 X 24.9 X 24.2               | 2    | 3/8 | 195 lbs     |
| IUC48R* | 2     | 48.2 X 29.9 X 35.5                | 43.5 X 24.9 X 24.2               | 3    | 3/8 | 280 lbs     |
| IUC61R* | 2     | 61.2 X 29.9 X 35.5                | 56.5 X 24.9 X 24.2               | 3    | 3/8 | 331 lbs     |
| IUC72R  | 3     | 71.7 X 29.9 X 35.5                | 67.0 X 24.9 X 24.2               | 3.5  | 3/8 | 380 lbs     |