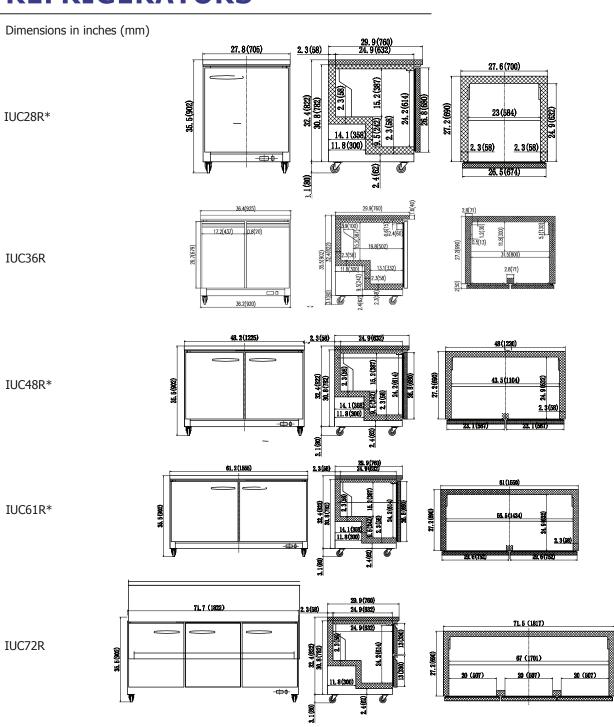

### **Specifications**

DESIGNED TO OPERATE IN AMBIENT TEMPERATURES BETWEEN 40F-90F FOR OPTIMUM PERFORMANCE.

| Model   | Doors | Ext. Dimensions<br>W X D X H (In) | Int Dimensions<br>W X D X H (In) | Amps | H.P | Ship Weight |
|---------|-------|-----------------------------------|----------------------------------|------|-----|-------------|
| IUC28R* | 1     | 27.8 X 29.9 X 35.5                | 23.0 X 24.9 X 24.2               | 1.5  | 3/8 | 179 lbs     |
| IUC36R  | 2     | 36.4 X 29.9 X 35.5                | 31.5 X 24.9 X 24.2               | 2    | 3/8 | 195 lbs     |
| IUC48R* | 2     | 48.2 X 29.9 X 35.5                | 43.5 X 24.9 X 24.2               | 3    | 3/8 | 280 lbs     |
| IUC61R* | 2     | 61.2 X 29.9 X 35.5                | 56.5 X 24.9 X 24.2               | 3    | 3/8 | 331 lbs     |
| IUC72R  | 3     | 71.7 X 29.9 X 35.5                | 67.0 X 24.9 X 24.2               | 3.5  | 3/8 | 380 lbs     |