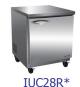

### **Specifications**

DESIGNED TO OPERATE IN AMBIENT TEMPERATURES BETWEEN 40F-90F FOR OPTIMUM PERFORMANCE.

| Model   | Doors | Ext. Dimensions<br>W X D X H (In) | Int Dimensions<br>W X D X H (In) | Amps | H.P | Ship Weight |
|---------|-------|-----------------------------------|----------------------------------|------|-----|-------------|
| IUC28R* | 1     | 27.8 X 29.9 X 35.5                | 23.0 X 24.9 X 24.2               | 1.5  | 3/8 | 179 lbs     |
| IUC36R  | 2     | 36.4 X 29.9 X 35.5                | 31.5 X 24.9 X 24.2               | 2    | 3/8 | 195 lbs     |
| IUC48R* | 2     | 48.2 X 29.9 X 35.5                | 43.5 X 24.9 X 24.2               | 3    | 3/8 | 280 lbs     |
| IUC61R* | 2     | 61.2 X 29.9 X 35.5                | 56.5 X 24.9 X 24.2               | 3    | 3/8 | 331 lbs     |
| IUC72R  | 3     | 71.7 X 29.9 X 35.5                | 67.0 X 24.9 X 24.2               | 3.5  | 3/8 | 380 lbs     |