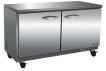

• Interior: 304 stainless steel

• Exterior: 430 stainless steel

• R-290 Natural refrigerant

•Temperature: 0 to -10°F / -17 to -23 °C

•Electrical: 115/60/1 with NEMA 5-15P, 10ft cord

NEMA

IUC36F

IUC48F