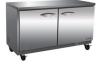

## **UNDER COUNTER FREEZERS**

## **Features**

- CFC free refrigerant and foam insulation
- Electronic thermostat and digital LED temperature display for accurate control and easy reading
- Easy to mount 2.5" casters (lockable in front) are standard with all units
- Self-closing doors that remain open at 90 degrees
- Magnetic gasket can be replaced without any tools
- Adjustable, heavy-duty epoxy coated wire shelves (one per door)
- Stainless steel framework construction
- Auto defrosting and auto evaporation of condensation water
- Freezer door frames have integral factory installed heating element to eliminate condensation

• Interior: 304 stainless steel

• Exterior: 430 stainless steel

• R-290 Natural refrigerant

•Temperature: 0 to -10°F / -17 to -23 °C

•Electrical: 115/60/1 with NEMA 5-15P, 10ft cord

NEMA

IUC36F

IUC48F