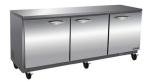

gerant and foam insulation
- Electronic thermostat and digital LED temperature display for accurate control and easy reading
- Easy to mount 2.5" casters (lockable in front) are standard with all units
- Self-closing doors that remain open at 90 degrees
- Magnetic gasket can be replaced without any tools
- Adjustable, heavy-duty epoxy coated wire shelves (one per door)
- Stainless steel framework construction
- Auto defrosting and auto evaporation of condensation water
- Freezer door frames have integral factory installed heating element to eliminate condensation

• Interior: 304 stainless steel

• Exterior: 430 stainless steel

• R-290 Natural refrigerant

•Temperature: 0 to -10°F / -17 to -23 °C

•Electrical: 115/60/1 with NEMA 5-15P, 10ft cord



NEMA







IUC36F



IUC48F



IUC61F



IUC72F

## **Specifications**

DESIGNED TO OPERATE IN AMBIENT TEMPERATURES BETWEEN 40F-90F FOR OPTIMUM PERFORMANCE.





| Model  | Doors | Ext. Dimensions<br>W X D X H (In) | Int Dimensions<br>W X D X H (In) | Amps | H.P | Ship Weight |
|--------|-------|-----------------------------------|----------------------------------|------|-----|-------------|
| IUC28F | 1     | 27.8 X 29.9 X 35.5                | 23.0 X 24.9 X 24.2               | 1.9  | 1/2 | 190 lbs     |
| IUC36F | 2     | 36.4 X 29.9 X 35.5                | 31.5 X 24.9 X 24.2               | 3    | 1/2 | 203 lbs     |
| IUC48F | 2     | 48.2 X 29.9 X 35.5                | 43.5 X 24.9 X 24.2               | 4    | 1/2 | 340 lbs     |
| IUC61F | 2     | 61.2 X 29.9 X 35.5                | 56.5 X 24.9 X 24.2               | 5