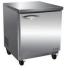

## **UNDER COUNTER FREEZERS**

## **Features**

- CFC free refrigerant and foam insulation
- Electronic thermostat and digital LED temperature display for accurate control and easy reading
- Easy to mount 2.5" casters (lockable in front) are standard with all units
- Self-closing doors that remain open at 90 degrees
- Magnetic gasket can be replaced without any tools
- Adjustable, heavy-duty epoxy coated wire shelves (one per door)
- Stainless steel framework construction
- Auto defrosting and auto evaporation of condensation water
- Freezer door frames have integral factory installed heating element to eliminate condensation

• Interior: 304 stainless steel

• Exterior: 430 stainless steel

• R-290 Natural refrigerant

•Temperature: 0 to -10°F / -17 to -23 °C

•Electrical: 115/60/1 with NEMA 5-15P, 10ft cord

NEMA

IUC36F

IUC48F