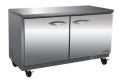

• Interior: 304 stainless steel

• Exterior: 430 stainless steel

• R-290 Natural refrigerant

•Temperature: 0 to -10°F / -17 to -23 °C

•Electrical: 115/60/1 with NEMA 5-15P, 10ft cord

NEMA

IUC36F

IUC48F