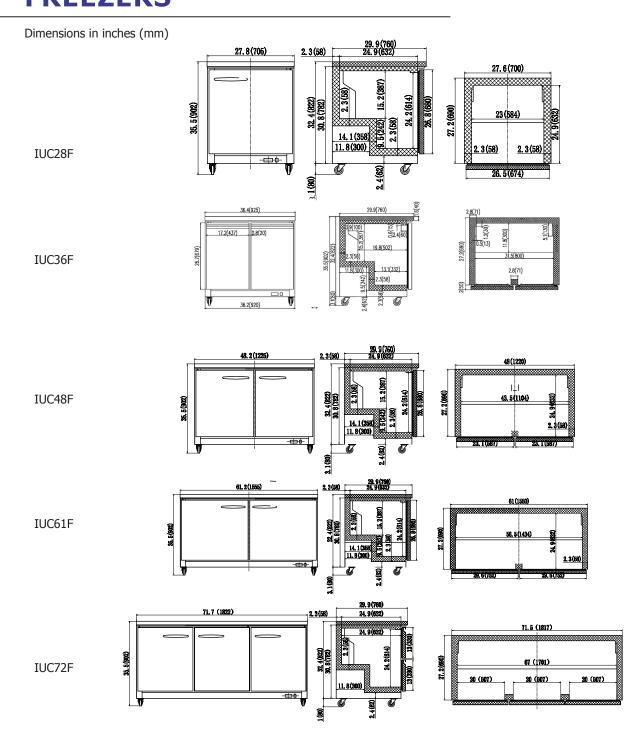

## **Specifications**

DESIGNED TO OPERATE IN AMBIENT TEMPERATURES BETWEEN 40F-90F FOR OPTIMUM PERFORMANCE.

| Model  | Doors | Ext. Dimensions<br>W X D X H (In) | Int Dimensions<br>W X D X H (In) | Amps | H.P | Ship Weight |
|--------|-------|-----------------------------------|----------------------------------|------|-----|-------------|
| IUC28F | 1     | 27.8 X 29.9 X 35.5                | 23.0 X 24.9 X 24.2               | 1.9  | 1/2 | 190 lbs     |
| IUC36F | 2     | 36.4 X 29.9 X 35.5                | 31.5 X 24.9 X 24.2               | 3    | 1/2 | 203 lbs     |
| IUC48F | 2     | 48.2 X 29.9 X 35.5                | 43.5 X 24.9 X 24.2               | 4    | 1/2 | 340 lbs     |
| IUC61F | 2     | 61.2 X 29.9 X 35.5                | 56.5 X 24.9 X 24.2               | 5    | 1/2 | 353 lbs     |
| IUC72F | 3     | 71.7 X 29.9 X 35.5                | 67.0 X 24.9 X 24.2               | 6    | 5/8 | 386 lbs     |