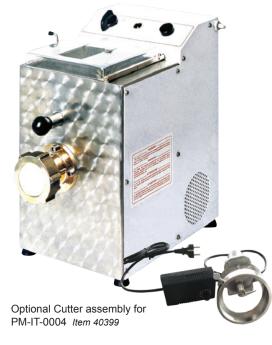

# Optional Cutter assembly for PM-IT-0002 Item 44764

| TECHNICAL SPECIFICATIONS |                                                           |
|--------------------------|-----------------------------------------------------------|
| ITEM NUMBER              | 13317                                                     |
| MODEL                    | PM-IT-0002                                                |
| TANK CAPACITY            | 2.86 lbs.                                                 |
| POWER                    | 0.5 HP / 0.37 kW                                          |
| OUTPUT / HR.             | 5.5 lbs.                                                  |
| DIES INCLUDED            | N. 8- Spaghetti, N. 26 - Fettuccine, and<br>N. 99 - Penne |
| ELECTRICAL               | 110V/60Hz/1                                               |
| WEIGHT                   | 53 lbs.                                                   |
| PACKAGING WEIGHT         | 57 lbs.                                                   |
| DIMENSIONS (DWH)         | 15" x 10.6" x 12.79"                                      |
| PACKAGING DIMENSION      | 20" x 15" x 20"                                           |