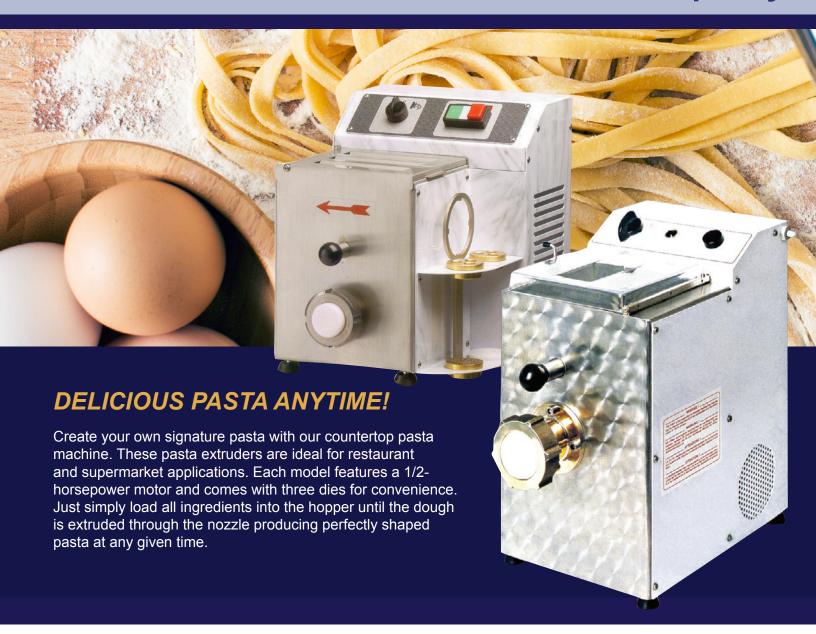

## 1/2-HP COUNTERTOP PASTA MACHINE 2.86-lb and 3.74-lb Capacity

### 1/2-HP COUNTERTOP PASTA MACHINE

2.86-lb and 3.74-lb Capacity

### **TECHNICAL SPECIFICATIONS**

ITEM NUMBER **MODEL TANK CAPACITY** 

**POWER** 

OUTPUT / HR.

**DIES INCLUDED** 

**ELECTRICAL** 

WEIGHT

**PACKAGING WEIGHT DIMENSIONS (DWH) PACKAGING DIMENSION**  13320

PM-IT-0004

3.74 lbs.

0.5 HP / 0.37 kW

8.8 lbs.

N. 8 - Spaghetti, N. 21- Linguine, and N. 26-Fettuccine

110V/60Hz/1

61 lbs.

65 lbs.

17.32" x 9.84" x 16.73"

20" x 15" x 22"

Specifications subject to change without notice. Item may not be exactly as shown