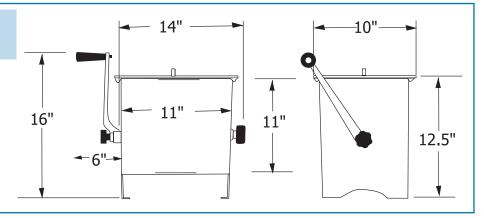

### Manual, Non-Tilting Meat Mixer with 17-lb / 4.2-gallon Tank Capacity

ITEM NUMBER

WORKING CAPACITY

WEIGHT

PACKAGING WEIGHT

**DIMENSIONS** 

PACKAGING DIMENSIONS

13155

17-lb / 4.2-gallon

15 lbs. / 6.8 kg.

20 lbs. / 9.1 kg.

20" x 10" x 12.5" / 508 x 254 x 317.5 mm

24" x 12" x 18" / 609.6 x 304.8 x 457.2 mm

# TECHNICAL DRAWINGS AND DIMENSIONS

WARRANTY