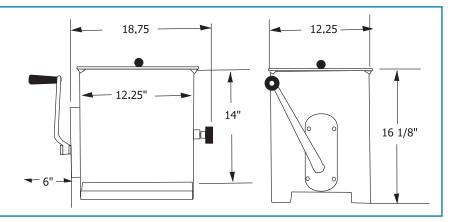

DIMENSIONS





WARRANTY



### **OMCAN INC.**

Telephone: 1-800-465-0234 Fax: (905) 607-0234 Email: sales@omcan.com Website: www.omcan.com















## **FOOD EQUIPMENT**

MANUAL MEAT MIXER WITH 44-LB TANK CAPACITY





#### **FEATURES**

- Manual Meat Mixer with 44 lb. working capacity
- Equipped with a 7 gallon tank capacity with a removable paddle
- Designed with a gear-reduced transmission
- · Easy to clean and use

#### Manual, Non-Tilting Meat Mixer with 44-lb / 7-gallon Tank Capacity

ITEM NUMBER

WORKING CAPACITY

**WEIGHT** 

PACKAGING WEIGHT

**DIMENSIONS** 

PACKAGING DIMENSIONS

13156

44-lb / 7-gallon

25 lbs. / 11.3 kg.

30 lbs. / 13.6 kg.

24.75" x 12.25" x 16" / 628.65 x 311.15 x 406.4 mm

26" x 16" x 20" / 660.4 x 406.4 x 508 mm

# TECHNICAL DRAWINGS AND DIMENSIONS





VANNAN I Y



### OMCAN INC.

Telephone: 1-800-465-0234 Fax: (905) 607-0234 Email: sales@omcan.com Website: www.omcan.com