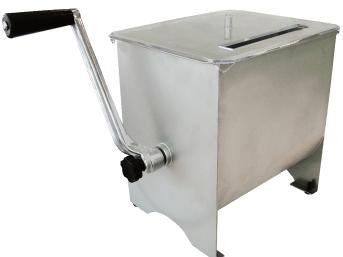

## **FOOD EQUIPMENT**

MANUAL MEAT MIXER WITH 17-LB TANK CAPACITY

### **FEATURES**

- Manual Meat Mixer with 17 lb. working capacity
- Equipped with a 4.2 gallon tank capacity with a removable paddle
- Easy to clean and use

### Manual, Non-Tilting Meat Mixer with 17-lb / 4.2-gallon Tank Capacity

ITEM NUMBER

WORKING CAPACITY

WEIGHT

PACKAGING WEIGHT

**DIMENSIONS** 

PACKAGING DIMENSIONS

13155

17-lb / 4.2-gallon

15 lbs. / 6.8 kg.

20 lbs. / 9.1 kg.

20" x 10" x 12.5" / 508 x 254 x 317.5 mm

24" x 12" x 18" / 609.6 x 304.8 x 457.2 mm