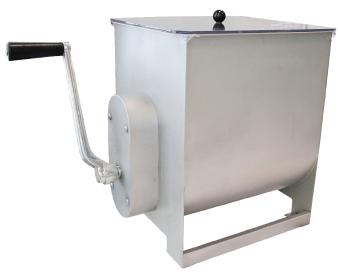

## **FOOD EQUIPMENT**

MANUAL MEAT MIXER WITH 44-LB TANK CAPACITY

#### **FEATURES**

- Manual Meat Mixer with 44 lb. working capacity
- Equipped with a 7 gallon tank capacity with a removable paddle
- Designed with a gear-reduced transmission
- · Easy to clean and use

#### Manual, Non-Tilting Meat Mixer with 44-lb / 7-gallon Tank Capacity

ITEM NUMBER

WORKING CAPACITY

**WEIGHT** 

PACKAGING WEIGHT

**DIMENSIONS** 

PACKAGING DIMENSIONS

13156

44-lb / 7-gallon

25 lbs. / 11.3 kg.

30 lbs. / 13.6 kg.

24.75" x 12.25" x 16" / 628.65 x 311.15 x 406.4 mm

26" x 16" x 20" / 660.4 x 406.4 x 508 mm