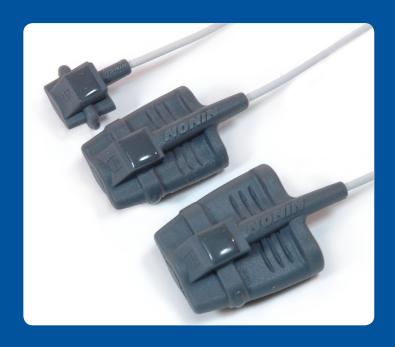

#### **The Universal Sensor**

For spot checks or continuous monitoring, Nonin's soft sensors perform like two sensors in one, with patient comfort in mind.

- Quick and easy spot check application
- Comfortable fit for continuous monitoring
- Durable design delivers consistent performance
- Suitable in many medical settings (EMS, Hospital, Sleep)
- Easy-to-clean with isopropyl alcohol
- Latex-free
- Two-year warranty

#### Sizes Adult - Infant

8000SL - Large Digit thickness 12.5 - 25.5 mm. (.5 and 1 inch)

8000SM - Medium Digit thickness 10 - 19 mm. (.4 and .75 inches)

8000SS - Small Digit thickness 7.5 - 12.5 mm. (.3 and .5 inches)