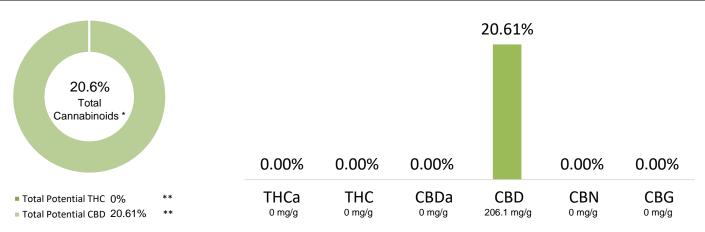

#### **CANNABINOID PROFILE**

<sup>\*</sup> Total Cannabinoids result reflects the absolute sum of all cannabinoids detected.

% = % (w/w) = Percent (Weight of Analyte / Weight of Product)

<sup>\*\*</sup> Total Potential THC/CBD is calculated using the following formulas to take into account the loss of a carboxyl group during decarboxylation step.

Total THC = THC + (THCa \*(0.877)) and Total CBD = CBD + (CBDa \*(0.877))