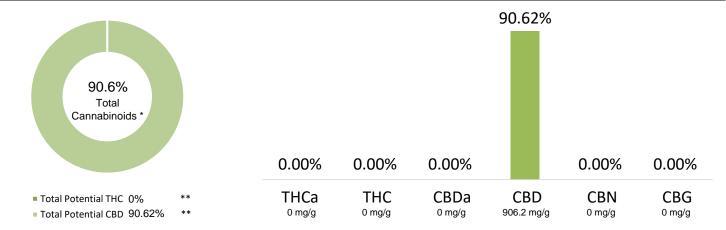

## **CANNABINOID** PROFILE

\* Total Cannabinoids result reflects the absolute sum of all cannabinoids detected.

\*\* Total Potential THC/CBD is calculated using the following formulas to take into account the loss of a carboxyl group during decarboxylation step.

Total THC = THC + (THCa \*(0.877)) and Total CBD = CBD + (CBDa \*(0.877))

% = % (w/w) = Percent (Weight of Analyte / Weight of Product)