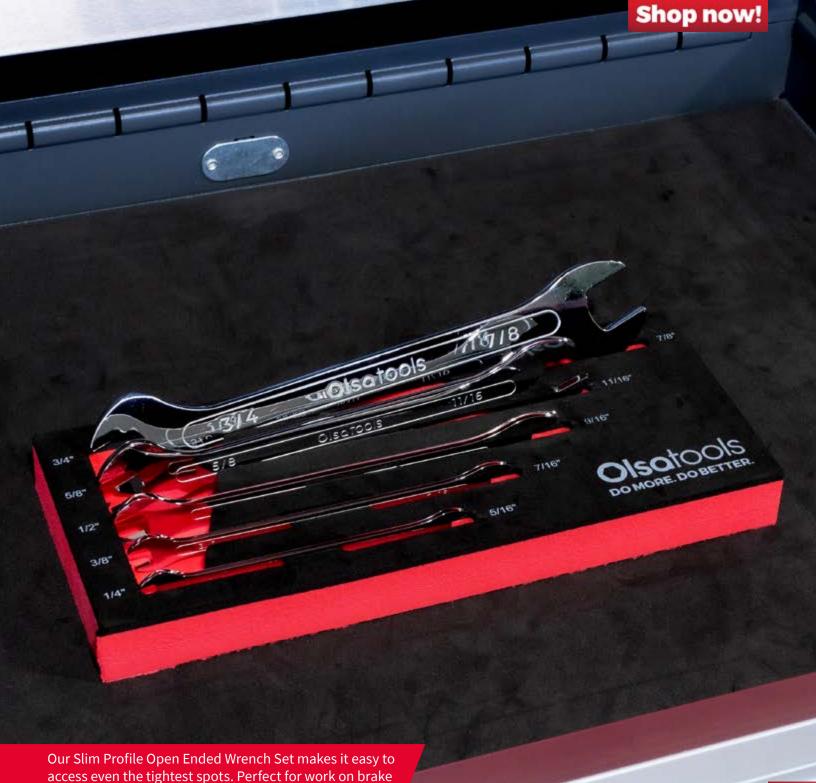

#### Cr-Mo Slim Profile Open End Wrench SAE 5pc Set

lines, sway bar end links, and tie rod ends.

Olsatools DO MORE, DO BETTER.

11