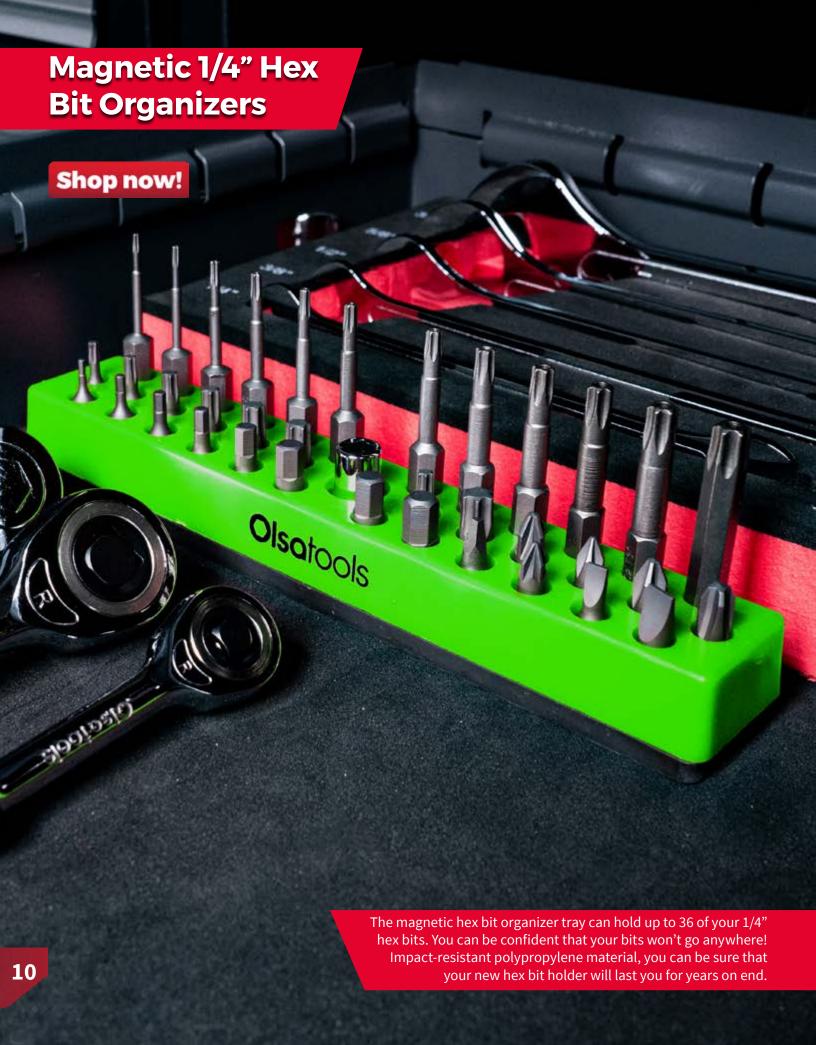

Holders** 1/4", 3/8" & 1/2" - MM & SAE **Shop now!** Olsotor Save the frustration of sorting through the chaos of loose sockets. Neatly organize your sockets in their clearly labelled spot all in one drawer for easy access. Olsatoo DO MORE. DO BETTER.

### **Heat Shrink Handle Covers**

4 different colors!

Shop now!

Designed for mechanics, each 4-pack includes sizes from 15 mm to 30 mm that shrink to half their size, giving ratchets, hammers, and other tools a clean, form-fitting, professional-grade grip.

### Aluminum Socket Organizer Rails

**Shop now!** 



Olsatools

DO MORE. DO BETTER.



#### 3/8" Metric Deep Chrome Sockets

Shop now!

DO MORE. DO BETTER.





Outperform standard holders with a capacity for 15 wrenches. Keep all your essential tools organized and within reach.





#### Cr-Mo Slim Profile Open End Wrench SAE 5pc Set



lines, sway bar end links, and tie rod ends.

Olsatools DO MORE, DO BETTER.

11