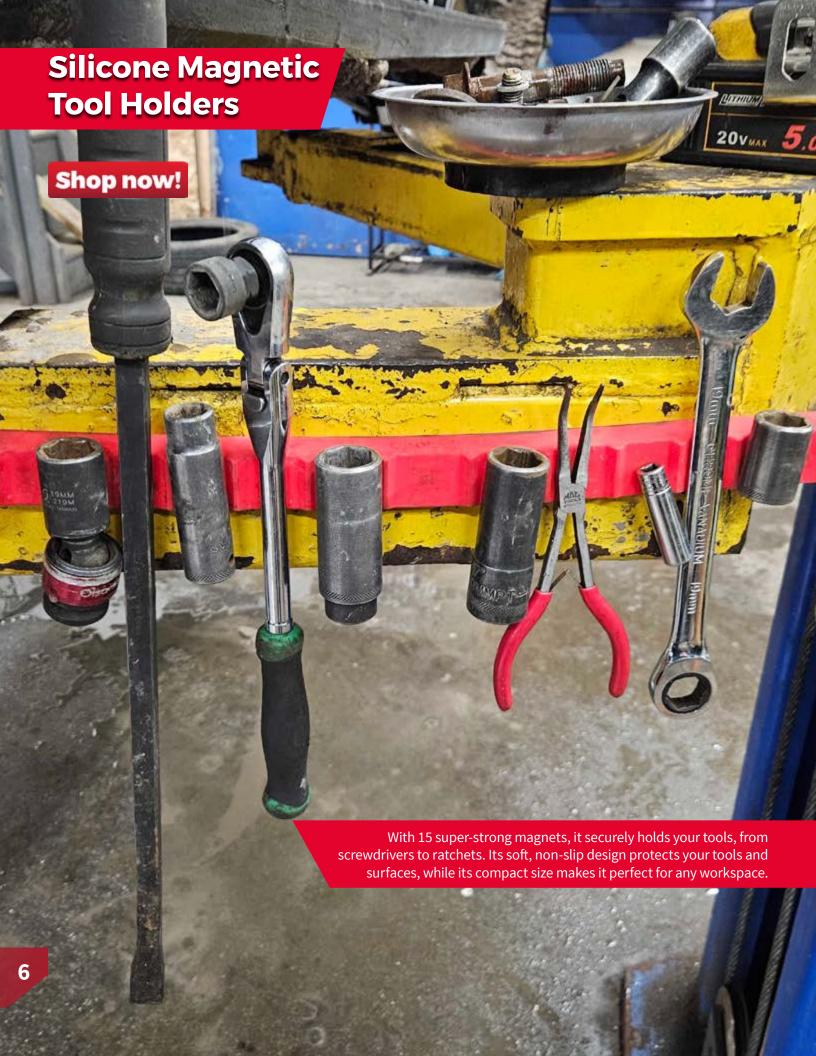

#### 3/8" Metric Deep Chrome Sockets

Shop now!

DO MORE. DO BETTER.

Outperform standard holders with a capacity for 15 wrenches. Keep all your essential tools organized and within reach.