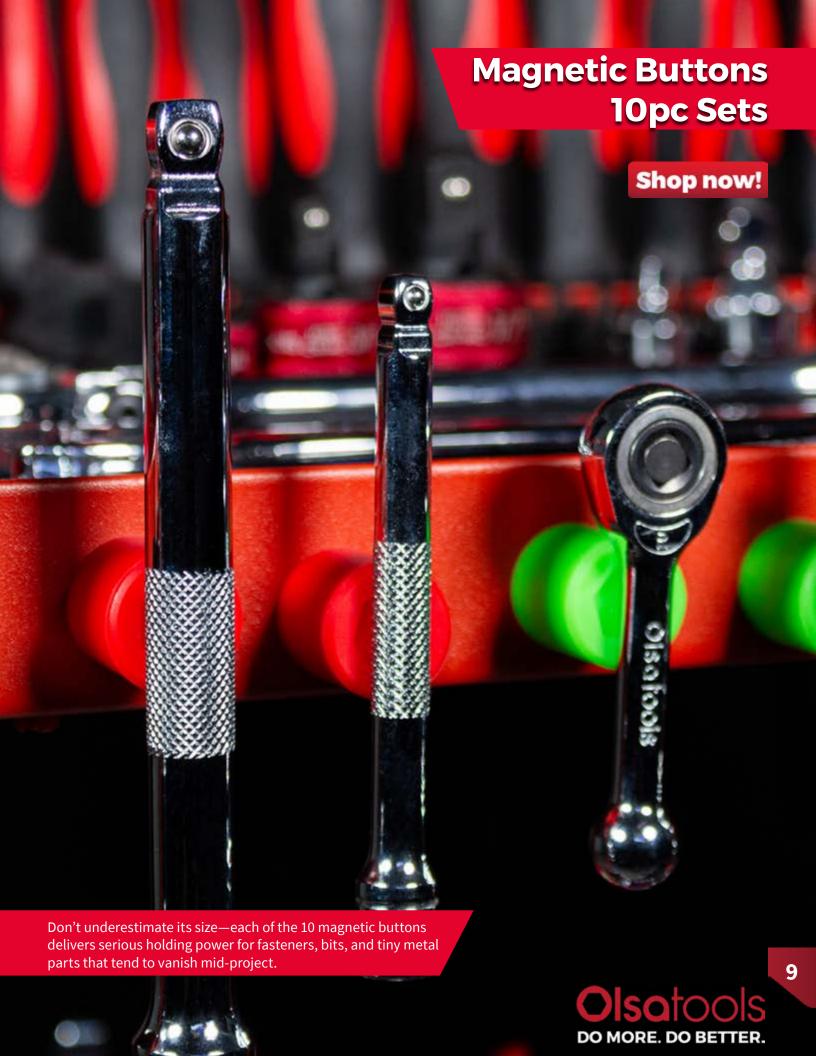

et Holders** 1/4", 3/8" & 1/2" - MM & SAE **Shop now!** Olsotor Save the frustration of sorting through the chaos of loose sockets. Neatly organize your sockets in their clearly labelled spot all in one drawer for easy access. Olsatoo DO MORE. DO BETTER.

### **Heat Shrink Handle Covers**

4 different colors!

Shop now!

Designed for mechanics, each 4-pack includes sizes from 15 mm to 30 mm that shrink to half their size, giving ratchets, hammers, and other tools a clean, form-fitting, professional-grade grip.

### Aluminum Socket Organizer Rails

**Shop now!** 



Olsatools

DO MORE. DO BETTER.



#### 3/8" Metric Deep Chrome Sockets

Shop now!

DO MORE. DO BETTER.





Outperform standard holders with a capacity for 15 wrenches. Keep all your essential tools organized and within reach.





#### Cr-Mo Slim Profile Open End Wrench SAE 5pc Set



lines, sway bar end links, and tie rod ends.

Olsatools DO MORE, DO BETTER.

11