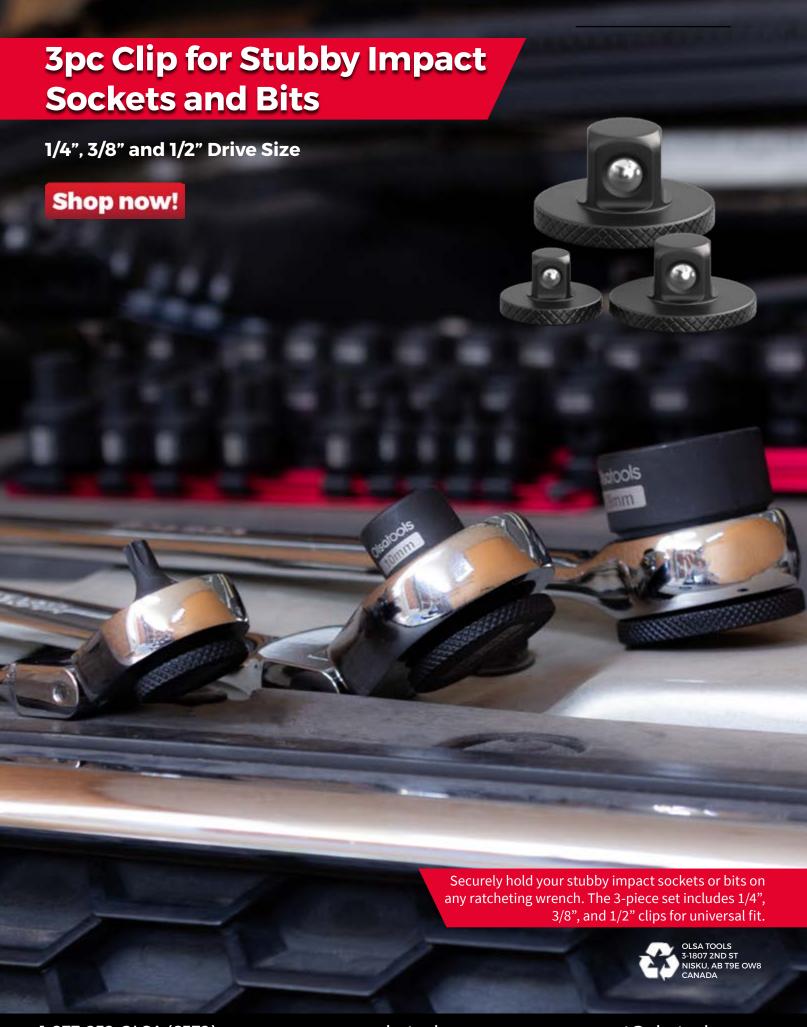

## **Magnetic Socket Holders** 1/4", 3/8" & 1/2" - MM & SAE **Shop now!** Olsotor Save the frustration of sorting through the chaos of loose sockets. Neatly organize your sockets in their clearly labelled spot all in one drawer for easy access. Olsatoo DO MORE. DO BETTER.