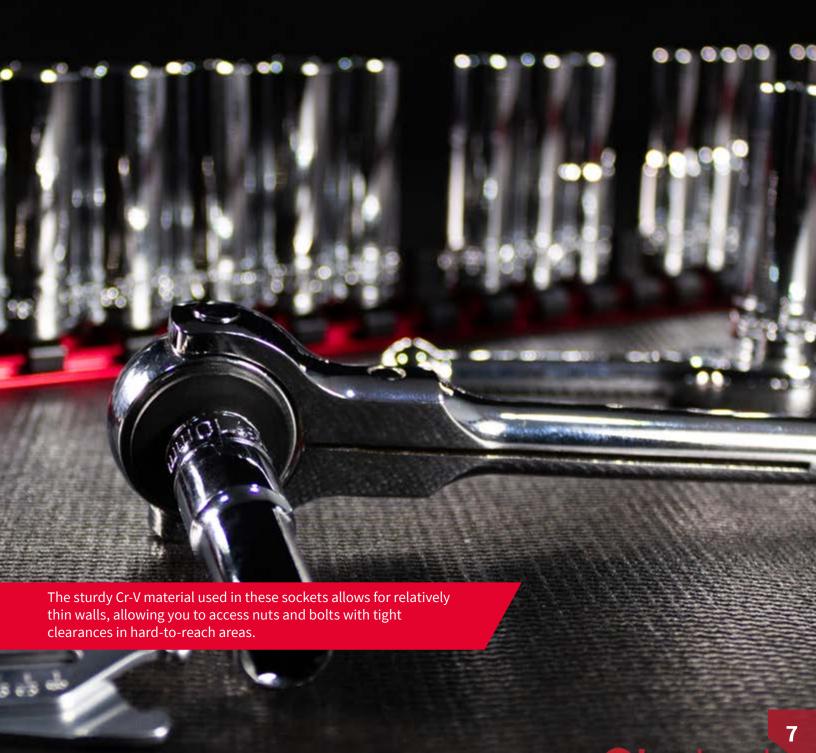

E www.olsatools.com





©ALL 1-877-252-(OLSA) 6572



FINDUSON















### **LED Neck Lights**



## **Magnetic Socket Holders** 1/4", 3/8" & 1/2" - MM & SAE **Shop now!** Olsotor Save the frustration of sorting through the chaos of loose sockets. Neatly organize your sockets in their clearly labelled spot all in one drawer for easy access. Olsatoo DO MORE. DO BETTER.

### **Heat Shrink Handle Covers**

4 different colors!

Shop now!

Designed for mechanics, each 4-pack includes sizes from 15 mm to 30 mm that shrink to half their size, giving ratchets, hammers, and other tools a clean, form-fitting, professional-grade grip.

### Aluminum Socket Organizer Rails

**Shop now!** 



Olsatools

DO MORE. DO BETTER.



#### 3/8" Metric Deep Chrome Sockets

Shop now!

DO MORE. DO BETTER.





Outperform standard holders with a capacity for 15 wrenches. Keep all your essential tools organized and within reach.





#### Cr-Mo Slim Profile Open End Wrench SAE 5pc Set



lines, sway bar end links, and tie rod ends.

Olsatools DO MORE, DO BETTER.

11