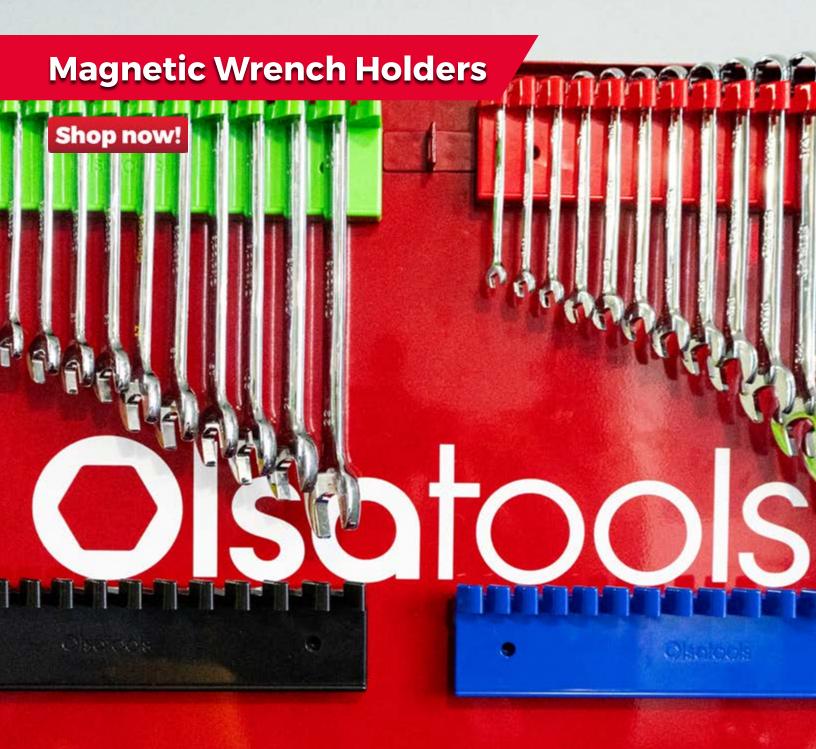

#### 3/8" Metric Deep Chrome Sockets

Shop now!

DO MORE. DO BETTER.

Outperform standard holders with a capacity for 15 wrenches. Keep all your essential tools organized and within reach.