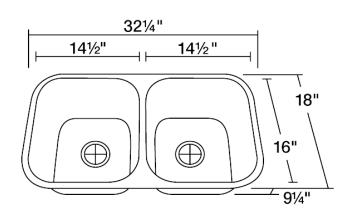

#### Double Bowl Undermount Stainless Steel Sink

The PA8123 is part of our new line of economically-priced sinks. It is constructed from 18 gauge, 304 grade stainless steel. The surface has a brushed satin finish to help mask small scratches that occur over time and will keep this sink looking beautiful for years. The overall dimensions of the PA8123 are 32 1/4" x 18" x 9 1/4" and a 33" minimum cabinet size is required. The PA8123 has a cutout template included with purchase. Also included with this sink is a 3 1/2" center drain. This sink is fully insulated and comes with sound dampening pads. As always, our stainless steel sinks are covered under a limited lifetime warranty for as long as you own the sink.

## Dimensions