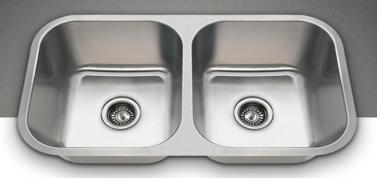

#### Double Bowl Undermount Stainless Steel Sink

The PA8123 is part of our new line of economically-priced sinks. It is constructed from 18 gauge, 304 grade stainless steel. The surface has a brushed satin finish to help mask small scratches that occur over time and will keep this sink looking beautiful for years. The overall dimensions of the PA8123 are 32 1/4" x 18" x 9 1/4" and a 33" minimum cabinet size is required. The PA8123 has a cutout template included with purchase. Also included with this sink is a 3 1/2" center drain. This sink is fully insulated and comes with sound dampening pads. As always, our stainless steel sinks are covered under a limited lifetime warranty for as long as you own the sink.