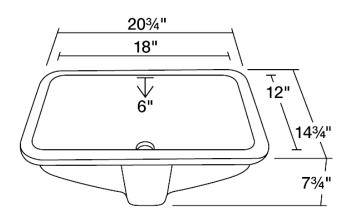

## Rectangular Porcelain Sink

The P3191UW porcelain undermount sink is made from true vitreous china which is triple glazed and triple fired to ensure your sink is durable and strong. Undermounting a bathroom sink creates a sleek look and allows for more space on your countertop. The overall dimensions for the P3191UW are 20 3/4" x 14 3/4" x 7 3/4" and requires a 24" minimum cabinet size. Pop-up drains in a variety of finishes are available with this sink model. As always, our porcelain sinks are covered under a limited lifetime warranty for as long as you own the sink.

#### **Dimensions**