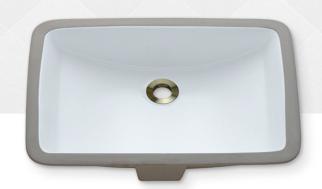

## Rectangular Porcelain Sink

The P3191UW porcelain undermount sink is made from true vitreous china which is triple glazed and triple fired to ensure your sink is durable and strong. Undermounting a bathroom sink creates a sleek look and allows for more space on your countertop. The overall dimensions for the P3191UW are 20 3/4" x 14 3/4" x 7 3/4" and requires a 24" minimum cabinet size. Pop-up drains in a variety of finishes are available with this sink model. As always, our porcelain sinks are covered under a limited lifetime warranty for as long as you own the sink.