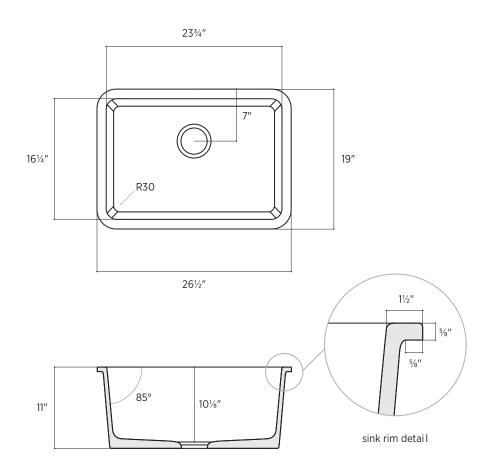

## DIMENSIONS\*

| LUM2719W                      | width   | length  | height  |
|-------------------------------|---------|---------|---------|
| exterior                      | 26 1/2" | 19″     | 11″     |
| interior                      | 23 3/4" | 16 1/4″ | 10 1/8″ |
| also available in 30" version |         |         |         |

### \* PLEASE NOTE

Due to the nature of fireclay products, the given dimensions may vary. We recommend that the cabinet maker wait until the sink is on hand before making any cabinetry or counter tops. While Latoscana endeavors to provide accurate information, all dimensions are nominal, cannot be guaranteed, and are subject to change.