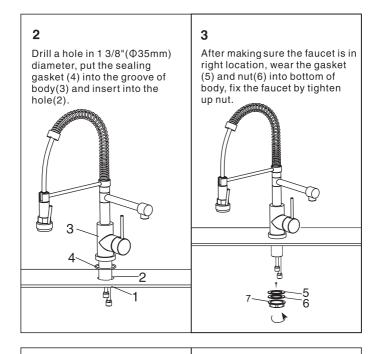

# BOCCHI

## Installation Manual



2015 0001, 2016 0001

SPIRAL PULL-DOWN SPRAY KITCHEN FAUCET

## Important

In order to install more effectively, please read all information about this installation guide in detail before installation. Make sure the water source pipe without any debris to prevent blocking before installation.

## Warning

Installation by a professional plumber is necessary.





## 4

Connect the faucet and water supply valve with flexible hose. Left link to hot water while right for cold.



## 5

Check each connection carefully to ensure well finish. Switch on the angle valve, turn on then turn off the faucet to check whether it has leakage



## 6

Turn the faucet in the right direction by pulling the handle and push the handle to turn off the tap in the left direction. And control the hot and cold by turning the handle left or right. Press the handle of the gun to switch the water from the spray gun



### **Caution: Maintenance**

 If you change the accessory, it is better for you to buy accessory in the same shop which you bought the faucet before.
Make sure the water source is in "TURN OFF" position when you maintain the faucet.

### **Cleaning Instructio