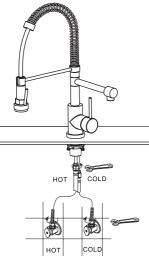

## 4

Connect the faucet and water supply valve with flexible hose. Left link to hot water while right for cold.