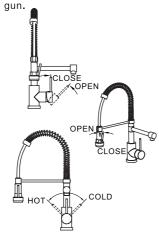

## 4

Connect the faucet and water supply valve with flexible hose. Left link to hot water while right for cold.

## 6

Turn the faucet in the right direction by pulling the handle and push the handle to turn off the tap in the left direction. And control the hot and cold by turning the handle left or right. Press the handle of the gun to switch the water from the spray gun