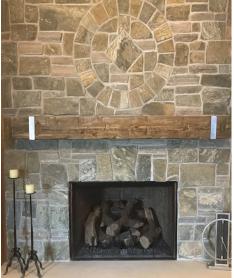

#### **6X8 WALNUT**

RUSTIC

**8 X 1 0 W A L N U T**MATTE BLACK STRAPS/BUTTONS
RUSTIC REFINED

8 X 1 0 M A N T E L 10X8 LEG SURROUND WALNUTMATTE BLACK STRAPS/BUTTONS RUSTIC REFINED