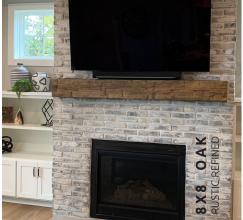

# 8X10 TOBACCO BARN BRUSHED METAL STRAPS RUSTIC REFINED

8X8 OAK RUSTIC REFINED

8X8 OAK
MATTE BLACK STRAPS
RUSTIC REFINED

**6X8 WALNUT** REFINED

#### **REFINED**

**RUSTIC REFINED\*** 

RUSTIC

\*Rustic Refined is the standard finish