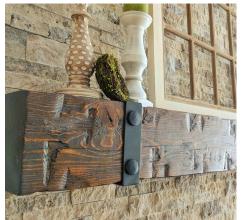

#### MATTE BLACK STRAPS WITH BUTTONS

MATTE BLACK STRAPS

**BRUSHED METAL STRAPS** 