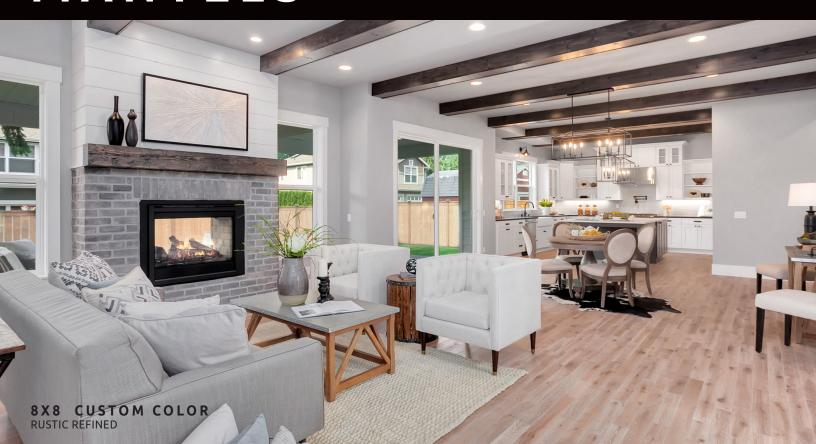

# 8X10 TOBACCO BARN BRUSHED METAL STRAPS RUSTIC REFINED

8X8 OAK RUSTIC REFINED

8X8 OAK
MATTE BLACK STRAPS
RUSTIC REFINED

**6X8 WALNUT** REFINED

#### **REFINED**

**RUSTIC REFINED\*** 

RUSTIC

\*Rustic Refined is the standard finish