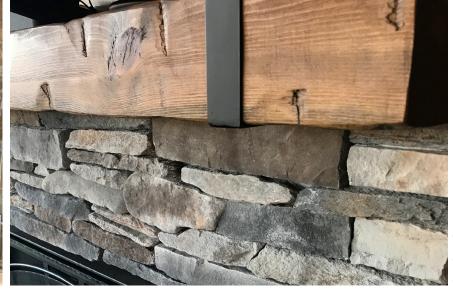

#### **ACCENTS**

#### MATTE BLACK STRAPS WITH BUTTONS

MATTE BLACK STRAPS

**BRUSHED METAL STRAPS** 