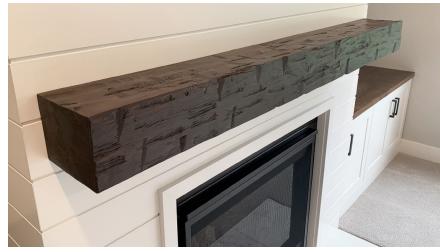

#### **6X8 WALNUT**

RUSTIC

**8 X 1 0 W A L N U T**MATTE BLACK STRAPS/BUTTONS
RUSTIC REFINED

8 X 1 0 M A N T E L 10X8 LEG SURROUND WALNUTMATTE BLACK STRAPS/BUTTONS RUSTIC REFINED

#### MATTE BLACK STRAPS WITH BUTTONS

MATTE BLACK STRAPS

**BRUSHED METAL STRAPS** 