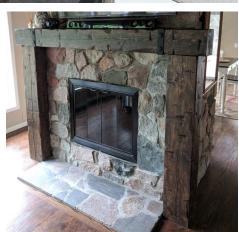

#### **6X8 WALNUT**

RUSTIC

**8 X 1 0 W A L N U T**MATTE BLACK STRAPS/BUTTONS
RUSTIC REFINED

8 X 1 0 M A N T E L 10X8 LEG SURROUND WALNUTMATTE BLACK STRAPS/BUTTONS RUSTIC REFINED