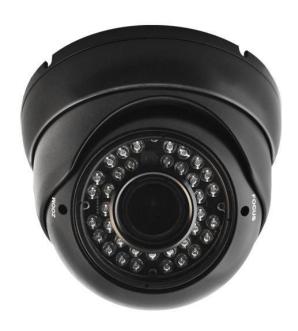

## 2MP HD TVI 1080P Armored Dome Camera, Vari-focal 2.8 to 12 mm Black

This is high grade vandal-proof dome security camera is perfect for all exterior conditions, whether it be bright sunny days or pitch black at night with 36 Infrared LED's the night vision will reach out 130 FT. It has OSD control that can be tweaked for your individual needs and lighting conditions, with a variable focus lens capable of seeing your whole yard in one shot if set to the widest angle 2.8mm or set it to see your mailbox across the street with the zoomed angle 12mm. We have multiple technologies of this camera. TVI being the latest. Or if you have a box store type system and having trouble finding compatible cameras, we have it in AHD too. Beware and assured that when you see our cameras next to other cameras, you will want to replace them all. \*Note: Available only while supplies last at sale price.