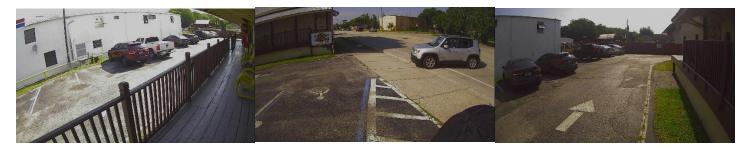

## 2MP HD TVI 1080P Armored Dome Camera, Vari-focal 2.8 to 12 mm Black

This is high grade vandal-proof dome security camera is perfect for all exterior conditions, whether it be bright sunny days or pitch black at night with 36 Infrared LED's the night vision will reach out 130 FT. It has OSD control that can be tweaked for your individual needs and lighting conditions, with a variable focus lens capable of seeing your whole yard in one shot if set to the widest angle 2.8mm or set it to see your mailbox across the street with the zoomed angle 12mm. We have multiple technologies of this camera. TVI being the latest. Or if you have a box store type system and having trouble finding compatible cameras, we have it in AHD too. Beware and assured that when you see our cameras next to other cameras, you will want to replace them all. \*Note: Available only while supplies last at sale price.